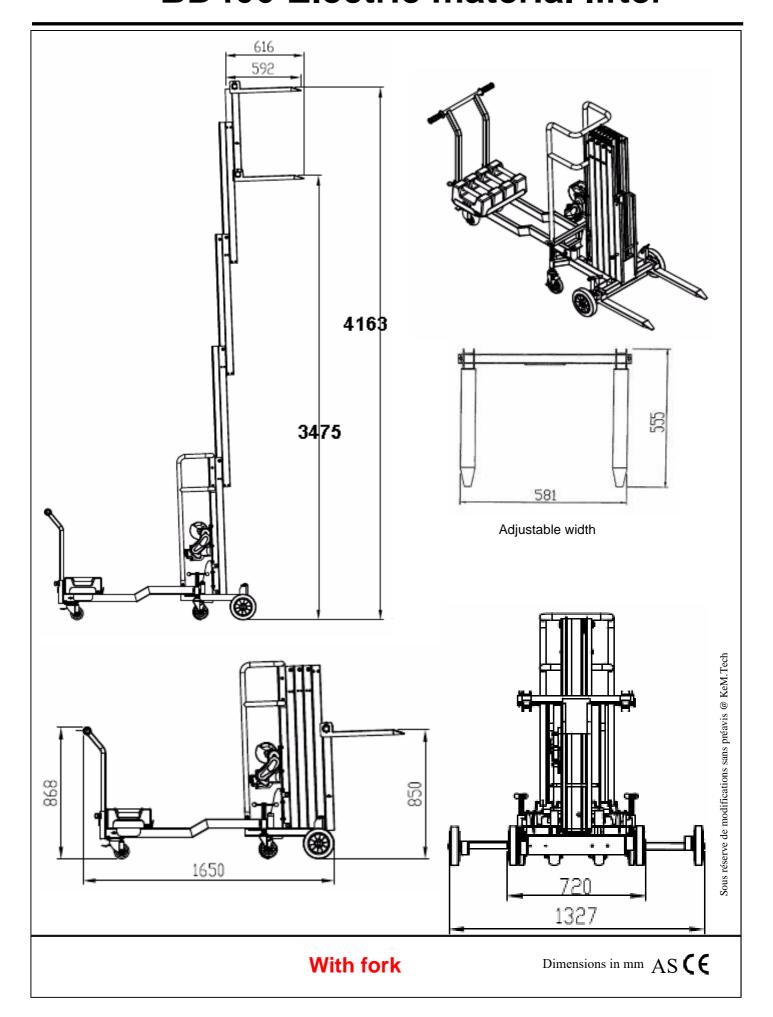

Portable lifter perfect for lifting and transporting heavy loads

BD 400 is a portable electric lifter with electronic height adjustment for safe lifting of heavy loads.

It's rear facing counterbalance system allows for easy lifting of loads adjacent to walls.

This is the ideal lifting device for construction and industrial applications that need to work in tight areas.

It is easily folded up for transportation and can be ready to use in seconds.

- Mast is strong and lightweight with aluminium anti-torsion rails
- · Immediate use on site, activated in seconds without tools
- · Can be used on sloping ground by orienting the adjustable wheel supports in front of the mast
- Electric motor 230 V 50 / 60 Hz (110 V also available)
- The variable speed controller is easy to use for soft start or to adjust the micro operating height.
- Emergency Stop Button, to stop raising / lowering immediately.
- Manual operation in case of power failure
- Automatic clutch breaker: prevents over weight loading
- Adjustable wheel base