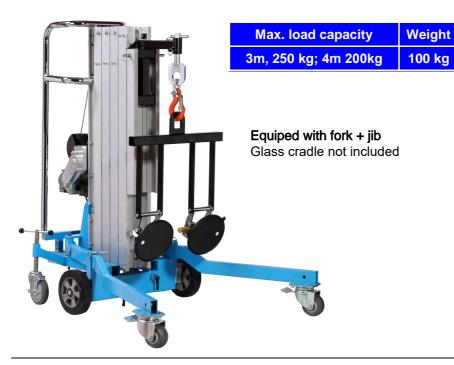

Portable lifter perfect for lifting and transporting heavy loads

BD 400 is a portable electric lifter with electronic height adjustment for safe lifting of heavy loads.

It's rear facing counterbalance system allows for easy lifting of loads adjacent to walls.

This is the ideal lifting device for construction and industrial applications that need to work in tight areas.

It is easily folded up for transportation and can be ready to use in seconds.

- Mast is strong and lightweight with aluminium anti-torsion rails
- · Immediate use on site, activated in seconds without tools
- · Can be used on sloping ground by orienting the adjustable wheel supports in front of the mast
- Electric motor 230 V 50 / 60 Hz (110 V also available)
- The variable speed controller is easy to use for soft start or to adjust the micro operating height.
- Emergency Stop Button, to stop raising / lowering immediately.
- Manual operation in case of power failure
- Automatic clutch breaker: prevents over weight loading
- Adjustable wheel base