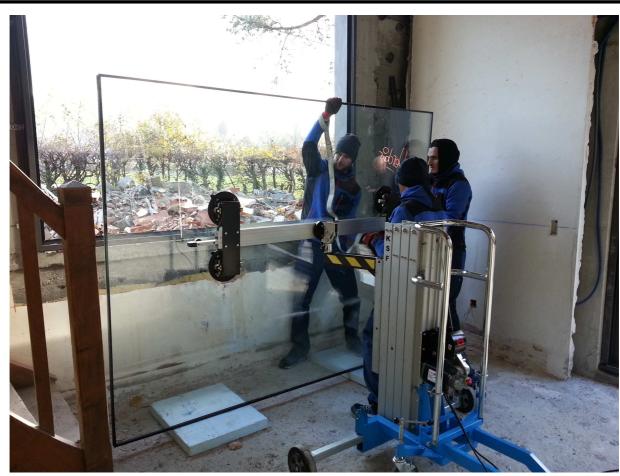

Portable lifter perfect for lifting and transporting heavy loads

BD 400 is a portable electric lifter with electronic height adjustment for safe lifting of heavy loads.

It's rear facing counterbalance system allows for easy lifting of loads adjacent to walls.

This is the ideal lifting device for construction and industrial applications that need to work in tight areas.

It is easily folded up for transportation and can be ready to use in seconds.

- Mast is strong and lightweight with aluminium anti-torsion rails
- · Immediate use on site, activated in seconds without tools
- · Can be used on sloping ground by orienting the adjustable wheel supports in front of the mast
- Electric motor 230 V 50 / 60 Hz (110 V also available)
- The variable speed controller is easy to use for soft start or to adjust the micro operating height.
- Emergency Stop Button, to stop raising / lowering immediately.
- Manual operation in case of power failure
- Automatic clutch breaker: prevents over weight loading
- Adjustable wheel base