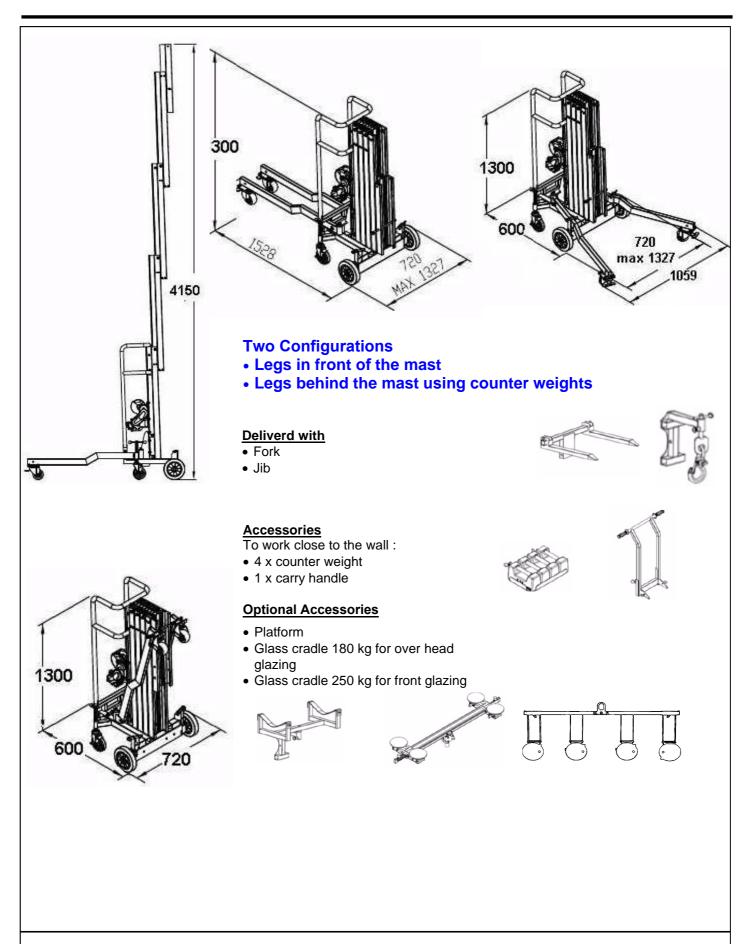

Portable lifter perfect for lifting and transporting heavy loads

BD 400 is a portable electric lifter with electronic height adjustment for safe lifting of heavy loads.

It's rear facing counterbalance system allows for easy lifting of loads adjacent to walls.

This is the ideal lifting device for construction and industrial applications that need to work in tight areas.

It is easily folded up for transportation and can be ready to use in seconds.

- Mast is strong and lightweight with aluminium anti-torsion rails
- · Immediate use on site, activated in seconds without tools
- · Can be used on sloping ground by orienting the adjustable wheel supports in front of the mast
- Electric motor 230 V 50 / 60 Hz (110 V also available)
- The variable speed controller is easy to use for soft start or to adjust the micro operating height.
- Emergency Stop Button, to stop raising / lowering immediately.
- Manual operation in case of power failure
- Automatic clutch breaker: prevents over weight loading
- Adjustable wheel base