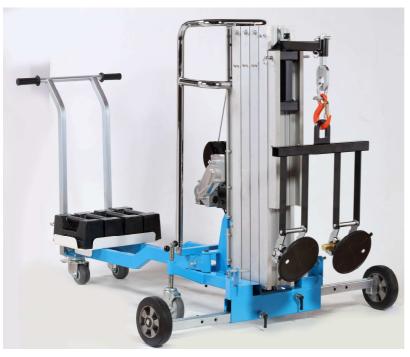

Portable lifter perfect for lifting and transporting heavy loads

BD 400 is a portable electric lifter with electronic height adjustment for safe lifting of heavy loads.

It's rear facing counterbalance system allows for easy lifting of loads adjacent to walls.

This is the ideal lifting device for construction and industrial applications that need to work in tight areas.

It is easily folded up for transportation and can be ready to use in seconds.

- Mast is strong and lightweight with aluminium anti-torsion rails
- · Immediate use on site, activated in seconds without tools
- · Can be used on sloping ground by orienting the adjustable wheel supports in front of the mast
- Electric motor 230 V 50 / 60 Hz (110 V also available)
- The variable speed controller is easy to use for soft start or to adjust the micro operating height.
- Emergency Stop Button, to stop raising / lowering immediately.
- Manual operation in case of power failure
- Automatic clutch breaker: prevents over weight loading
- Adjustable wheel base