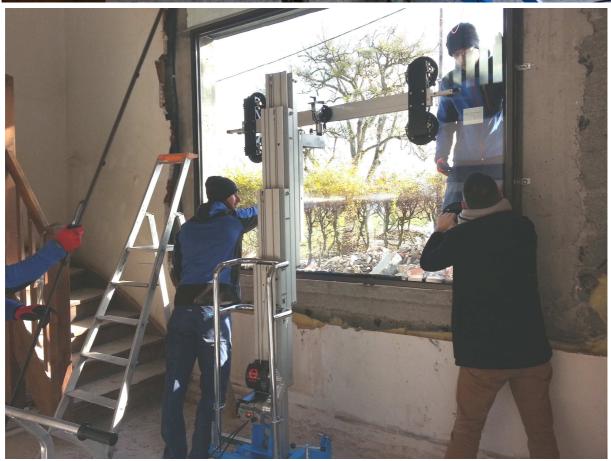

Portable lifter perfect for lifting and transporting heavy loads

BD 400 is a portable electric lifter with electronic height adjustment for safe lifting of heavy loads.

It's rear facing counterbalance system allows for easy lifting of loads adjacent to walls.

This is the ideal lifting device for construction and industrial applications that need to work in tight areas.

It is easily folded up for transportation and can be ready to use in seconds.

- Mast is strong and lightweight with aluminium anti-torsion rails
- · Immediate use on site, activated in seconds without tools
- · Can be used on sloping ground by orienting the adjustable wheel supports in front of the mast
- Electric motor 230 V 50 / 60 Hz (110 V also available)
- The variable speed controller is easy to use for soft start or to adjust the micro operating height.
- Emergency Stop Button, to stop raising / lowering immediately.
- Manual operation in case of power failure
- Automatic clutch breaker: prevents over weight loading
- Adjustable wheel base