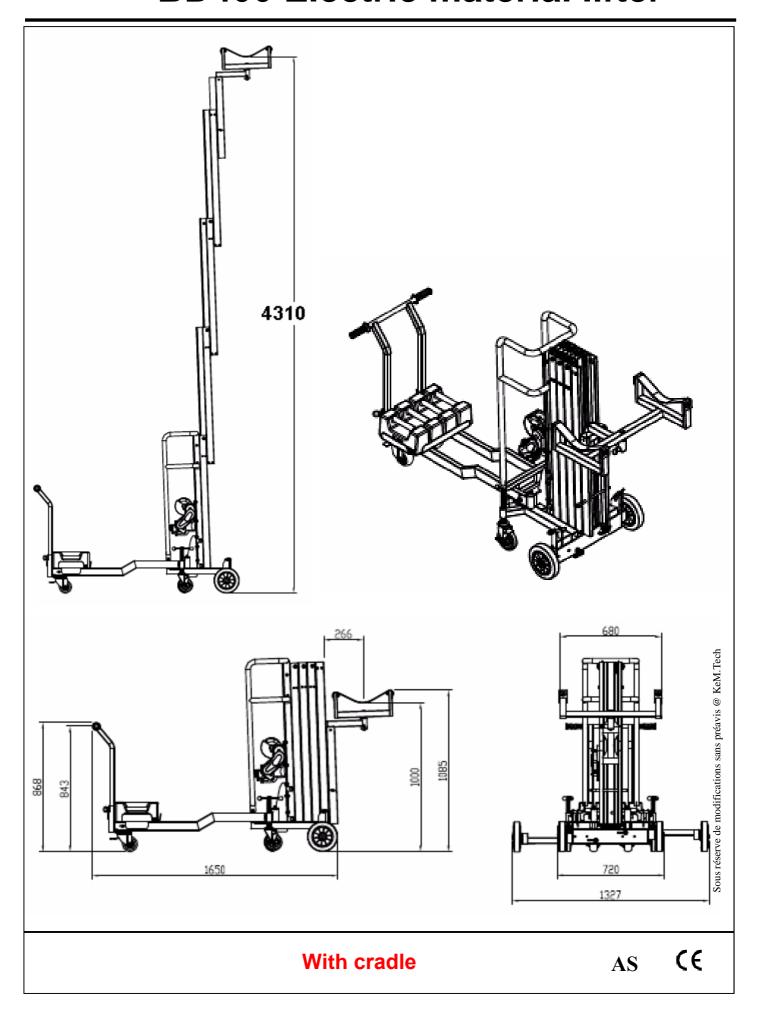

Portable lifter perfect for lifting and transporting heavy loads

BD 400 is a portable electric lifter with electronic height adjustment for safe lifting of heavy loads.

It's rear facing counterbalance system allows for easy lifting of loads adjacent to walls.

This is the ideal lifting device for construction and industrial applications that need to work in tight areas.

It is easily folded up for transportation and can be ready to use in seconds.

- Mast is strong and lightweight with aluminium anti-torsion rails
- · Immediate use on site, activated in seconds without tools
- · Can be used on sloping ground by orienting the adjustable wheel supports in front of the mast
- Electric motor 230 V 50 / 60 Hz (110 V also available)
- The variable speed controller is easy to use for soft start or to adjust the micro operating height.
- Emergency Stop Button, to stop raising / lowering immediately.
- Manual operation in case of power failure
- Automatic clutch breaker: prevents over weight loading
- Adjustable wheel base