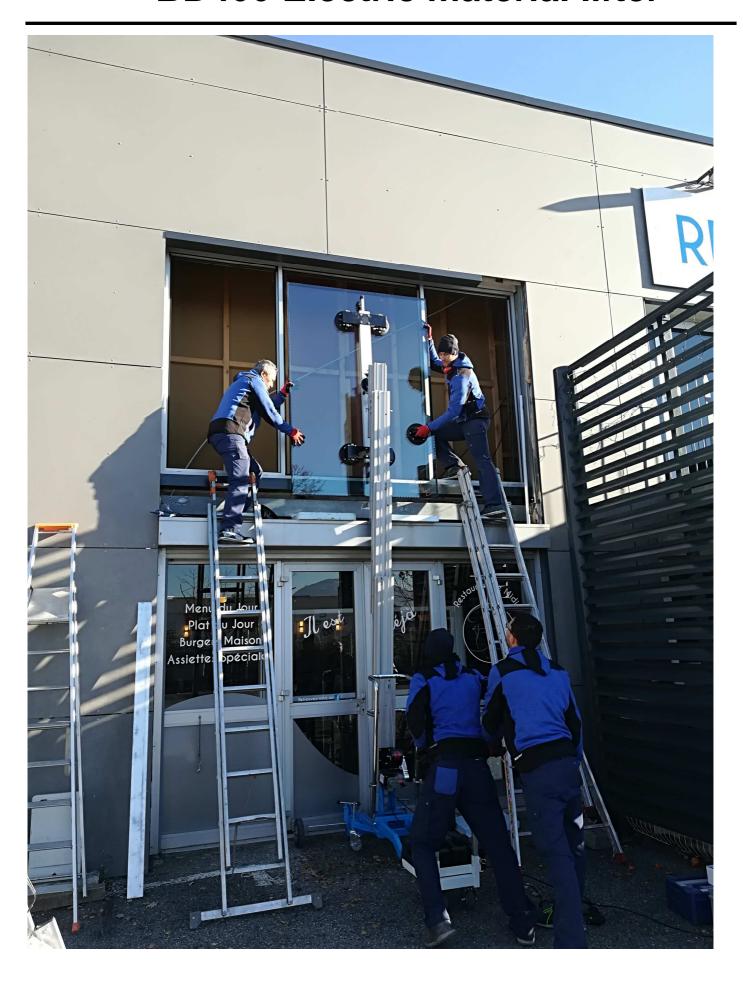

Portable lifter perfect for lifting and transporting heavy loads

BD 400 is a portable electric lifter with electronic height adjustment for safe lifting of heavy loads.

It's rear facing counterbalance system allows for easy lifting of loads adjacent to walls.

This is the ideal lifting device for construction and industrial applications that need to work in tight areas.

It is easily folded up for transportation and can be ready to use in seconds.

- Mast is strong and lightweight with aluminium anti-torsion rails
- · Immediate use on site, activated in seconds without tools
- · Can be used on sloping ground by orienting the adjustable wheel supports in front of the mast
- Electric motor 230 V 50 / 60 Hz (110 V also available)
- The variable speed controller is easy to use for soft start or to adjust the micro operating height.
- Emergency Stop Button, to stop raising / lowering immediately.
- Manual operation in case of power failure
- Automatic clutch breaker: prevents over weight loading
- Adjustable wheel base