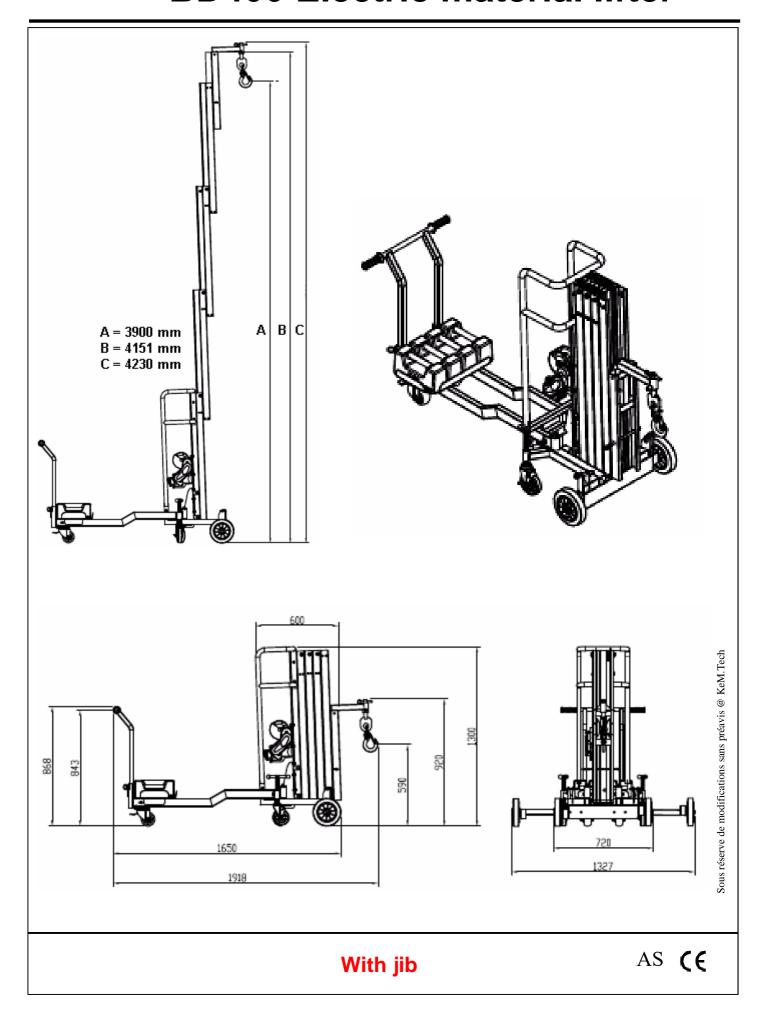

Portable lifter perfect for lifting and transporting heavy loads

BD 400 is a portable electric lifter with electronic height adjustment for safe lifting of heavy loads.

It's rear facing counterbalance system allows for easy lifting of loads adjacent to walls.

This is the ideal lifting device for construction and industrial applications that need to work in tight areas.

It is easily folded up for transportation and can be ready to use in seconds.

- Mast is strong and lightweight with aluminium anti-torsion rails
- · Immediate use on site, activated in seconds without tools
- · Can be used on sloping ground by orienting the adjustable wheel supports in front of the mast
- Electric motor 230 V 50 / 60 Hz (110 V also available)
- The variable speed controller is easy to use for soft start or to adjust the micro operating height.
- Emergency Stop Button, to stop raising / lowering immediately.
- Manual operation in case of power failure
- Automatic clutch breaker: prevents over weight loading
- Adjustable wheel base