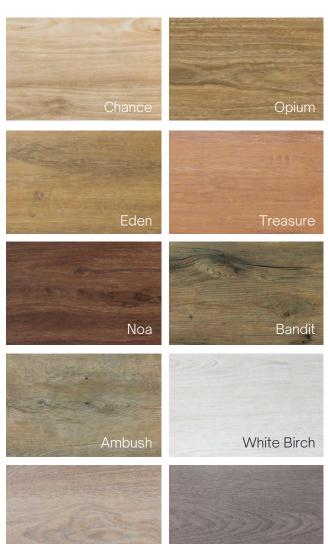

## Reflections

LUXURY VINYL PLANK

Inspired by nature, Reflections is crafted to bring a sense of luxury to any space. Feel grounded with colours reminiscent of ice, stone, sand and earth. The unique wide plank offers an appealing finish and easy installation. Choose Reflections for long-lasting, beautiful flooring.

## **Features**

Anti-slip backing
Slip rating: P3
Fibreglass reinforced
Waterproof
Easy installation
Pet and child friendly
Korean made
Australian owned & operated company

Dune

Obsession

Olympia