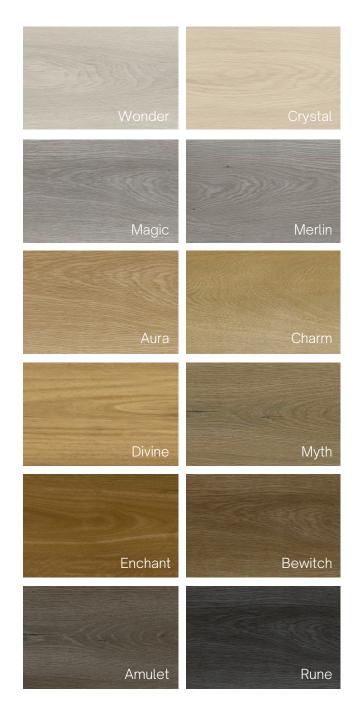

## Spellbound

LUXURY VINYL PLANK

With a colour palette ranging from mythical greys to warm honeys and deep earthy tones, you'll find a tone that works like magic in your space. Combining the natural look of wood with the resilience of vinyl, Spellbound carries a Global GreenTag certification. and is luxury choice for homes and commercial projects.