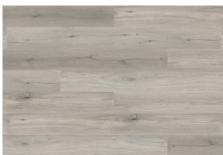

ALPINE WHITE OAK

BEACHSIDE OAK

EASTERN GREY GUM

FRASER TALLOWWOOD

MOUNTAIN TASMANIAN OAK

NATIVE SPOTTED GUM

NORTHERN BLACKBUTT

**QLD SPOTTED GUM** 