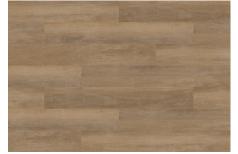

ALPINE WHITE OAK

BEACHSIDE OAK

EASTERN GREY GUM

FRASER TALLOWWOOD

MOUNTAIN TASMANIAN OAK

NATIVE SPOTTED GUM

NORTHERN BLACKBUTT

**QLD SPOTTED GUM** 

RECYCLED DRIFTWOOD

SELECT NATURAL OAK

VICTORIAN DARK OAK

WESTERN RED IRONBARK

LEVEL A **GLOBAL GREEN TAG** 

**AUSTRALIAN** OWNED & OPERATED