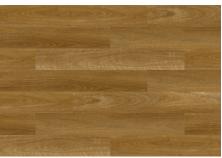

ALPINE WHITE OAK

BEACHSIDE OAK

EASTERN GREY GUM

FRASER TALLOWWOOD

MOUNTAIN TASMANIAN OAK

NATIVE SPOTTED GUM

NORTHERN BLACKBUTT

**QLD SPOTTED GUM** 