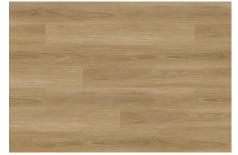

ALPINE WHITE OAK

BEACHSIDE OAK

EASTERN GREY GUM

FRASER TALLOWWOOD

MOUNTAIN TASMANIAN OAK

NATIVE SPOTTED GUM

NORTHERN BLACKBUTT

**QLD SPOTTED GUM** 