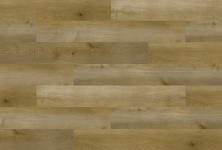

ALPINE WHITE OAK

BEACHSIDE OAK

EASTERN GREY GUM

FRASER TALLOWWOOD

MOUNTAIN TASMANIAN OAK

NATIVE SPOTTED GUM

NORTHERN BLACKBUTT

**QLD SPOTTED GUM** 