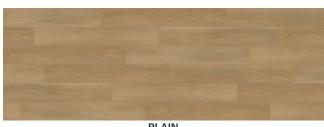

# SPECIFICATIONS:

### Oaks

| Plank Size:      | 228mm x 1524mm      |
|------------------|---------------------|
| Thickness:       | 8mm                 |
| Wear Layer:      | 0.5mm               |
| Qty per Carton:  | 7                   |
| Area per Carton: | 2.432m <sup>2</sup> |
|                  |                     |

## Aus Species Plank Size: Thickness: Wear Layer: Qty per Carton: 10 Area per Carton: 2.74m<sup>2</sup>

# 180mm x 1524mm 8mm 0.5mm

AUS SPECIES

# FEATURES:

- 8mm thick with 1mm EVA backing  $\checkmark$
- $\checkmark$ Microbevelled edge
- Slip rating: P3  $\checkmark$
- Advanced embossing  $\checkmark$
- ✓ 5G click system
- ✓ Lifetime Structural and Wear Warranty

## OAKS







VALLEY

COUNTRY



CREEK



DESERT



GROUND



FOREVER AND EVER RECYCLING PROGRAM



LEVEL A GLOBAL GREEN TAG



**AUSTRALIAN OWNED & OPERATED** 

PLAIN



HILL