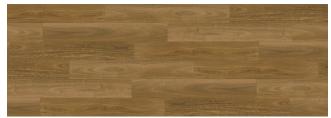

# SPECIFICATIONS:

### Oaks

| Plank Size:      | 228mm x 1524mm      |
|------------------|---------------------|
| Thickness:       | 8mm                 |
| Wear Layer:      | 0.5mm               |
| Qty per Carton:  | 7                   |
| Area per Carton: | 2.432m <sup>2</sup> |
|                  |                     |

## Aus Species Plank Size: Thickness: Wear Layer: Qty per Carton: 10 Area per Carton: 2.74m<sup>2</sup>

# 180mm x 1524mm 8mm 0.5mm

AUS SPECIES

# FEATURES:

- 8mm thick with 1mm EVA backing  $\checkmark$
- $\checkmark$ Microbevelled edge
- Slip rating: P3  $\checkmark$
- Advanced embossing  $\checkmark$
- ✓ 5G click system
- ✓ Lifetime Structural and Wear Warranty

## OAKS







VALLEY

COUNTRY



CREEK



DESERT



GROUND



FOREVER AND EVER RECYCLING PROGRAM



LEVEL A GLOBAL GREEN TAG



**AUSTRALIAN OWNED & OPERATED** 

PLAIN



HILL