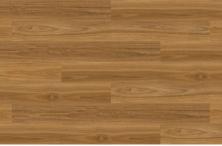

SELECT WALNUT

SOUTHERN ASH

SPOTTED GUM

WHITEWASH OAK

LEVEL A GLOBAL GREEN TAG

**AUSTRALIAN** OWNED & OPERATED