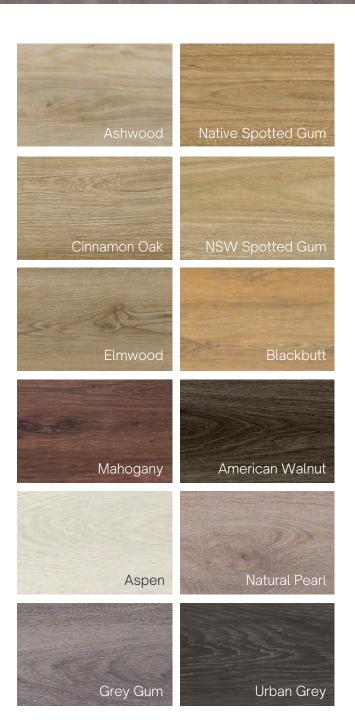

## Illusions

The ever-popular Illusions range now comes in 12 fresh, new colours, ensuring the utmost in style for any home. From cool pearl tones to warm honeys and deep greys, enrich your space with timber-inspired flooring that is tough, waterproof and long lasting.