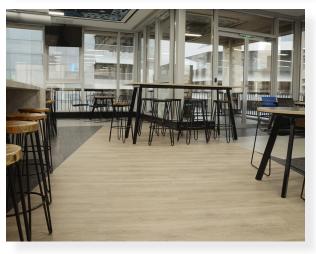

The project also had additional requirements needing the vinyl plank to reduce impact noise transfer. Our Soundless Acoustic Vinyl Plank range achieves a  $L_{n,w}$  of 61 on a 200mm slab with no false sealing and meets the BCA requirements of a  $L_{n,w}$  of 62 or less. In addition to this, Soundless is also a Level A Global GreenTag certified product.

## **PROJECT SPECIFICATIONS**

| PROJECT              | QLD Police Service                                                                                                                                                          |
|----------------------|-----------------------------------------------------------------------------------------------------------------------------------------------------------------------------|
| COMMERCIAL<br>SECTOR | Government/Emergency Services                                                                                                                                               |
| LOCATION             | 85 George St, Brisbane, Queensland                                                                                                                                          |
| ARCHITECTURE<br>FIRM | Nettletontribe Architects Harry Poulus Architects                                                                                                                           |
| CONSTRUCTION COMPANY | Abri Projects                                                                                                                                                               |
| PRODUCTS             | <ul> <li>LUXURY VINYL TILE (LVT)</li> <li>Illusions Tile – Black Wood: 100m²</li> <li>Illusions Tile – Rocky Quartz: 80m²</li> <li>Illusions Tile – White: 100m²</li> </ul> |
|                      | <ul> <li>ACOUSTIC VINYL</li> <li>Soundless Acoustic Plank - Colorado: 700m²</li> <li>Soundless Acoustic Plank - Congo: 400m²</li> </ul>                                     |
|                      | CARPET TILE:  Dublin: Silver Pearl – 9000m <sup>2</sup>                                                                                                                     |
|                      | Dublin: Silver Pearl – 9000m²                                                                                                                                               |