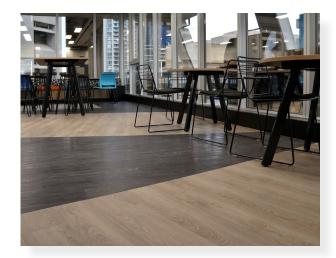

## **PROJECT SPECIFICATIONS**

| PROJECT              | QLD Police Service                                                                                                                                                          |
|----------------------|-----------------------------------------------------------------------------------------------------------------------------------------------------------------------------|
| COMMERCIAL<br>SECTOR | Government/Emergency Services                                                                                                                                               |
| LOCATION             | 85 George St, Brisbane, Queensland                                                                                                                                          |
| ARCHITECTURE<br>FIRM | Nettletontribe Architects Harry Poulus Architects                                                                                                                           |
| CONSTRUCTION COMPANY | Abri Projects                                                                                                                                                               |
| PRODUCTS             | <ul> <li>LUXURY VINYL TILE (LVT)</li> <li>Illusions Tile – Black Wood: 100m²</li> <li>Illusions Tile – Rocky Quartz: 80m²</li> <li>Illusions Tile – White: 100m²</li> </ul> |
|                      | <ul> <li>ACOUSTIC VINYL</li> <li>Soundless Acoustic Plank - Colorado: 700m²</li> <li>Soundless Acoustic Plank - Congo: 400m²</li> </ul>                                     |
|                      | CARPET TILE:  Dublin: Silver Pearl – 9000m <sup>2</sup>                                                                                                                     |
|                      | Dublin: Silver Pearl – 9000m²                                                                                                                                               |

### LUXURY VINYL TILE (LVT)

- Acoustic Rating: L<sub>n,w</sub> rating of 62 or less, Soundless achieves a
   L<sub>n,w</sub> rating of 61 on a 200mm slab with no false sealing
- Minimum Slip Rating of P2, Soundless can achieve a rating of P4 Slip Rating
- Critical Heat Flux
- Dimensional stability