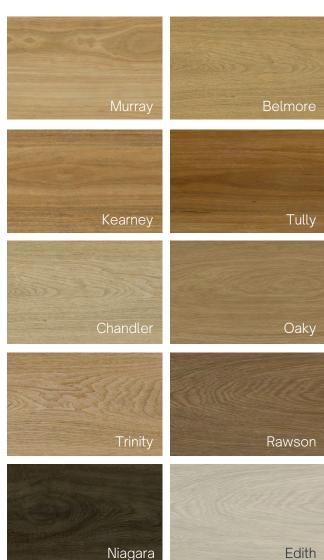

## Cascade

LUXURY VINYL PLANK

Create stunning spaces with the luxurious Cascade range. Our expertly designed longer boards perfectly accommodate the popular 'less is more' trend. Featuring unique prints inspired by natural woodgrain, your interiors will beautifully emulate a select grade timber floor.