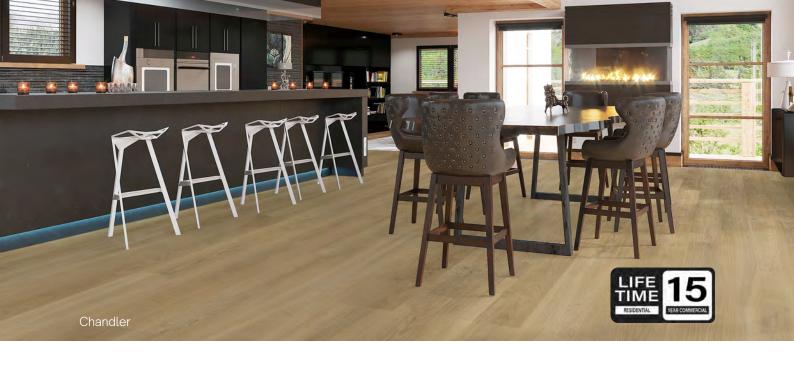

## Cascade

LUXURY VINYL PLANK

Create stunning spaces with the luxurious Cascade range. Our expertly designed longer boards perfectly accommodate the popular 'less is more' trend. Featuring unique prints inspired by natural woodgrain, your interiors will beautifully emulate a select grade timber floor.

## Features

Anti-slip backing
Slip rating: P3
Fibreglass reinforced
Waterproof
Easy installation
Pet and child friendly
Korean made
Australian owned & operated company

Gordon

Teviot