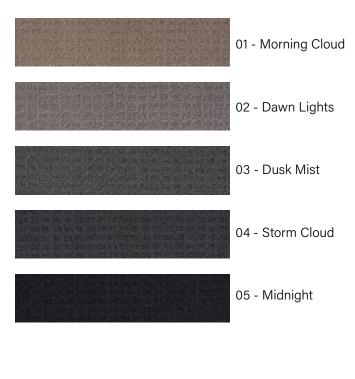

### Carpet

Transform your home into a haven with this costeffective and stylish carpet option. Offering superior comfort, warmth and softness, this is a perfect choice for bedrooms, loungerooms and more. Helsinki is a 100% solution dyed twist pile with stain resistant qualities.

#### **Colours**

| 78 |
|----|
| 73 |
| 55 |
| 56 |
| 58 |
| 77 |
| 79 |
| 51 |
|    |