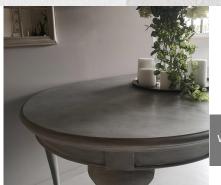

## **INGREDIENTS**

Chalk Paint - 1ltr Dove
Vintro Pure Bristle brush
Chalk Paint - 125ml Cloudburst
Chalk Paint - 125ml Champagne Waltz
400ml Vintro Soft Wax
Vintro stirring stick
Lint free rags

## **METHOD**

**TIME 2-3HRS ELAPSED** 

- 1. Prep NONE, No Sanding or Priming with Vintro Chalk Paint™
- 2. Stir Vintro Chalk Paint™ really well (it is thick) through to a creamy consistency
- 3. 1st Coat Add 5-10% Water. Brush liberally in every direction with Vintro Pure bristle brush to create subtle texture. Leave to Dry
- 4. 1/2 Coat Touch up any areas still showing wood, make sure to water down this coat by approx. 15% before applying . Leave to Dry
- 5. Mix Cloudburst paint and clear wax on flat surface; about 40% paint to 60% wax and brush out thinly over surface in sections about an A3 in size, gently wipe back with little pressure using lint free rag
- 6. Mix Champagne Waltz and wax like step 5 and apply same way. Enjoy