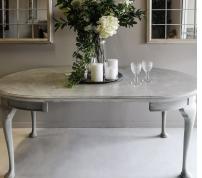

## **INGREDIENTS**

Chalk Paint - 1ltr Dove
Vintro Pure Bristle brush
Chalk Paint - 125ml Cloudburst
Chalk Paint - 125ml Champagne Waltz
400ml Vintro Soft Wax
Vintro stirring stick
Lint free rags

## **METHOD**

**TIME 2-3HRS ELAPSED** 

- 1. Prep NONE, No Sanding or Priming with Vintro Chalk Paint™
- 2. Stir Vintro Chalk Paint™ really well (it is thick) through to a creamy consistency
- 3. 1st Coat Add 5-10% Water. Brush liberally in every direction with Vintro Pure bristle brush to create subtle texture. Leave to Dry
- 4. 1/2 Coat Touch up any areas still showing wood, make sure to water down this coat by approx. 15% before applying . Leave to Dry
- 5. Mix Cloudburst paint and clear wax on flat surface; about 40% paint to 60% wax and brush out thinly over surface in sections about an A3 in size, gently wipe back with little pressure using lint free rag
- 6. Mix Champagne Waltz and wax like step 5 and apply same way. Enjoy