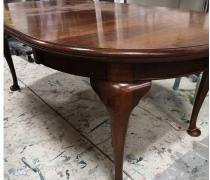

## **METHOD**

**TIME 2-3HRS ELAPSED** 

- 1. Prep NONE, No Sanding or Priming with Vintro Chalk Paint™
- 2. Stir Vintro Chalk Paint™ really well (it is thick) through to a creamy consistency
- 3. 1st Coat Add 5-10% Water. Brush liberally in every direction with Vintro Pure bristle brush to create subtle texture. Leave to Dry
- 4. 1/2 Coat Touch up any areas still showing wood, make sure to water down this coat by approx. 15% before applying . Leave to Dry
- 5. Mix Cloudburst paint and clear wax on flat surface; about 40% paint to 60% wax and brush out thinly over surface in sections about an A3 in size, gently wipe back with little pressure using lint free rag
- 6. Mix Champagne Waltz and wax like step 5 and apply same way. Enjoy