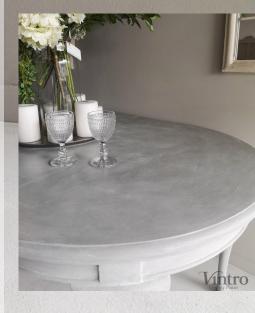

## **INGREDIENTS**

Chalk Paint - 1ltr Dove
Vintro Pure Bristle brush
Chalk Paint - 125ml Cloudburst
Chalk Paint - 125ml Champagne Waltz
400ml Vintro Soft Wax
Vintro stirring stick
Lint free rags

## **METHOD**

**TIME 2-3HRS ELAPSED** 

- 1. Prep NONE, No Sanding or Priming with Vintro Chalk Paint™
- 2. Stir Vintro Chalk Paint™ really well (it is thick) through to a creamy consistency
- 3. 1st Coat Add 5-10% Water. Brush liberally in every direction with Vintro Pure bristle brush to create subtle texture. Leave to Dry
- 4. 1/2 Coat Touch up any areas still showing wood, make sure to water down this coat by approx. 15% before applying . Leave to Dry
- 5. Mix Cloudburst paint and clear wax on flat surface; about 40% paint to 60% wax and brush out thinly over surface in sections about an A3 in size, gently wipe back with little pressure using lint free rag
- 6. Mix Champagne Waltz and wax like step 5 and apply same way. Enjoy