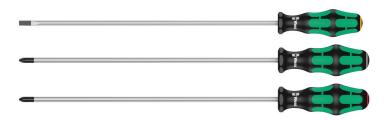

## 335/350/355/3 Screwdriver set Kraftform Plus 300 mm-long blades, 3 pieces

Kraftform Plus - Series 300

**EAN:** 4013288120991 **Size:** 420x81x42 mm

 Part number:
 05347735002
 Weight:
 462 g

 Article number:
 335/350/355/3
 Country of origin:
 CZ

#### 300 mm-long blades

# 300 mm

Extra-long blade for low-lying working situations.