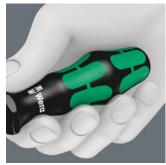

#### Kraftform

The basic idea for the prototype of the Kraftform handle - that the hand should dictate the design has, right through to today, proved to be correct. In cooperation with the internationally recognised Fraunhofer IAO Institute, Wera developed a screwdriver handle designed to match the shape of the human hand as long ago as the 1960s. After a long development phase, the Wera Kraftform handle was launched to the market in 1968. It has been optimised through the years with new technologies, but has kept its proven shape. After all, the human hand has not changed either.

#### Rapid hand repositioning

The hard materials used for the handle ensure rapid hand repositioning without any danger of the skin "sticking" to the handle. The surrounding hard zones with large diameters glide like wheels through the hand.