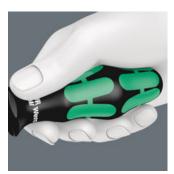

#### Prevents hand injuries

The outstanding design of the Kraftform handle that fits perfectly into the hand prevents hand injuries such as blisters and calluses.

#### Large contact area

The large contact area - with particularly high friction to the soft zones - results in high torque transfer without any bruising from the edges.

#### Rapid hand repositioning

The hard materials used for the handle ensure rapid hand repositioning without any danger of the skin "sticking" to the handle. The surrounding hard zones with large diameters glide like wheels through the hand.