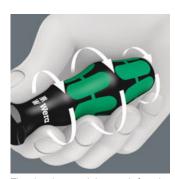

#### Rapid hand repositioning

The hard materials used for the handle ensure rapid hand repositioning without any danger of the skin "sticking" to the handle. The surrounding hard zones with large diameters glide like wheels through the hand.