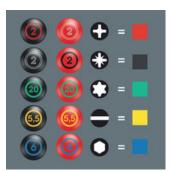

#### "Take it easy" Tool Finder

Screwdrivers with "Take it easy" tool finder: colour coding according to profile and size stamp.

Web link

https://products.wera.de/en/screwdrivers\_kraftform\_plus\_\_series\_300\_335\_350\_355\_3.html