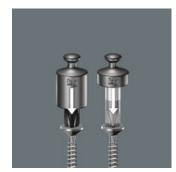

# Reduced contact pressure

Kraftform Plus screwdrivers - ergonomics you can grasp. They relieve the entire hand-arm system even when used intensively. Along with other technical and product advantages such as the Lasertip for a secure fit in the screw head, Kraftform screwdrivers are the ideal choice whenever manual screwdriving jobs are concerned.

Wera Lasertip reduces the contact pressure required and enhances force transfer - meaning less screwdriving effort is required. Screwdriving becomes safer and easier.