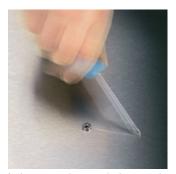

It happens time and time again that the tip slips out of the screw head when screwdriving, sometimes damaging valuable surfaces or even causing injury. The tips of the Wera Lasertip screwdrivers are microscopically roughened by means of a laser. This rough surface literally "bites" itself firmly into the screw head. Slipping out becomes a thing of the past.

Lasertip

A precisely-focused laser creates a sharp-edged surface structure. Wera Lasertip "bites" itself into the screw head and prevents any slips out of the recess. It is available for screwdrivers for slotted, Phillips and Pozidriv screws.