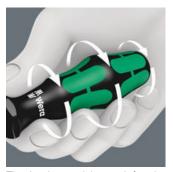

### Rapid hand repositioning

The hard materials used for the handle ensure rapid hand repositioning without any danger of the skin "sticking" to the handle. The surrounding hard zones with large diameters glide like wheels through the hand.