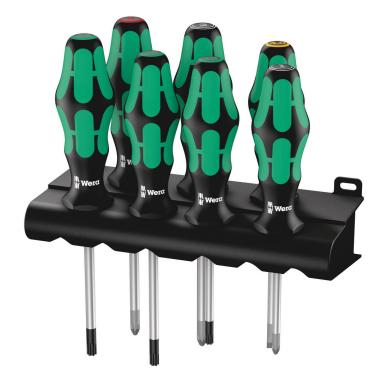

7-piece screwdriver set with Kraftform handle for pleasant, ergonomic working that prevents blisters and calluses. The Lasertip tip literally bites into the head of the screw and thereby prevents any slipping out of the screw head. "Take it easy" Tool Finder: colour coding according to profile and size. The hexagonal anti-roll feature prevents any bothersome rolling away at the workplace. Includes a practical rack for tidy storage of the screwdrivers.

# 335/350/367/7 Rack Screwdriver set Kraftform Plus Lasertip and rack, 7 pieces

#### Set contents: