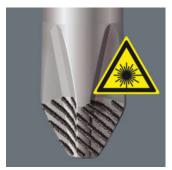

### Lasertip prevents slipping out

It happens time and time again that the tip slips out of the screw head when screwdriving, sometimes damaging valuable surfaces or even causing injury. The tips of the Wera Lasertip screwdrivers are microscopically roughened by means of a laser. This rough surface literally "bites" itself firmly into the screw head. Slipping out becomes a thing of the past.

Lasertip

A precisely-focused laser creates a sharp-edged surface structure. Wera Lasertip "bites" itself into the screw head and prevents any slips out of the recess. It is available for screwdrivers for slotted, Phillips and Pozidriv screws.