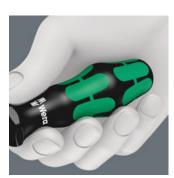

# Reduced contact pressure

Kraftform Plus screwdrivers - ergonomics you can grasp. They relieve the entire hand-arm system even when used intensively. Along with other technical and product advantages such as the Lasertip for a secure fit in the screw head, Kraftform screwdrivers are the ideal choice whenever manual screwdriving jobs are concerned.

### Prevents hand injuries

The outstanding design of the Kraftform handle that fits perfectly into the hand prevents hand injuries such as blisters and calluses.

### Rapid hand repositioning

The hard materials used for the handle ensure rapid hand repositioning without any danger of the skin "sticking" to the handle. The surrounding hard zones with large diameters glide like wheels through the hand.