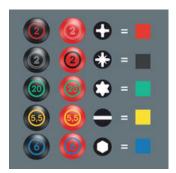

### "Take it easy" Tool Finder

Screwdrivers with "Take it easy" tool finder: colour coding according to profile and size stamp.