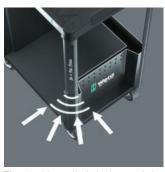

The Tool Rebel roller cabinet has large wheels, each with a load of 250 kg, with precision ball bearings and double ball rims in the spindle carrier. The workshop trolley is easy to move, even under high dynamic loads.