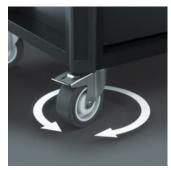

#### Secure locking, smooth running

two swivel castors The are equipped with a double stop: The locked castor reliably prevents it from rolling away, the locked spindle carrier prevents the turning castors from unintentionally, e.g. on sloped surfaces. The oil- and acidresistant elastic wheels ensure smooth running. A protective ring prevents the ingress of dirt and threads.

The Tool Rebel roller cabinet has large wheels, each with a load of 250 kg, with precision ball bearings and double ball rims in the spindle carrier. The workshop trolley is easy to move, even under high dynamic loads.