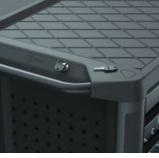

## Detailed locking concept for more security

The ergonomically arranged lateral position of the lock improves usability and protects the key and lock from damage. The extremely robust locking system protects the tools stored in the roller cabinet against unauthorized access. The central locking is completed by a cylinder lock. Two folding keys are included.