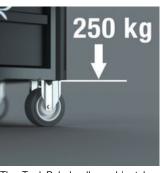

The Tool Rebel roller cabinet has large wheels, each with a load of 250 kg, with precision ball bearings and double ball rims in the spindle carrier. The workshop trolley is easy to move, even under high dynamic loads.