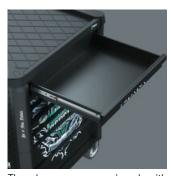

#### Sophisticated drawer design

The drawers are equipped with ball bearing telescopic slides and can be pulled out completely. Selfclosing and mutually locking to prevent unintentional opening, thus minimal risk of tilting for roller cabinets. The carefully considered drawer design allows optimal use of the interior space. The dirtresistant drawer coating makes cleaning easy.