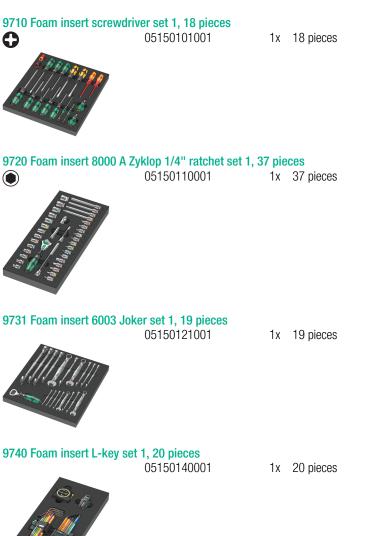

Exclusive roller cabinet in the Tool Rebel design. Five flat and two high drawers ensure efficient, mobile organization of tools and materials. Extremely robust design thanks to a double-walled design and the completely welded construction of the entire body. For daily hard work in the workshop. Equipped with four Wera foam inserts: 9710 foam insert screwdriver set 1, 9720 foam insert 8000 A Zyklop ratchet set 1, 9731 foam insert 6003 Joker ring spanner set 1, 9740 foam insert L-key set 1.

## 9700 Tool Rebel Roller Cabinet 1, 94 pieces

**Roller cabinet** 

Set contents: