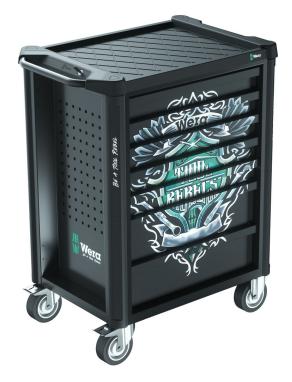

- Exclusive roller cabinet in the Tool Rebel design
- Extremely robust thanks to a double-walled design
- With 7 drawers (5 flat, 2 high) of which 2 flat drawers are equipped with foam inserts and tools (e.g. with Zyklop Speed ratchet and accessories, Joker spanners, Kraftform screwdrivers, L-keys)
- Dimensions flat drawers (width x height x depth): 522 x 81 x 398 mm
- Dimensions high drawers (width x height x depth): 522 x 166 x 398 mm
- 100 % drawer pull-out with ball bearing telescopic slides, self-closing
- All drawers are elaborately and individually layered
- Minimum risk of tilting over thanks to the drawer stop only one drawer can be opened, no simultaneous pull-out of multiple drawers

Exclusive roller cabinet in the Tool Rebel design. Five flat and two high drawers ensure efficient, mobile organization of tools and materials. Extremely robust design thanks to a double-walled design and the completely welded construction of the entire body. For daily hard work in the workshop. Equipped with four Wera foam inserts: 9710 foam insert screwdriver set 1, 9720 foam insert 8000 A Zyklop ratchet set 1, 9731 foam insert 6003 Joker ring spanner set 1, 9740 foam insert L-key set 1.

## 9700 Tool Rebel Roller Cabinet 1, 94 pieces

#### **Roller cabinet**

Exclusive roller cabinet in the Tool Rebel design

Robust design for hard work in the workshop

The double-walled design and the completely welded construction make the Tool Rebel roller cabinet extremely robust. The optimized yielding edge protection on all four corners ensures reliable impact protection thanks to an internal cushioning action.