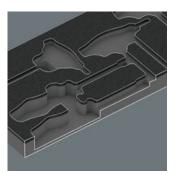

Foam inserts for roller cabinet

Safe storage and quick overview

The tools sit securely in the foam thanks to precise contour cutouts, but are easy to remove. The carefully designed arrangement of the tools ensures space-saving storage and quick access to each tool.

After removing the tool the light grey second foam becomes visible and therefore missing tools are quickly identified.