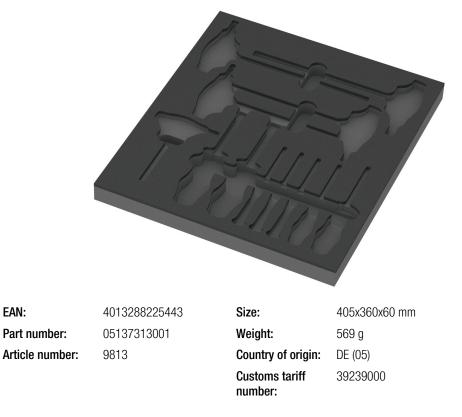

Foam inserts for roller cabinet

- Durable foam insert, each tool has its own place; two-coloured, missing tools will quickly be noticed
- High-quality, durable foam insert without chemical vapours
- Optimum fit for the best possible removal of the tools from the foam insert
- Water- and oil-repellent, low maintenance and easy to clean
- Protection of the tool from dirt and impact
- Width x height x depth: 344 x 30 x 392 mm
- Spare foam insert for Wera item 9713

One durable foam insert, without tools; two-coloured for quick identification of missing parts; width x height x depth: 344 x 30 x 392 mm; spare foam insert for Wera item 9713; suitable for the Tool Rebel roller cabinet.

Foam inserts for roller cabinet

Safe storage and quick overview

The tools sit securely in the foam thanks to precise contour cutouts, but are easy to remove. The carefully designed arrangement of the tools ensures space-saving storage and quick access to each tool.

After removing the tool the light grey second foam becomes visible and therefore missing tools are quickly identified.