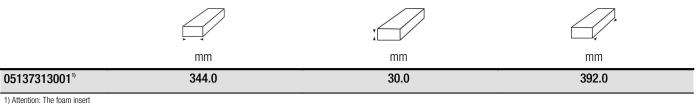

Foam inserts for roller cabinet

- Durable foam insert, each tool has its own place; two-coloured, missing tools will quickly be noticed
- High-quality, durable foam insert without chemical vapours
- Optimum fit for the best possible removal of the tools from the foam insert
- Water- and oil-repellent, low maintenance and easy to clean
- Protection of the tool from dirt and impact
- Width x height x depth: 344 x 30 x 392 mm
- Spare foam insert for Wera item 9713

One durable foam insert, without tools; two-coloured for quick identification of missing parts; width x height x depth: 344 x 30 x 392 mm; spare foam insert for Wera item 9713; suitable for the Tool Rebel roller cabinet.

## Further versions in this product family:

1) Attention: The foam insert does not fit in the previous model 05501051001 of the roller cabinet.