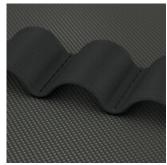

# Robust loops for a secure hold

The robust loops made of broad rubber band hold the tool safe and tight.