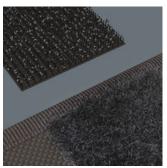

# Flexible thanks to hook and loop fastener strips

The textile box features a fleece zone at the back. Using the provided self-adhesive hook and loop fastener strips, the textile box can be attached to the Wera 2go components. Or to the wall, shelf or workshop trolley.