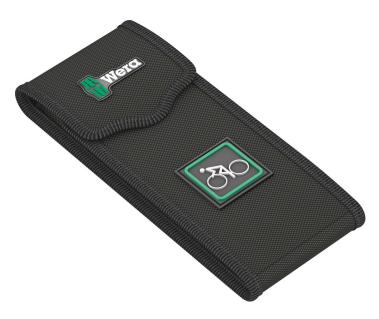

#### Textile Pouches for L-key Sets, empty

**EAN:** 4013288211811 **Size:** 225x145x35 mm

Part number:05136484001Weight:75 gArticle number:9433Country of origin:CN

Customs tariff 42029298

number:

· Robust material

- Strong hook and loop fastener system prevents unintentional opening and loss of the tool
- Compact design for space-saving storage
- Low weight for easy transport
- Compatible with Wera 2go

Robust folding bag for space-saving tool storage; ideal for mobile use, as the material used is light and firm; for Bicycle set 4; empty.

### Textile Pouches for L-key Sets, empty