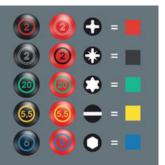

## "Take it easy" Tool Finder

Screwdrivers with "Take it easy" tool finder: colour codina according to profile and size stamp.