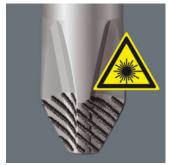

## Lasertip

A precisely-focused laser creates a sharp-edged surface structure. Wera Lasertip "bites" itself into the screw head and prevents any slips out of the recess. It is available for screwdrivers for slotted, Phillips and Pozidriv screws.