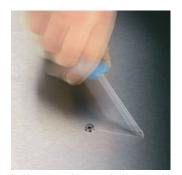

It happens time and time again that the tip slips out of the screw when screwdriving, head sometimes damaging valuable surfaces or even causing injury. The tips of the Wera Lasertip screwdrivers are microscopically roughened by means of a laser. This rough surface literally "bites" itself firmly into the screw head. Slipping out becomes a thing of the past.