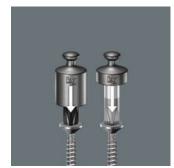

## Reduced contact pressure

Wera Lasertip reduces the contact pressure required and enhances force transfer - meaning less screwdriving effort is required. Screwdriving becomes safer and easier.