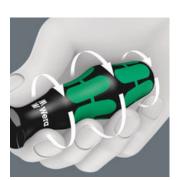

Comprehensive screwdriver set with all the screwdrivers the professional needs. Kraftform Plus handle for pleasant, ergonomic working that prevents blisters and calluses. Hard gripping zones for high working speeds whereas soft zones ensure high torque transfer. Lasertip - for slotted, Phillips and Pozidriv - literally bites into the head of the screw and thereby prevents any slipping out of the screw head. "Take it easy" Tool Finder: colour coding according to profile and size. The anti-roll feature prevents any bothersome rolling away at the workplace.

## Prevents hand injuries

The outstanding design of the Kraftform handle that fits perfectly into the hand prevents hand injuries such as blisters and calluses.

## Rapid hand repositioning

The hard materials used for the handle ensure rapid hand repositioning without any danger of the skin "sticking" to the handle. The surrounding hard zones with large diameters glide like wheels through the hand.