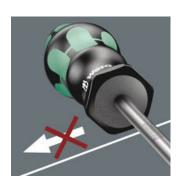

# Lasertip prevents slipping out

Kraftform Plus screwdrivers ergonomics you can grasp. They relieve the entire hand-arm system even when used intensively. Along with other technical and product advantages such as the Lasertip for a secure fit in the screw head, Kraftform screwdrivers are the ideal choice whenever manual screwdriving jobs are concerned.

It happens time and time again that the tip slips out of the screw when screwdriving, head sometimes damaging valuable surfaces or even causing injury. The tips of the Wera Lasertip screwdrivers are microscopically roughened by means of a laser. This rough surface literally "bites" itself firmly into the screw head. Slipping out becomes a thing of the past.

## Lasertip

A precisely-focused laser creates a sharp-edged surface structure. Wera Lasertip "bites" itself into the screw head and prevents any slips out of the recess. It is available for screwdrivers for slotted, Phillips and Pozidriv screws.