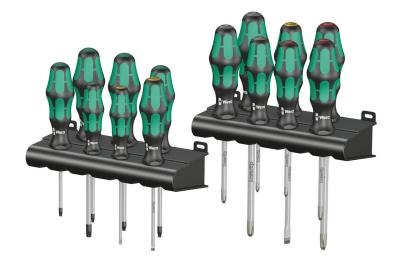

Kraftform Plus - Series 300

**Part number:** 05105630001 **Weight:** 1520 g

**Article number:** Kraftform Big Pack 300 **Country of origin:** CZ

Customs tariff 82054000

number:

• Screwdrivers for slotted, cross-recess Phillips and Pozidriv screws and TORX®

Comprehensive screwdriver set with all the screwdrivers the professional needs. Kraftform Plus handle for pleasant, ergonomic working that prevents blisters and calluses. Hard gripping zones for high working speeds whereas soft zones ensure high torque transfer. Lasertip - for slotted, Phillips and Pozidriv - literally bites into the head of the screw and thereby prevents any slipping out of the screw head. "Take it easy" Tool Finder: colour coding according to profile and size. The anti-roll feature prevents any bothersome rolling away at the workplace.

# Kraftform Big Pack 300, 14 pieces

## Set contents: