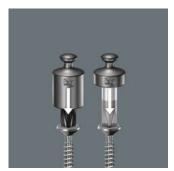

## **Reduced contact pressure**

Wera Lasertip reduces the contact pressure required and enhances force transfer - meaning less screwdriving effort is required. Screwdriving becomes safer and easier.

Prevents hand injuries