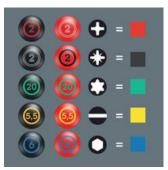

## "Take it easy" Tool Finder

Screwdrivers with "Take it easy" tool finder: colour coding according to profile and size stamp.

Set contents:

| 350 PH Screwdriver for Phi                                 | <b>llips screws, PH 2 x 100 n</b><br>05008720001<br>05008710001 | 1x | PH 2 x 100 mm<br>PH 1 x 80 mm |
|------------------------------------------------------------|-----------------------------------------------------------------|----|-------------------------------|
| 335 Screwdriver for slotted screws, 0.8 x 4 x 100 mm       |                                                                 |    |                               |
|                                                            | 05110004001                                                     |    | 0.8 x 4 x 100 mm              |
|                                                            | 05110007001                                                     | 1x | 1 x 5.5 x 125 mm              |
| 368 Screwdriver for square socket head screws, # 1 x 80 mm |                                                                 |    |                               |
| 0                                                          | 05117682001                                                     | 1x | # 1 x 80 mm                   |
|                                                            | 05117684001                                                     | 1x | # 2 x 100 mm                  |
| Bottle opener, 148                                         |                                                                 |    |                               |
|                                                            | 05030005001                                                     | 1x | 148                           |
| DATE                                                       |                                                                 |    |                               |
| Hook and Loop Fastener Strip 240, 50 x 240 mm              |                                                                 |    |                               |
|                                                            |                                                                 | 1x | 50 x 240 mm                   |