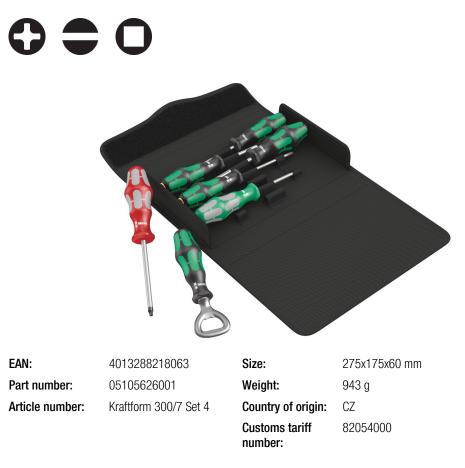

TAKE IT EASY TOOL FINDER

- 7-piece set in compact, textile box with Wera 2go compatibility
- Take it easy tool finder: colour coding according to profile and size
- Lasertip tips for more secure fit in the screw head
- Multi-component Kraftform handle for fast and ergonomic screwdriving
- With Wera bottle opener

6-piece screwdriver set with Kraftform Plus handle for comfortable ergonomic screwdriving, which avoids blisters and calluses. Hard handle zones for high working speeds, while soft handle zones guarantee a high torque transfer. Includes some tools with Lasertip blades: The tip clings to the screw head and prevents it slipping out. Take it easy tool finder with colour coding and size stamping - for easy and fast location of the required tool. The anti-roll protection avoids bits from annoying rolling away in the workplace. Plus iconic Wera bottle opener.

## "Take it easy" Tool Finder

Screwdrivers with "Take it easy" tool finder: colour coding according to profile and size stamp.

Set contents:

| 350 PH Screwdriver for Phi                                 | <b>llips screws, PH 2 x 100 n</b><br>05008720001<br>05008710001 | 1x | PH 2 x 100 mm<br>PH 1 x 80 mm |
|------------------------------------------------------------|-----------------------------------------------------------------|----|-------------------------------|
| 335 Screwdriver for slotted screws, 0.8 x 4 x 100 mm       |                                                                 |    |                               |
|                                                            | 05110004001                                                     |    | 0.8 x 4 x 100 mm              |
|                                                            | 05110007001                                                     | 1x | 1 x 5.5 x 125 mm              |
| 368 Screwdriver for square socket head screws, # 1 x 80 mm |                                                                 |    |                               |
| 0                                                          | 05117682001                                                     | 1x | # 1 x 80 mm                   |
|                                                            | 05117684001                                                     | 1x | # 2 x 100 mm                  |
| Bottle opener, 148                                         |                                                                 |    |                               |
|                                                            | 05030005001                                                     | 1x | 148                           |
| DATE                                                       |                                                                 |    |                               |
| Hook and Loop Fastener Strip 240, 50 x 240 mm              |                                                                 |    |                               |
|                                                            |                                                                 | 1x | 50 x 240 mm                   |