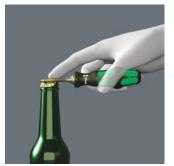

The outstanding design of the Kraftform handle that fits perfectly into the hand prevents hand injuries such as blisters and calluses.

Plus iconic Wera bottle opener.