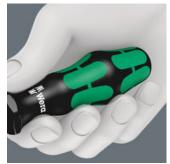

TAKE IT EASY TOOL FINDER

- 7-piece set in compact, textile box with Wera 2go compatibility
- Take it easy tool finder: colour coding according to profile and size
- Lasertip tips for more secure fit in the screw head
- Multi-component Kraftform handle for fast and ergonomic screwdriving
- With Wera bottle opener

6-piece screwdriver set with Kraftform Plus handle for comfortable ergonomic screwdriving, which avoids blisters and calluses. Hard handle zones for high working speeds, while soft handle zones guarantee a high torque transfer. Includes some tools with Lasertip blades: The tip clings to the screw head and prevents it slipping out. Take it easy tool finder with colour coding and size stamping - for easy and fast location of the required tool. The anti-roll protection avoids bits from annoying rolling away in the workplace. Plus iconic Wera bottle opener.

The outstanding design of the Kraftform handle that fits perfectly into the hand prevents hand injuries such as blisters and calluses.

Plus iconic Wera bottle opener.