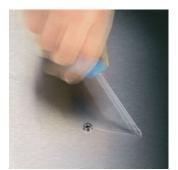

## Lasertip

Kraftform Screwdrivers Series 300

Suitable for docking with the Wera 2go system.

It happens time and time again that the tip slips out of the screw head when screwdriving, sometimes damaging valuable surfaces or even causing injury. The tips of the Wera Lasertip screwdrivers are microscopically roughened by means of a laser. This rough surface literally "bites" itself firmly into the screw head. Slipping out becomes a thing of the past.

A precisely-focused laser creates a sharp-edged surface structure. Wera Lasertip "bites" itself into the screw head and prevents any slips out of the recess. It is available for screwdrivers for slotted, Phillips and Pozidriv screws.