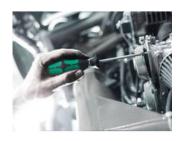

## Lasertip

Kraftform Screwdrivers Series 300

Suitable for docking with the Wera 2go system.

It happens time and time again that the tip slips out of the screw head when screwdriving, sometimes damaging valuable surfaces or even causing injury. The tips of the Wera Lasertip screwdrivers are microscopically roughened by means of a laser. This rough surface literally "bites" itself firmly into the screw head. Slipping out becomes a thing of the past.

A precisely-focused laser creates a sharp-edged surface structure. Wera Lasertip "bites" itself into the screw head and prevents any slips out of the recess. It is available for screwdrivers for slotted, Phillips and Pozidriv screws.

## **Reduced contact pressure**

Wera Lasertip reduces the contact pressure required and enhances force transfer - meaning less screwdriving effort is required. Screwdriving becomes safer and easier.

Prevents hand injuries