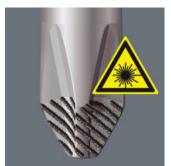

## Lasertip

Kraftform Screwdrivers Series 300

Suitable for docking with the Wera 2go system.

It happens time and time again that the tip slips out of the screw head when screwdriving, sometimes damaging valuable surfaces or even causing injury. The tips of the Wera Lasertip screwdrivers are microscopically roughened by means of a laser. This rough surface literally "bites" itself firmly into the screw head. Slipping out becomes a thing of the past.

A precisely-focused laser creates a sharp-edged surface structure. Wera Lasertip "bites" itself into the screw head and prevents any slips out of the recess. It is available for screwdrivers for slotted, Phillips and Pozidriv screws.