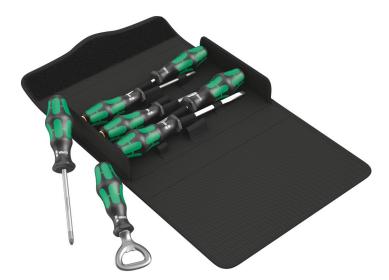

number:

- 7-piece set in compact, textile box with Wera 2go compatibility
- Take it easy tool finder: colour coding according to profile and size
- Lasertip tips for more secure fit in the screw head
- Multi-component Kraftform handle for fast and ergonomic screwdriving
- With Wera bottle opener

6-piece screwdriver set with Kraftform Plus handle for comfortable ergonomic screwdriving, which avoids blisters and calluses. Hard handle zones for high working speeds, while soft handle zones guarantee a high torque transfer. With Lasertip blades: The tip clings to the screw head and prevents it slipping out. Take it easy tool finder with colour coding and size stamping - for easy and fast location of the required tool. The anti-roll protection avoids bits from annoying rolling away in the workplace. Plus iconic Wera bottle opener.

#### Set contents: