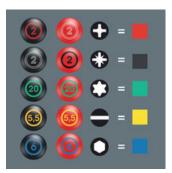

#### Set contents:

### 350 PH Screwdriver for Phillips screws, PH 2 x 100 mm

05008720001 1x PH 2 x 100 mm

# 355 PZ Screwdriver for Pozidriv screws, PZ 1 x 80 mm

05009310001 1x PZ 1 x 80 mm 05009315001 1x PZ 2 x 100 mm

# 334 SK Screwdriver for slotted screws, 1.2 x 6.5 x 125 mm

95007674001 1x 1.2 x 6.5 x 125 mm

and the same of th

# 335 Screwdriver for slotted screws, 0.8 x 4 x 100 mm

05110004001 1x 0.8 x 4 x 100 mm 05110007001 1x 1 x 5.5 x 125 mm

Bottle opener, 148

05030005001 1x 148