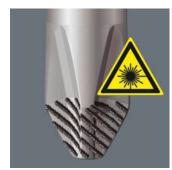

### Lasertip

A precisely-focused laser creates a sharp-edged surface structure. Wera Lasertip "bites" itself into the screw head and prevents any slips out of the recess. It is available for screwdrivers for slotted, Phillips and Pozidriv screws.

#### Reduced contact pressure

Kraftform Screwdrivers Series 300

Wera Lasertip reduces the contact pressure required and enhances force transfer - meaning less screwdriving effort is required. Screwdriving becomes safer and easier.