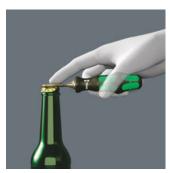

#### Convenient

Plus iconic Wera bottle opener.

# 335 Screwdriver for slotted screws, 0.8 x 4 x 100 mm

05110004001 1x 0.8 x 4 x 100 mm 05110007001 1x 1 x 5.5 x 125 mm

Bottle opener, 148

05030005001 1x 148