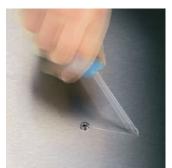

### Lasertip prevents slipping out

It happens time and time again that the tip slips out of the screw head when screwdriving, sometimes damaging valuable surfaces or even causing injury. The tips of the Wera Lasertip screwdrivers are microscopically roughened by means of a laser. This rough surface literally "bites" itself firmly into the screw head. Slipping out becomes a thing of the past.