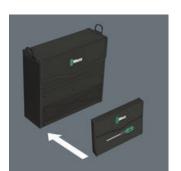

number:

- 7-piece set in compact, textile box with Wera 2go compatibility
- Take it easy tool finder: colour coding according to profile and size
- Lasertip tips for more secure fit in the screw head
- Multi-component Kraftform handle for fast and ergonomic screwdriving
- With Wera bottle opener

#### Set contents: