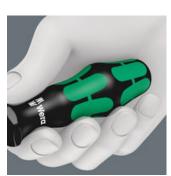

6-piece screwdriver set with Kraftform Plus handle for comfortable ergonomic screwdriving, which avoids blisters and calluses. Hard handle zones for high working speeds, while soft handle zones guarantee a high torque transfer. With Lasertip blades: The tip clings to the screw head and prevents it slipping out. Take it easy tool finder with colour coding and size stamping - for easy and fast location of the required tool. The anti-roll protection avoids bits from annoying rolling away in the workplace. Plus iconic Wera bottle opener.

# Prevents hand injuries

The outstanding design of the Kraftform handle that fits perfectly into the hand prevents hand injuries such as blisters and calluses.