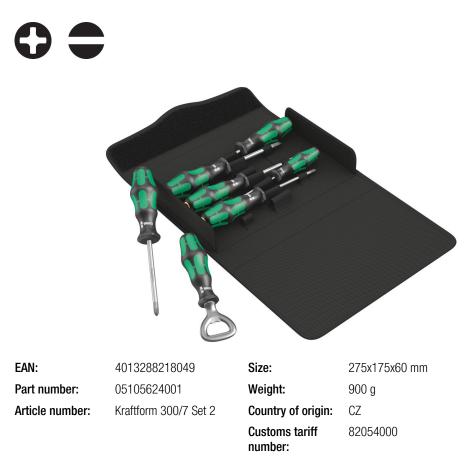

- 7-piece set in compact, textile box with Wera 2go compatibility
- Take it easy tool finder: colour coding according to profile and size
- Lasertip tips for more secure fit in the screw head
- Multi-component Kraftform handle for fast and ergonomic screwdriving
- With Wera bottle opener

6-piece screwdriver set with Kraftform Plus handle for comfortable ergonomic screwdriving, which avoids blisters and calluses. Hard handle zones for high working speeds, while soft handle zones guarantee a high torque transfer. Includes some tools with Lasertip blades: The tip clings to the screw head and prevents it slipping out. Take it easy tool finder with colour coding and size stamping - for easy and fast location of the required tool. The anti-roll protection avoids bits from annoying rolling away in the workplace. Plus iconic Wera bottle opener.

## Convenient

Plus iconic Wera bottle opener.

Set contents:

| 350 PH Screwdriver for Phi                          | llips screws, PH 1 x 80 mr<br>05008710001<br>05008720001 |    | PH 1 x 80 mm<br>PH 2 x 100 mm |
|-----------------------------------------------------|----------------------------------------------------------|----|-------------------------------|
| 335 Screwdriver for slotted screws, 0.5 x 3 x 80 mm |                                                          |    |                               |
|                                                     | 051100010011)                                            | 1x | 0.5 x 3 x 80 mm               |
|                                                     | 05110004001                                              | 1x | 0.8 x 4 x 100 mm              |
|                                                     | 05110007001                                              | 1x | 1 x 5.5 x 125 mm              |
|                                                     | 05008061001<br>1) without Lasertip                       | 1x | 1.2 x 6 x 100 mm              |
| Bottle opener, 148                                  |                                                          |    |                               |
|                                                     | 05030005001                                              | 1x | 148                           |
|                                                     |                                                          |    |                               |