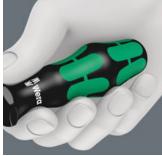

6-piece screwdriver set with Kraftform Plus handle for comfortable ergonomic screwdriving, which avoids blisters and calluses. Hard handle zones for high working speeds, while soft handle zones guarantee a high torque transfer. Includes some tools with Lasertip blades: The tip clings to the screw head and prevents it slipping out. Take it easy tool finder with colour coding and size stamping - for easy and fast location of the required tool. The anti-roll protection avoids bits from annoying rolling away in the workplace. Plus iconic Wera bottle opener.

## Reduced contact pressure

Wera Lasertip reduces the contact pressure required and enhances force transfer - meaning less screwdriving effort is required. Screwdriving becomes safer and easier.

The outstanding design of the Kraftform handle that fits perfectly into the hand prevents hand injuries such as blisters and calluses.