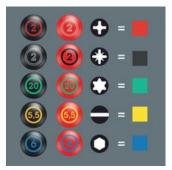

Screwdrivers with "Take it easy" tool finder: colour coding according to profile and size stamp.

## Convenient

Plus iconic Wera bottle opener.

Set contents:

| 350 PH Screwdriver for Phi                          | llips screws, PH 1 x 80 mr<br>05008710001<br>05008720001 |    | PH 1 x 80 mm<br>PH 2 x 100 mm |
|-----------------------------------------------------|----------------------------------------------------------|----|-------------------------------|
| 335 Screwdriver for slotted screws, 0.5 x 3 x 80 mm |                                                          |    |                               |
|                                                     | 051100010011)                                            | 1x | 0.5 x 3 x 80 mm               |
|                                                     | 05110004001                                              | 1x | 0.8 x 4 x 100 mm              |
|                                                     | 05110007001                                              | 1x | 1 x 5.5 x 125 mm              |
|                                                     | 05008061001<br>1) without Lasertip                       | 1x | 1.2 x 6 x 100 mm              |
| Bottle opener, 148                                  |                                                          |    |                               |
|                                                     | 05030005001                                              | 1x | 148                           |
|                                                     |                                                          |    |                               |