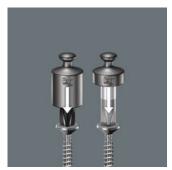

Web link

Wera - Kraftform 300/7 Set 2 05105624001 - 4013288218049

Suitable for Wera 2go

Lasertip prevents slipping out

## Lasertip

Kraftform Screwdrivers Series 300

Suitable for docking with the Wera 2go system.

It happens time and time again that the tip slips out of the screw head when screwdriving, sometimes damaging valuable surfaces or even causing injury. The tips of the Wera Lasertip screwdrivers are microscopically roughened by means of a laser. This rough surface literally "bites" itself firmly into the screw head. Slipping out becomes a thing of the past.

A precisely-focused laser creates a sharp-edged surface structure. Wera Lasertip "bites" itself into the screw head and prevents any slips out of the recess. It is available for screwdrivers for slotted, Phillips and Pozidriv screws.