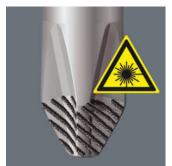

A precisely-focused laser creates a sharp-edged surface structure. Wera Lasertip "bites" itself into the screw head and prevents any slips out of the recess. It is available for screwdrivers for slotted, Phillips and Pozidriv screws.