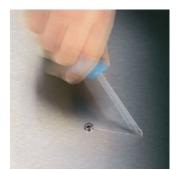

## Lasertip

Kraftform Screwdrivers Series 300

Suitable for docking with the Wera 2go system.

It happens time and time again that the tip slips out of the screw head when screwdriving, sometimes damaging valuable surfaces or even causing injury. The tips of the Wera Lasertip screwdrivers are microscopically roughened by means of a laser. This rough surface literally "bites" itself firmly into the screw head. Slipping out becomes a thing of the past.

A precisely-focused laser creates a sharp-edged surface structure. Wera Lasertip "bites" itself into the screw head and prevents any slips out of the recess. It is available for screwdrivers for slotted, Phillips and Pozidriv screws.