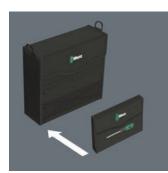

- 7-piece set in compact, textile box with Wera 2go compatibility
- Take it easy tool finder: colour coding according to profile and size
- Lasertip tips for more secure fit in the screw head
- Multi-component Kraftform handle for fast and ergonomic screwdriving
- With Wera bottle opener

Web link

Wera - Kraftform 300/7 Set 2 05105624001 - 4013288218049

Suitable for Wera 2go

Lasertip prevents slipping out