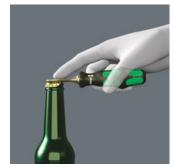

- 7-piece set in compact, textile box with Wera 2go compatibility
- Take it easy tool finder: colour coding according to profile and size
- Lasertip tips for more secure fit in the screw head
- Multi-component Kraftform handle for fast and ergonomic screwdriving
- With Wera bottle opener

6-piece screwdriver set with Kraftform Plus handle for comfortable ergonomic screwdriving, which avoids blisters and calluses. Hard handle zones for high working speeds, while soft handle zones guarantee a high torque transfer. Includes some tools with Lasertip blades: The tip clings to the screw head and prevents it slipping out. Take it easy tool finder with colour coding and size stamping - for easy and fast location of the required tool. The anti-roll protection avoids bits from annoying rolling away in the workplace. Plus iconic Wera bottle opener.

## Convenient

Plus iconic Wera bottle opener.

Set contents:

| 350 PH Screwdriver for Phi                          | llips screws, PH 1 x 80 mr<br>05008710001<br>05008720001 |    | PH 1 x 80 mm<br>PH 2 x 100 mm |
|-----------------------------------------------------|----------------------------------------------------------|----|-------------------------------|
| 335 Screwdriver for slotted screws, 0.5 x 3 x 80 mm |                                                          |    |                               |
|                                                     | 051100010011)                                            | 1x | 0.5 x 3 x 80 mm               |
|                                                     | 05110004001                                              | 1x | 0.8 x 4 x 100 mm              |
|                                                     | 05110007001                                              | 1x | 1 x 5.5 x 125 mm              |
|                                                     | 05008061001<br>1) without Lasertip                       | 1x | 1.2 x 6 x 100 mm              |
| Bottle opener, 148                                  |                                                          |    |                               |
|                                                     | 05030005001                                              | 1x | 148                           |
|                                                     |                                                          |    |                               |