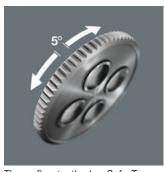

### Low return angle

The fine-toothed Safe-Torque torque wrench with 72 teeth has a back-pivoting angle of only 5°. The small stroke offers quick and precise working in all installation positions.

The Safe-Torque A 1 torque wrench has 1/4" square head mounting and is suitable for 1/4" sockets.