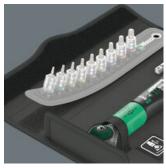

10-piece 1/4" torque wrench set in a robust textile box; torque wrench with slide-over mechanism. Once the set torque has been reached, the tool cannot be overtightened, so that excessive torque cannot be applied. Setting range of 2 to 12 Nm for controlled clockwise and counterclockwise torque operation. Easy setting and saving of the default value: The audible and tactile clicks on reaching the scale values facilitate the safe setting of the desired torque value. The Torque Lock function allows use as a standard ratchet without torque function. Thus also usable for applications with angles of rotation. Max. breaking torque of the ¼" square head as per DIN 3122. The return angle of only 5° allows the ratchet to be used even in confined spaces. Included are: Safe-Torque A 1 torque wrench, 1/4" square head, 2-12 Nm, 8 sockets with 1/4" drive and one short extension.

The Wera Belts can be attached to the hook and loop fastener strips in the textile box of the sets Safe-Torque A 1 Set 1 and Safe-Torque A 1 Imperial Set 1, so more sockets and/or bit sockets can be stored and transported.