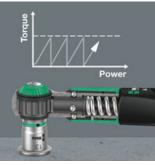

# Slide-over mechanism prevents application of excessive torques

The Safe-Torque A 1 torque wrench is equipped with a slideover mechanism. Once the set torque value has been reached, the tool cannot be overtightened, so that excessive torque cannot be applied.