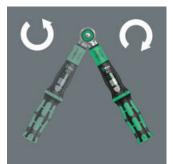

## For clockwise and counterclockwise operation

The Safe-Torque torque wrench is suitable for clockwise and counterclockwise operation with a set torque. When the Torque Lock function is deactivated, tightening and loosening is enabled without torque.