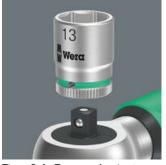

### 8790 HMA Zyklop 1/4" socket, 3/16" x 23 mm

**8794 SA Zyklop extension with free-turning sleeve, short, 1/4", 1/4" x 75 mm** 05003525001 1x 1/4" x 75 mm

05003514001

Hook and Loop Fastener Strip 240, 50 x 240 mm