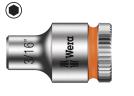

### 8790 HMA Zyklop 1/4" socket, 3/16" x 23 mm

**8794 SA Zyklop extension with free-turning sleeve, short, 1/4", 1/4" x 75 mm** 05003525001 1x 1/4" x 75 mm

05003514001

Hook and Loop Fastener Strip 240, 50 x 240 mm