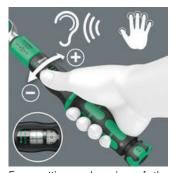

#### Space for more tools

Easy setting and saving of the required torque with audible and tactile clicks on reaching the scale values.