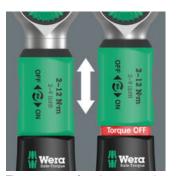

# Slide-over mechanism prevents application of excessive torques

The Safe-Torque A 1 torque wrench is equipped with a slideover mechanism. Once the set torque value has been reached, the tool cannot be overtightened, so that excessive torque cannot be applied.

### Torque Lock function

The torque function can be deactivated. The Safe-Torque torque wrench can then also be used as a standard ratchet with high loosening moments and for applications with defined angles of rotation.