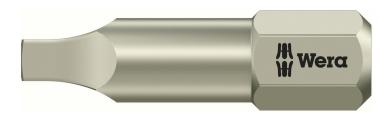

**EAN:** 4013288128294 **Size:** 25x7x7 mm

Part number:05071025001Weight:5 gArticle number:3868/1 TSCountry of origin:CZ

Customs tariff 82079030

number:

• Suitable for square head socket screws

- · Stainless Steel Bits
- Solution to the extraneous rust problem: fasten stainless screws with stainless tools
- · Vacuum ice-hardened
- Torsion design against premature wear
- 1/4" hexagon drive (Wera connecting series 1)

High quality bits out of stainless steel for square socket screws. Wera stainless are made out of stainless steel which prevents the formation of unsightly extraneous rust. Come with Torsion zone: Torsion bits take-up torque peaks and absorb them in the Torsion zone. This prevents premature wear and extends the service life of the bit. 1/4" hexagon, suitable for holders as per DIN ISO 1173-D 6.3.