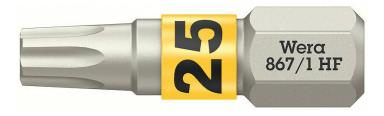

#### Bits for TORX® Screws

**EAN:** 4013288226358 **Size:** 25x6x6 mm

Part number:05066143001Weight:5 gArticle number:867/1 TORX® HFCountry of origin:CZ

Customs tariff 82079030 number:

- For TORX® socket screws
- Holding function for recessed TORX® screws
- Also suitable for Würth ASSY screws as well as AltenIoh SPAX T-STAR plus screws
- 1/4" hexagon drive (Wera connecting series 1)
- With Take it easy tool finder: colour coding by size

Premium bits for TORX® socket screws. The clamping force resulting from the seating stress between the tip and the screw profile keeps the screws securely on the tool. Take it easy tool finder with colour coding by size. 1/4" hexagonal, suitable for holding tools as per DIN ISO 1173-D 6.3. Also suitable for Würth ASSY screws as well as Altenloh SPAX T-STAR plus screws

## Take it easy tool finder system

Depending on their size, the 867 TORX® HF bits have different coloured bands with size stamping which make the required bit quickly accessible.