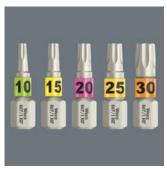

## Take it easy tool finder system

Depending on their size, the 867 TORX® HF bits have different coloured bands with size stamping which make the required bit quickly accessible.

#### Bits for TORX® Screws

**EAN:** 4013288226358 **Size:** 25x6x6 mm

Part number:05066143001Weight:5 gArticle number:867/1 TORX® HFCountry of origin:CZ

Customs tariff 82079030 number:

- For TORX® socket screws
- Holding function for recessed TORX® screws
- Also suitable for Würth ASSY screws as well as AltenIoh SPAX T-STAR plus screws
- 1/4" hexagon drive (Wera connecting series 1)
- With Take it easy tool finder: colour coding by size