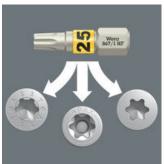

## Holding function for recessed TORX® screws

The HF tools developed by Wera are ideal because they feature an optimised geometry of the original TORX® profile. The wedging forces resulting from the surface pressure between the drive tip and the screw profile mean that TORX® screws made according to Acument Intellectual Properties specifications are securely held on the tool!

# Also for ASSY and SPAX T-STAR plus screws

The Wera 867/1 TX HF bits are also suitable for Würth ASSY screws as well as Altenloh SPAX T-STAR plus screws.