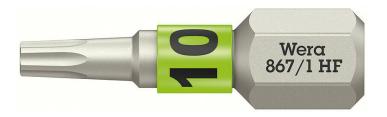

#### Bits for TORX® Screws

**EAN:** 4013288226334 **Size:** 25x6x5 mm

Part number:05066140001Weight:4 gArticle number:867/1 TORX® HFCountry of origin:CZ

Customs tariff 82079030 number:

- For TORX® socket screws
- Holding function for recessed TORX® screws
- Also suitable for Würth ASSY screws as well as AltenIoh SPAX T-STAR plus screws
- 1/4" hexagon drive (Wera connecting series 1)
- With Take it easy tool finder: colour coding by size

#### Bits for TORX® Screws

Premium bits for TORX® socket screws. The clamping force resulting from the seating stress between the tip and the screw profile keeps the screws securely on the tool. Take it easy tool finder with colour coding by size. 1/4" hexagonal, suitable for holding tools as per DIN ISO 1173-D 6.3. Also suitable for Würth ASSY screws as well as AltenIoh SPAX T-STAR plus screws