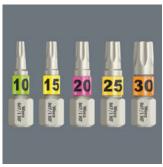

### Take it easy tool finder system

Depending on their size, the 867 TORX® HF bits have different coloured bands with size stamping which make the required bit quickly accessible.