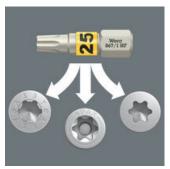

## Holding function for recessed TORX® screws

The HF tools developed by Wera are ideal because they feature an optimised geometry of the original TORX® profile. The wedging forces resulting from the surface pressure between the drive tip and the screw profile mean that TORX® screws made according to Acument Intellectual Properties specifications are securely held on the tool!