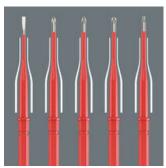

7 VDE stainless blades, some of which with reduced blade diameter, so that even low-lying screw and spring elements can be easily reached and operated. One 3817 VDE Kraftform bitholding screwdriver for ergonomic screwdriving. In a robust pouch. Individually tested tools as per IEC 60900. Individually tested at 10,000 V for safe working at the approved voltage of 1,000 V. Wera's stainless steel tools are vacuum ice tempered and therefore have the hardness and strength properties required for screw connections. Industrial use is possible without restrictions. The pouch is suitable for attachment to walls, shelves, workshop trolleys and the Wera 2go system thanks to the hook and loop fastener system on the back.

# Kraftform Kompakt VDE Stainless 8 extra slim 1, 8 pieces

#### Set contents: