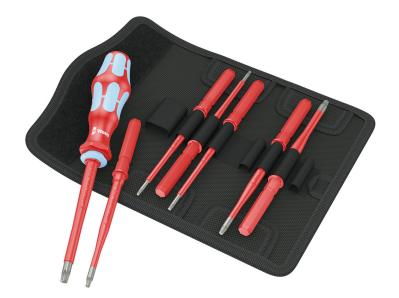

#### Kraftform Kompakt VDE Stainless

EAN: 4013288220554

Part number:

Article number:

05059040001 Kraftform Kompakt VDE

Stainless 8 extra slim 1

Size:

190x90x60 mm

7 VDE stainless blades, some of which with reduced blade diameter, so that even low-lying screw and spring elements can be easily reached and operated. One 3817 VDE Kraftform bitholding screwdriver for ergonomic screwdriving. In a robust pouch. Individually tested tools as per IEC 60900. Individually tested at 10,000 V for safe working at the approved voltage of 1,000 V. Wera's stainless steel tools are vacuum ice tempered and therefore have the hardness and strength properties required for screw connections. Industrial use is possible without restrictions. The pouch is suitable for attachment to walls, shelves, workshop trolleys and the Wera 2go system thanks to the hook and loop fastener system on the back.

# Kraftform Kompakt VDE Stainless 8 extra slim 1, 8 pieces

#### Set contents: