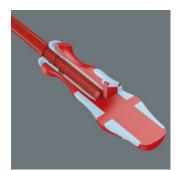

## Multi-component handle

Wera produces the Kraftform handle out of several materials different properties. resistant plastic is used for the core which ensures that the blade is held securely even under high strain. A softer material is used for the coloured soft zones, which provides high frictional resistance and allows the transfer of high forces - resulting in less required screwdriving effort. The red sections with their hard surfaces prevent any "sticking" of the hand to the handle, making rapid repositioning of the hand possible.