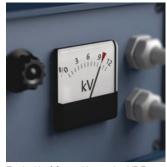

## Individually tested

Each Kraftform Kompakt VDE set has been tested individually at 10,000 volts, in accordance with IEC 60900.This ten-times-higher testing load guarantees safe working at their maximum permitted load of 1,000 volts.