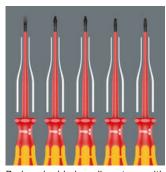

# VDE-insulated screwdriver with reduced blade diameter

The Kraftform Kompakt series

stands for low weight, low space

requirements and high flexibility

due to interchangeable blades.

Reduced blade diameter with integrated protective insulation, allows sunken screws and spring elements to be accessed and actuated, individually tested as per IEC 60900.

## Reduced blade diameter for lower-lying screws

Reduced blade diameter with integrated protective insulation, allows sunken screws and spring elements to be accessed and actuated, individually tested as per IEC 60900.