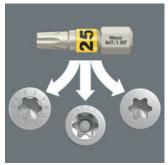

## Holding function for recessed TORX® screws

The HF tools developed by Wera are ideal because they feature an optimised geometry of the original TORX® profile. The wedging forces resulting from the surface pressure between the drive tip and the screw profile mean that TORX® screws made according to Acument Intellectual Properties specifications are securely held on the tool!

# Also for ASSY and SPAX T-STAR plus screws

The Wera 867/1 TX HF bits are also suitable for Würth ASSY screws as well as Altenloh SPAX T-STAR plus screws.