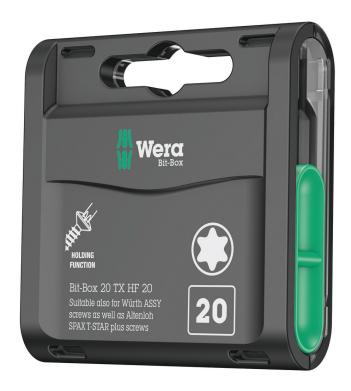

### Bits for TORX® Screws

**EAN:** 4013288226013 **Size:** 75x68x20 mm

Part number:050577777001Weight:133 gArticle number:Bit-Box 20 TX HFCountry of origin:CZ

Customs tariff 82079030

number:

- For TORX® socket screws
- Holding function for recessed TORX® screws
- Also suitable for Würth ASSY screws as well as Altenloh SPAX T-STAR plus screws
- 1/4" hexagon drive (Wera connecting series 1)
- With Take it easy tool finder: colour coding by size
- In practical Bit-Box for simple removal

## Holding function for recessed TORX® screws

The HF tools developed by Wera are ideal because they feature an optimised geometry of the original TORX® profile. The wedging forces resulting from the surface pressure between the drive tip and the screw profile mean that TORX® screws made according to Acument Intellectual Properties specifications are securely held on the tool!

## Bit-Box 20 TX HF, TX 20 x 25 mm, 20 pieces

Bits for TORX® Screws