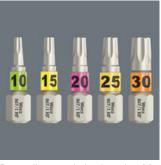

## Take it easy tool finder system

Depending on their size, the 867 TORX® HF bits have different coloured bands with size stamping which make the required bit quickly accessible.