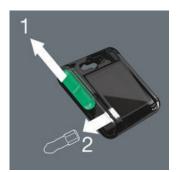

### Bit-Box

The slide switch allows a simple and gradual removal and reinsertion of the bits. The transparent reverse side means that it is easy to know how many bits are still in the box.