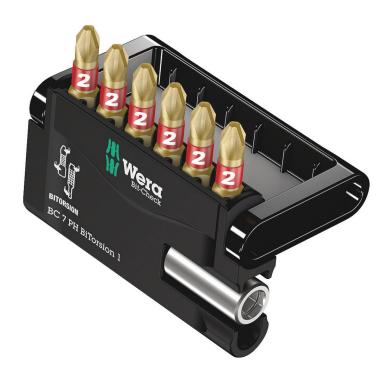

**Article number:** Bit-Check 7 PH BiTorsion 1 **Country of origin:** 

Customs tariff 82079030 number:

- Upright positionable, multi-component Bit-Check
- Universal holder with stainless sleeve and strong permanent magnet
- BiTorsion bits for long service life
- Extra-hard bits
- Take it easy tool finder: colour coding according to profile and size

# Set contents:

893/4/1 K Universal Bit Holder, 1/4" x 50 mm

05134480001

1x 1/4" x 50 mm

Wera

851/1 BTH bits, PH 2 x 25 mm

05056412001 6x PH 2 x 25 mm

Web link