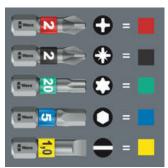

# "Take it easy" tool finder system

The "Take it easy" Bit-Checks have bits with a sleeve which - from its colour (e.g. red = Phillips) and size designation - make it simple to access the right bit quickly.