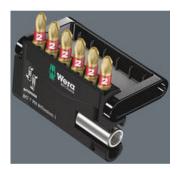

**Article number:** Bit-Check 7 PH BiTorsion 1 **Country of origin:** 

Customs tariff 82079030 number:

- Upright positionable, multi-component Bit-Check
- Universal holder with stainless sleeve and strong permanent magnet
- BiTorsion bits for long service life
- Extra-hard bits
- Take it easy tool finder: colour coding according to profile and size

# Set contents:

893/4/1 K Universal Bit Holder, 1/4" x 50 mm

05134480001

1x 1/4" x 50 mm

Wera

851/1 BTH bits, PH 2 x 25 mm

05056412001 6x PH 2 x 25 mm

Web link