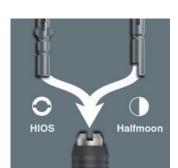

#### For Halfmoon and HIOS Bits

Features a combination bitholder for both bits with Halfmoon and bits with HIOS drive.

• Multi-component Kraftform Micro handle with anti-roll feature and swivel cap

• Suitable for take-up of bits with 4 mm halfmoon drive and bits with 4 mm HIOS drive

• Applications e.g. on smartphones, mobile phones, cameras, electronic equipment

Kraftform Micro holder with ergonomic Kraftform handle for fast and low-fatigue working. The anti-roll feature prevents any bothersome rolling away at the workplace. Suitable for take-up of bits with 4 mm halfmoon drive and bits with 4 mm HIOS drive. Ideal for applications on smartphones, cell phones, cameras, electronic equipment, in dental laboratories and dental surgeries.