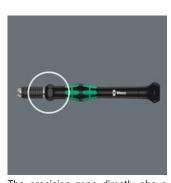

#### The precision zone

electronic equipment

mobile

Applications e.g. on smartphones,

cameras,

phones,

The precision zone directly above the blade gives the user a better feel for the right rotation angle during fine adjustment work.