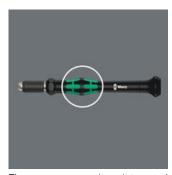

## The power zone

The power zone has integrated soft zones near the blade tip to ensure high torque transfer for loosening or tightening screws without losing contact with the screw.