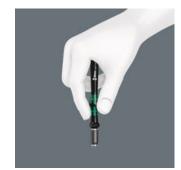

# The refined screwdriver for electronics technicians

The Kraftform Micro, with its three zones and their specific arrangement, satisfies these requirements perfectly. The free-turning cap that provides support for the hand works with these advantages, enabling quick and easy precision work.

#### The precision zone

electronic equipment

mobile

Applications e.g. on smartphones,

cameras,

phones,

The precision zone directly above the blade gives the user a better feel for the right rotation angle during fine adjustment work.

## The power zone

The power zone has integrated soft zones near the blade tip to ensure high torque transfer for loosening or tightening screws without losing contact with the screw.

## The fast-turning zone

The fast-turning zone just below the rotating cap allows rapid twisting.