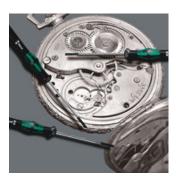

# The refined screwdriver for electronics technicians

The Kraftform Micro, with its three zones and their specific arrangement, satisfies these requirements perfectly. The free-turning cap that provides support for the hand works with these advantages, enabling quick and easy precision work.

## **Applications**

Indispensable for many users, including electronics technicians, opticians, precision engineers, jewellers, EDP hardware fitters and model-makers