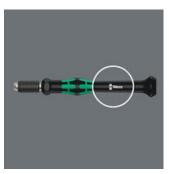

## The fast-turning zone

The fast-turning zone just below the rotating cap allows rapid twisting.