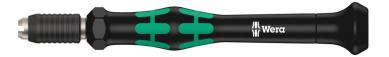

# 1013 Kraftform Micro Bitholding screwdriver, 97 mm

#### Series Kraftform Micro

**EAN:** 4013288183699 **Size:** 175x35x15 mm

Part number:05051276001Weight:26 gArticle number:1013 Kraftform MicroCountry of origin:CZ

Customs tariff 84661038

number:

• Kraftform Micro bit holder

• Multi-component Kraftform Micro handle with anti-roll feature and swivel cap

• Suitable for take-up of bits with 4 mm halfmoon drive and bits with 4 mm HIOS drive

• Applications e.g. on smartphones, mobile phones, cameras, electronic equipment

Kraftform Micro holder with ergonomic Kraftform handle for fast and low-fatigue working. The anti-roll feature prevents any bothersome rolling away at the workplace. Suitable for take-up of bits with 4 mm halfmoon drive and bits with 4 mm HIOS drive. Ideal for applications on smartphones, cell phones, cameras, electronic equipment, in dental laboratories and dental surgeries.