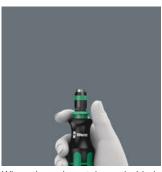

# The telescopic blade I

When the unique telescopic blade is lowered into the handle, fast, easy screw-driving action is possible, even in the tightest spots!