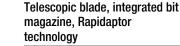

Wera compact tools enable both manual as well as power tool operations at the same time. The handle/interchangeable blade system in a compact design with various blade tips in the smallest of spaces makes the user more mobile and flexible. Suitable for bits with 1/4" hexagon head drive as per DIN ISO 1173-C 6.3 and E 6.3 (ISO 1173) and Wera connecting series 1 and 4. Comes with an adaptor, bayonet and Rapidaptor technology. Kraftform handle with anti-roll feature, multi-component for particularly ergonomic screwdriving. Integrated magazine for bit storage. In this way, the set replaces a 6-piece screwdriver set and reduces the equipment required to a minimum. The telescopic bayonet blade - which can be lowered into the handle - together with the quick-release chuck allows fast manual work even in confined installation situations when the blade is retracted. The blade can be extended by simply actuating the locking sleeve. The bayonet holder can then be used as a fully-fledged screwdriver. The bayonet blade can be removed and used as a power tool adaptor, but can also be retracted once again to its original position. Includes practical belt pouch.

Manual and power tool operations

The sets come with a Kraftform handle, quick-release chuck and bits for manual and power tool operations.