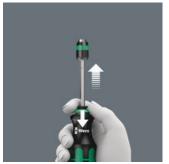

# The telescopic blade II

By pushing the clamping sleeve, the telescopic blade can be extended out of the handle and the compact tool becomes a full-sized screwdriver.