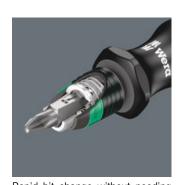

# Rapidaptor holder

Rapid bit change without needing any additional tools. One-hand operation with a freely spinning sleeve for simplified guidance of the tool.

Web link

https://products.wera.de/en/kraftform\_kompakt\_kraftform\_kompakt\_20\_22\_25\_26\_27\_28\_kraftform\_kompakt\_20\_mit\_tasche.html