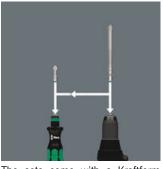

# The telescopic blade III

If the clamping sleeve is pushed again the telescopic blade can be taken out of the handle, and be used as a machine bit adaptor.

# Rapidaptor holder

Rapid bit change without needing any additional tools. One-hand operation with a freely spinning sleeve for simplified guidance of the tool.

Web link

https://products.wera.de/en/kraftform\_kompakt\_kraftform\_kompakt\_20\_22\_25\_26\_27\_28\_kraftform\_kompakt\_20\_mit\_tasche.html