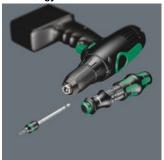

# The telescopic blade I

When the unique telescopic blade is lowered into the handle, fast, easy screw-driving action is possible, even in the tightest spots!

# The telescopic blade II

By pushing the clamping sleeve, the telescopic blade can be extended out of the handle and the compact tool becomes a full-sized screwdriver.