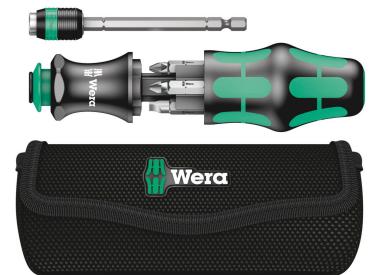

Kraftform Kompakt 20, 22, 25, 26, 27, 28

4013288098917

Size:

170x80x55 mm

Part number: Article number: 05051021001

Weight:

Kraftform Kompakt 20 mit

Country of origin: CZ

266 g

Tasche

**Customs tariff** 

number:

82079030

- Kraftform handle with anti-roll feature, multi-component and integrated magazine
- Tough viscous bits for universal use
- In robust pouch
- · Retractable bayonet blade

Wera compact tools enable both manual as well as power tool operations at the same time. The handle/interchangeable blade system in a compact design with various blade tips in the smallest of spaces makes the user more mobile and flexible. Suitable for bits with 1/4" hexagon head drive as per DIN ISO 1173-C 6.3 and E 6.3 (ISO 1173) and Wera connecting series 1 and 4. Comes with an adaptor, bayonet and Rapidaptor technology. Kraftform handle with anti-roll feature, multi-component for particularly ergonomic screwdriving. Integrated magazine for bit storage. In this way, the set replaces a 6-piece screwdriver set and reduces the equipment required to a minimum. The telescopic bayonet blade - which can be lowered into the handle - together with the quick-release chuck allows fast manual work even in confined installation situations when the blade is retracted. The blade can be extended by simply actuating the locking sleeve. The bayonet holder can then be used as a fully-fledged screwdriver. The bayonet blade can be removed and used as a power tool adaptor, but can also be retracted once again to its original position. Includes practical belt pouch.

can be inserted. Compactly and

protectively housed in a light and

robust textile pouch or plastic box.

The sets in the series Kraftform Kompakt 20 are really something. A 2 position telescopic blade can be retracted into the handle for confined space operation or extended for more reach. It can also be removed and used as a 100 mm bit holder in the power tool. Six bits are conveniently integrated into a push-button opening bit magazine. The Rapidaptor technology ensures rapid one hand bit changes, pressin auto bit lock and a secure positioning when used in power tools thanks to the free-turning sleeve.

# Kraftform Kompakt 20 with pouch, 7 pieces

Kraftform Kompakt 20, 22, 25, 26, 27, 28

#### Set contents: