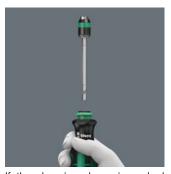

# The telescopic blade III

If the clamping sleeve is pushed again the telescopic blade can be taken out of the handle, and be used as a machine bit adaptor.