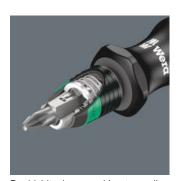

Kraftform Kompakt 20, 22, 25, 26, 27, 28

**EAN:** 4013288100528 **Size:** 150x65x45 mm

Part number:05051019001Weight:200 gArticle number:KK 20 ACountry of origin:CZ

Customs tariff 82079030

number:

• Kraftform handle with anti-roll feature, multi-component and integrated magazine

• Tough viscous bits for universal use

• Retractable bayonet blade

Wera compact tools enable both manual as well as power tool operations at the same time. The handle/interchangeable blade system in a compact design with various blade tips in the smallest of spaces makes the user more mobile and flexible. Suitable for bits with ¼" hexagon head drive as per DIN ISO 1173-C 6.3 and E 6.3 (ISO 1173) and Wera connecting series 1 and 4. Comes with an adaptor, bayonet and Rapidaptor technology. Kraftform handle with anti-roll feature, multi-component for particularly ergonomic screwdriving. Integrated magazine for bit storage. In this way, the set replaces a 6-piece screwdriver set and reduces the equipment required to a minimum. The telescopic bayonet blade - which can be lowered into the handle - together with the quick-release chuck allows fast manual work even in confined installation situations when the blade is retracted. The blade can be extended by simply actuating the locking sleeve. The bayonet holder can then be used as a fully-fledged screwdriver. The bayonet blade can be removed and used as a power tool adaptor, but can also be retracted once again to its original position.

## Telescopic blade, integrated bit magazine, Rapidaptor technology

The sets in the series Kraftform Kompakt 20 are really something. A 2 position telescopic blade can be retracted into the handle for confined space operation or extended for more reach. It can also be removed and used as a 100 mm bit holder in the power tool. Six bits are conveniently integrated into a push-button opening bit magazine. The Rapidaptor technology ensures rapid one hand bit changes, pressin auto bit lock and a secure positioning when used in power tools thanks to the free-turning sleeve.

## The telescopic blade I

When the unique telescopic blade is lowered into the handle, fast, easy screw-driving action is possible, even in the tightest spots!

## The telescopic blade II

By pushing the clamping sleeve, the telescopic blade can be extended out of the handle and the compact tool becomes a full-sized screwdriver.

## The telescopic blade III

If the clamping sleeve is pushed again the telescopic blade can be taken out of the handle, and be used as a machine bit adaptor.

## Rapidaptor holder

Rapid bit change without needing any additional tools. One-hand operation with a freely spinning sleeve for simplified guidance of the tool.

Web link https://products.wera.de/en/kraftform\_kompakt\_kraftform\_kompakt\_20\_22\_25\_26\_27\_28\_kk\_20\_a.html