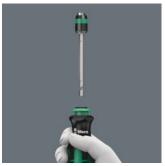

## The telescopic blade III

If the clamping sleeve is pushed again the telescopic blade can be taken out of the handle, and be used as a machine bit adaptor.

## Rapidaptor holder

Rapid bit change without needing any additional tools. One-hand operation with a freely spinning sleeve for simplified guidance of the tool.

Web link https://products.wera.de/en/kraftform\_kompakt\_kraftform\_kompakt\_20\_22\_25\_26\_27\_28\_kk\_20\_a.html