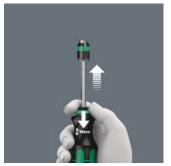

## The telescopic blade I

When the unique telescopic blade is lowered into the handle, fast, easy screw-driving action is possible, even in the tightest spots!

## The telescopic blade II

By pushing the clamping sleeve, the telescopic blade can be extended out of the handle and the compact tool becomes a full-sized screwdriver.