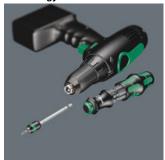

# Manual and power tool operations

The sets come with a Kraftform handle, quick-release chuck and bits for manual and power tool operations.

• Tough viscous bits for universal use

• Retractable bayonet blade

Wera compact tools enable both manual as well as power tool operations at the same time. The handle/interchangeable blade system in a compact design with various blade tips in the smallest of spaces makes the user more mobile and flexible. Suitable for bits with ¼" hexagon head drive as per DIN ISO 1173-C 6.3 and E 6.3 (ISO 1173) and Wera connecting series 1 and 4. Comes with an adaptor, bayonet and Rapidaptor technology. Kraftform handle with anti-roll feature, multi-component for particularly ergonomic screwdriving. Integrated magazine for bit storage. In this way, the set replaces a 6-piece screwdriver set and reduces the equipment required to a minimum. The telescopic bayonet blade - which can be lowered into the handle - together with the quick-release chuck allows fast manual work even in confined installation situations when the blade is retracted. The blade can be extended by simply actuating the locking sleeve. The bayonet holder can then be used as a fully-fledged screwdriver. The bayonet blade can be removed and used as a power tool adaptor, but can also be retracted once again to its original position.