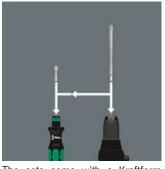

## The telescopic blade I

When the unique telescopic blade is lowered into the handle, fast, easy screw-driving action is possible, even in the tightest spots!

## The telescopic blade II

By pushing the clamping sleeve, the telescopic blade can be extended out of the handle and the compact tool becomes a full-sized screwdriver.

## The telescopic blade III

If the clamping sleeve is pushed again the telescopic blade can be taken out of the handle, and be used as a machine bit adaptor.