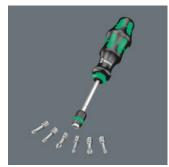

Kraftform Kompakt 20, 22, 25, 26, 27, 28

**EAN:** 4013288100528 **Size:** 150x65x45 mm

Part number:05051019001Weight:200 gArticle number:KK 20 ACountry of origin:CZ

Customs tariff 82079030

number:

• Kraftform handle with anti-roll feature, multi-component and integrated magazine

• Tough viscous bits for universal use

• Retractable bayonet blade

Wera compact tools enable both manual as well as power tool operations at the same time. The handle/interchangeable blade system in a compact design with various blade tips in the smallest of spaces makes the user more mobile and flexible. Suitable for bits with ¼" hexagon head drive as per DIN ISO 1173-C 6.3 and E 6.3 (ISO 1173) and Wera connecting series 1 and 4. Comes with an adaptor, bayonet and Rapidaptor technology. Kraftform handle with anti-roll feature, multi-component for particularly ergonomic screwdriving. Integrated magazine for bit storage. In this way, the set replaces a 6-piece screwdriver set and reduces the equipment required to a minimum. The telescopic bayonet blade - which can be lowered into the handle - together with the quick-release chuck allows fast manual work even in confined installation situations when the blade is retracted. The blade can be extended by simply actuating the locking sleeve. The bayonet holder can then be used as a fully-fledged screwdriver. The bayonet blade can be removed and used as a power tool adaptor, but can also be retracted once again to its original position.

## Kraftform Kompakt 20 A, 7 pieces

#### Set contents: