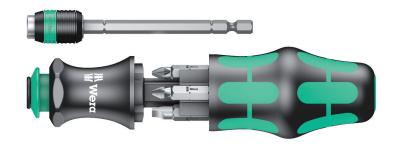

Kraftform Kompakt 20, 22, 25, 26, 27, 28

**EAN:** 4013288100528 **Size:** 150x65x45 mm

Part number:05051019001Weight:200 gArticle number:KK 20 ACountry of origin:CZ

Customs tariff 82079030

number:

• Kraftform handle with anti-roll feature, multi-component and integrated magazine

• Tough viscous bits for universal use

• Retractable bayonet blade

Wera compact tools enable both manual as well as power tool operations at the same time. The handle/interchangeable blade system in a compact design with various blade tips in the smallest of spaces makes the user more mobile and flexible. Suitable for bits with ¼" hexagon head drive as per DIN ISO 1173-C 6.3 and E 6.3 (ISO 1173) and Wera connecting series 1 and 4. Comes with an adaptor, bayonet and Rapidaptor technology. Kraftform handle with anti-roll feature, multi-component for particularly ergonomic screwdriving. Integrated magazine for bit storage. In this way, the set replaces a 6-piece screwdriver set and reduces the equipment required to a minimum. The telescopic bayonet blade - which can be lowered into the handle - together with the quick-release chuck allows fast manual work even in confined installation situations when the blade is retracted. The blade can be extended by simply actuating the locking sleeve. The bayonet holder can then be used as a fully-fledged screwdriver. The bayonet blade can be removed and used as a power tool adaptor, but can also be retracted once again to its original position.

## Telescopic blade, integrated bit magazine, Rapidaptor technology

The sets in the series Kraftform Kompakt 20 are really something. A 2 position telescopic blade can be retracted into the handle for confined space operation or extended for more reach. It can also be removed and used as a 100 mm bit holder in the power tool. Six bits are conveniently integrated into a push-button opening bit magazine. The Rapidaptor technology ensures rapid one hand bit changes, pressin auto bit lock and a secure positioning when used in power tools thanks to the free-turning sleeve.

## Kraftform Kompakt 20 A, 7 pieces