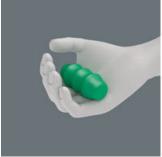

## **Prevents hand injuries**

The outstanding design of the Kraftform handle that fits perfectly into the hand prevents hand injuries such as blisters and calluses.

Web link

https://products.wera.de/en/screwdrivers\_series\_kraftform\_screwdrivers\_stainless\_steel\_3334\_3350\_3355\_6.html