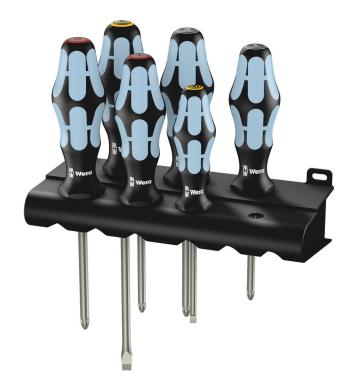

#### Series Kraftform Screwdrivers Stainless Steel

**EAN:** 4013288111739 **Size:** 285x210x55 mm

 Part number:
 05032063001
 Weight:
 655 g

 Article number:
 3334/3350/3355/6
 Country of origin:
 CZ

Customs tariff 82054000

number:

- · Vacuum ice-hardened stainless screwdriver set
- Smooth hard zones for high speed turning, soft grip zones for high torque transfer
- Take it easy tool finder: colour coding according to profile and size
- Hexagonal anti-roll feature against rolling away
- Lasertip tips for more secure fit in the screw head

High quality Kraftform Plus screwdriver set out of stainless steel. The stainless tools from Wera are vacuum ice-hardened and have the hardness and strength needed for screw connections. They can be used for industrial application without hesitation. The Lasertip tip literally bites into the head of the screw and thereby prevents any slipping out of the screw head. Multi-component Kraftform handle for fast and low-fatigue working. "Take it easy" tool finder with colour coding according to profiles and size stamp - for simple and rapid accessing of the required tool. The hexagonal anti-roll feature prevents any bothersome rolling away at the workplace. Includes a practical rack for tidy storage of the screwdrivers.

# 3334/3350/3355/6 Screwdriver set, stainless and rack, 6 pieces

### Set contents: