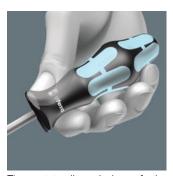

### Kraftform

The basic idea for the prototype of the Kraftform handle - that the hand should dictate the design has, right through to today, proved to be correct. In cooperation with the internationally recognised Fraunhofer IAO Institute, Wera developed a screwdriver handle designed to match the shape of the human hand as long ago as the 1960s. After a long development phase, the Wera Kraftform handle was launched to the market in 1968. It has been optimised through the years with new technologies, but has kept its proven shape. After all, the human hand has not changed either.

## **Prevents hand injuries**

The outstanding design of the Kraftform handle that fits perfectly into the hand prevents hand injuries such as blisters and calluses.

Web link

https://products.wera.de/en/screwdrivers\_series\_kraftform\_screwdrivers\_stainless\_steel\_3334\_3350\_3355\_6.html