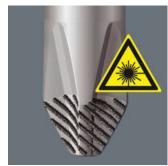

## Lasertip

A precisely-focused laser creates a sharp-edged surface structure. Wera Lasertip "bites" itself into the screw head and prevents any slips out of the recess. It is available for screwdrivers for slotted, Phillips and Pozidriv screws.

## Lasertip prevents slipping out

Screw stainless steel together with

stainless steel!

It happens time and time again that the tip slips out of the screw head when screwdriving, sometimes damaging valuable surfaces or even causing injury. The tips of the Wera Lasertip screwdrivers are microscopically roughened by means of a laser. This rough surface literally "bites" itself firmly into the screw head. Slipping out becomes a thing of the past.