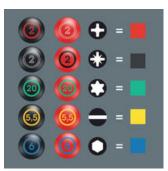

## "Take it easy" Tool Finder

Screwdrivers with "Take it easy" tool finder: colour coding according to profile and size stamp.