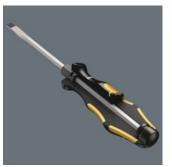

#### Kraftform Plus - Series 900

**EAN:** 4013288094803 **Size:** 285x210x55 mm

Customs tariff 82054000

number:

Chiseldriver for fastening, chiselling and loosening

- For recessed TORX® screws
- Hexagonal blade extending through the handle
- Impact cap and bolster for the transfer of higher torque
- Storage rack for wall-mounting

Wera Chiseldriver set for fastening, chiselling and loosening seized recessed TORX® screws. Multi-component Kraftform handle for fast and low-fatigue working. A hexagon blade out of high quality bit material that extends right through the blade ensures full transfer of force, even when struck with a hammer. The ductile tempered material prevents the blade from splintering or breaking. Comes with an impact cap for durability and reduced risk of splintering. More torque can be transferred with the help of an open-end or ring spanner applied to the integrated hexagonal bolster. The Wera Black Point tip and a complex hardening process ensure a long service life of the tip, enhanced corrosion protection and an exact fit. The hexagonal anti-roll feature prevents any bothersome rolling away at the workplace.