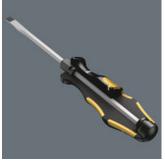

#### Kraftform Plus - Series 900

**EAN:** 4013288094803 **Size:** 285x210x55 mm

Customs tariff 82054000

number:

Chiseldriver for fastening, chiselling and loosening

- For recessed TORX® screws
- Hexagonal blade extending through the handle
- Impact cap and bolster for the transfer of higher torque
- Storage rack for wall-mounting

Wera Chiseldriver set for fastening, chiselling and loosening seized recessed TORX® screws. Multi-component Kraftform handle for fast and low-fatigue working. A hexagon blade out of high quality bit material that extends right through the blade ensures full transfer of force, even when struck with a hammer. The ductile tempered material prevents the blade from splintering or breaking. Comes with an impact cap for durability and reduced risk of splintering. More torque can be transferred with the help of an open-end or ring spanner applied to the integrated hexagonal bolster. The Wera Black Point tip and a complex hardening process ensure a long service life of the tip, enhanced corrosion protection and an exact fit. The hexagonal anti-roll feature prevents any bothersome rolling away at the workplace.