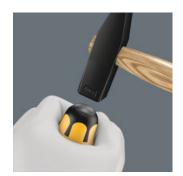

## Integrated impact cap

An integrated impact cap lengthens the service life and reduces the danger of splintering. Nevertheless, always wear protective goggles.