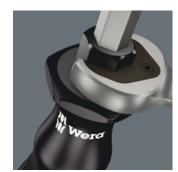

## Integrated impact cap

An integrated impact cap lengthens the service life and reduces the danger of splintering. Nevertheless, always wear protective goggles.

IMPACT CAP

Web link

https://products.wera.de/en/screwdrivers\_kraftform\_plus\_\_series\_900\_977\_6\_torx.html