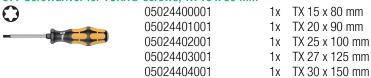

# 977/6 TORX® Screwdriver set Kraftform Wera: Chiseldriver and rack, 6 pieces

1x TX 40 x 150 mm

Kraftform Plus - Series 900

## Set contents:

## 977 Screwdriver for TORX® screws, TX 15 x 80 mm

05024405001

Web link

 $https://products.wera.de/en/screwdrivers\_kraftform\_plus\_\_series\_900\_977\_6\_torx.html$ 

Wera - 977/6 TORX® 05024410001 - 4013288094803