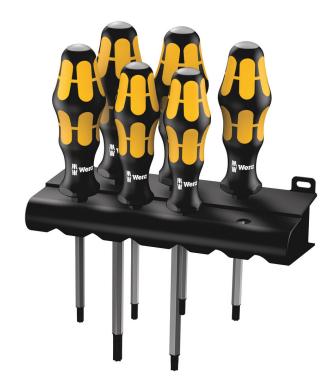

#### Kraftform Plus - Series 900

**EAN:** 4013288094803 **Size:** 285x210x55 mm

Customs tariff 82054000

number:

Chiseldriver for fastening, chiselling and loosening

- For recessed TORX® screws
- Hexagonal blade extending through the handle
- Impact cap and bolster for the transfer of higher torque
- Storage rack for wall-mounting

# 977/6 TORX® Screwdriver set Kraftform Wera: Chiseldriver and rack, 6 pieces

1x TX 40 x 150 mm

Kraftform Plus - Series 900

## Set contents: