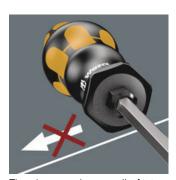

## Integrated impact cap

An integrated impact cap lengthens the service life and reduces the danger of splintering. Nevertheless, always wear protective goggles.

#### Wera Black Point tip

Screwdrivers are often misused as

chisels. This can be dangerous.

The chiseldriver is the solution

when not only screwdriving is

required. For fastening, chiselling

and loosening seized screws.