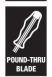

#### Pound-thru blade

A hexagon blade made out of highquality bit material extends right through the handle - thereby ensuring full transfer of force, even when struck with a hammer. The ductile tempered material prevents the blade from splintering or breaking.