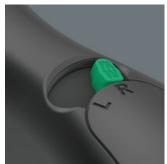

### Reversible clockwise/counterclockwise

The change of direction can easily be made using the reversing lever.