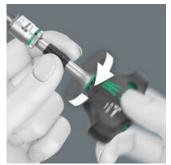

### Reversible clockwise/counterclockwise

The change of direction can easily be made using the reversing lever.