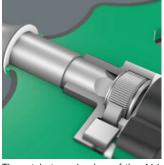

# With 1/4" external square head

The 411 A RA T-handle is suitable for 1/4" sockets. The sockets are securely locked via the ball.

# Ratchet functionality

The 411 A RA T-handle is suitable for 1/4" sockets. The sockets are securely locked via the ball.

Ergonomic 2-component T-

ergonomically

very

transmission and

2-component T-handle with finger