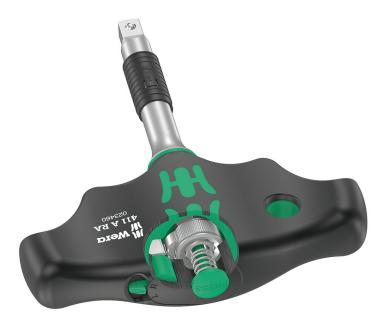

#### Series 400 T-Handle

**EAN:** 4013288222817 **Size:** 110x100x23 mm

Part number:05023460001Weight:108 gArticle number:411 A RACountry of origin:CZ

Customs tariff 82054000

number:

• The integrated ratchet with fine toothing ensures fast and safe working

- Reversing lever for comfortable clockwise/counterclockwise direction change
- Convenient working thanks to the ratchet mechanism fully embedded in the handle
- Ergonomic 2-component handle with finger handle recesses and pleasant surface feel for very high power transmission and fatigue-free working
- Fast-rotating sleeve for extremely high working speed
- 1/4" socket mounting with secure ball lock

The integrated ratchet with fine toothing (80 teeth/return angle  $4.5^{\circ}$ ) eases and accelerates screwdriving without having to reposition the tool. The ratchet mechanism completely embedded in the handle ensures very handy and comfortable work. With reversing lever for comfortable clockwise/counterclockwise direction change in one-hand operation. The ergonomic shape of the handle fills the ball of the hand well, the fingers lie securely in the softly rounded recessed grips. The whole hand comes into contact with the handle, friction loss between hand and handle is avoided.  $1/4^{\circ}$  socket mounting with secure locking mechanism.

# Ratchet functionality

The 411 A RA T-handle is suitable for 1/4" sockets. The sockets are securely locked via the ball.

Ergonomic 2-component T-

ergonomically

very

transmission and

2-component T-handle with finger

#### Ratchet mechanism in the handle

The ratchet mechanism of the 411 A RA T-handle adapter screwdriver is completely embedded in the handle. The compact shape of the tool allows convenient working.

# With 1/4" external square head

The 411 A RA T-handle is suitable for 1/4" sockets. The sockets are securely locked via the ball.

### Reversible clockwise/counterclockwise

The change of direction can easily be made using the reversing lever.