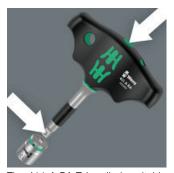

#### Series 400 T-Handle

**EAN:** 4013288222817 **Size:** 110x100x23 mm

Part number:05023460001Weight:108 gArticle number:411 A RACountry of origin:CZ

Customs tariff 82054000

number:

• The integrated ratchet with fine toothing ensures fast and safe working

- Reversing lever for comfortable clockwise/counterclockwise direction change
- Convenient working thanks to the ratchet mechanism fully embedded in the handle
- Ergonomic 2-component handle with finger handle recesses and pleasant surface feel for very high power transmission and fatigue-free working
- Fast-rotating sleeve for extremely high working speed
- 1/4" socket mounting with secure ball lock

The integrated ratchet with fine toothing (80 teeth/return angle  $4.5^{\circ}$ ) eases and accelerates screwdriving without having to reposition the tool. The ratchet mechanism completely embedded in the handle ensures very handy and comfortable work. With reversing lever for comfortable clockwise/counterclockwise direction change in one-hand operation. The ergonomic shape of the handle fills the ball of the hand well, the fingers lie securely in the softly rounded recessed grips. The whole hand comes into contact with the handle, friction loss between hand and handle is avoided.  $1/4^{\circ}$  socket mounting with secure locking mechanism.