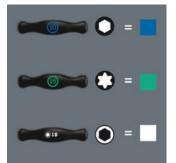

## "Take it easy" Tool Finder

Screwdrivers with "Take it easy" tool finder: colour coding according to profile and size stamp.

|             |     |     |    |    | Å    |
|-------------|-----|-----|----|----|------|
|             |     | mm  | mm | mm | inch |
| 05023381001 | 5   | 230 | 38 | 77 | 9"   |
| 05023382001 | 5.5 | 230 | 38 | 77 | 9"   |
| 05023383001 | 6   | 230 | 38 | 77 | 9"   |
| 05023384001 | 7   | 230 | 49 | 99 | 9"   |
| 05023385001 | 8   | 230 | 49 | 99 | 9"   |
| 05023386001 | 9   | 230 | 49 | 99 | 9"   |
| 05023387001 | 10  | 230 | 49 | 99 | 9"   |
| 05023389001 | 11  | 230 | 49 | 99 | 9"   |
| 05023391001 | 12  | 230 | 49 | 99 | 9"   |
| 05023393001 | 13  | 230 | 49 | 99 | 9"   |