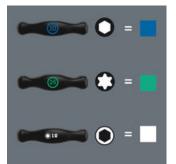

## "Take it easy" Tool Finder

Screwdrivers with "Take it easy" tool finder: colour coding according to profile and size stamp.

|             |     |     |    |    | Ĩ,   |
|-------------|-----|-----|----|----|------|
|             |     | mm  | mm | mm | inch |
| 05023381001 | 5   | 230 | 38 | 77 | 9"   |
| 05023382001 | 5.5 | 230 | 38 | 77 | 9"   |
| 05023383001 | 6   | 230 | 38 | 77 | 9"   |
| 05023384001 | 7   | 230 | 49 | 99 | 9"   |
| 05023385001 | 8   | 230 | 49 | 99 | 9"   |
| 05023386001 | 9   | 230 | 49 | 99 | 9"   |
| 05023387001 | 10  | 230 | 49 | 99 | 9"   |
| 05023389001 | 11  | 230 | 49 | 99 | 9"   |
| 05023391001 | 12  | 230 | 49 | 99 | 9"   |
| 05023393001 | 13  | 230 | 49 | 99 | 9"   |