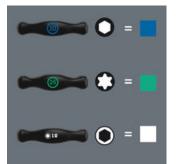

## "Take it easy" Tool Finder

Screwdrivers with "Take it easy" tool finder: colour coding according to profile and size stamp.

|             |     | Ĩ,  |    |    | Å    |
|-------------|-----|-----|----|----|------|
|             |     | mm  | mm | mm | inch |
| 05023381001 | 5   | 230 | 38 | 77 | 9"   |
| 05023382001 | 5.5 | 230 | 38 | 77 | 9"   |
| 05023383001 | 6   | 230 | 38 | 77 | 9"   |
| 05023384001 | 7   | 230 | 49 | 99 | 9"   |
| 05023385001 | 8   | 230 | 49 | 99 | 9"   |
| 05023386001 | 9   | 230 | 49 | 99 | 9"   |
| 05023387001 | 10  | 230 | 49 | 99 | 9"   |
| 05023389001 | 11  | 230 | 49 | 99 | 9"   |
| 05023391001 | 12  | 230 | 49 | 99 | 9"   |
| 05023393001 | 13  | 230 | 49 | 99 | 9"   |