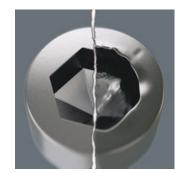

## **Hex-Plus**

Hexagon socket screws are a problem, because the contact surfaces that transfer the force of the tool to the screw are very narrow. The consequence: the head of the screw can be damaged, usually rounding out the recess. Hex-Plus tools have larger contact surfaces to prevent this, driving from the flats of the recess, rather than the corners. Good to know: Hex-Plus tools fit into every standard hexagon socket screw!