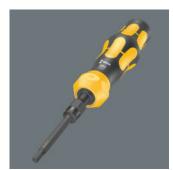

## Kraftform Kompakt 900 impact screwdriver

The Wera impact screwdriver bits are particularly suitable for use with the Wera 921 impact screwdriver.

Long life span

The extra tough bits stand out with their particularly long service life. Premature breakage is prevented.

## Further versions in this product family:

The

thru blade.

921

impact

combines the advantages of

manual impact wrenches, compact

tools and screwdrivers with pound-