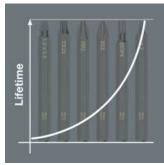

Extra tough bit for hexagonal socket screws. This prevents the bit from breaking prematurely and extends its service life. Suitable for use with Wera impact screwdrivers 921. With 1/4" hexagonal drive.

## Kraftform Kompakt 900 impact screwdriver

The Wera impact screwdriver bits are particularly suitable for use with the Wera 921 impact screwdriver.

Long life span

The extra tough bits stand out with their particularly long service life. Premature breakage is prevented.