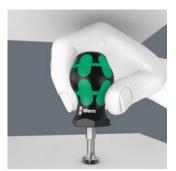

### Compact shape

With its compact handle shape and the short blade, the Kraftform Stubbies are particularly suitable for working in confined screwdriving situations.

### **Tangible ergonomics**

The 2-component Kraftform handle allows high power transmission due to the non-slip, softer grip areas and high working speeds due to the hard grip areas, which allow a quick hand switch.