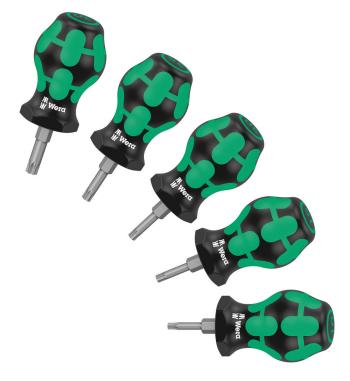

# Stubby Set TX 1 Screwdriver set TORX®, 5 pieces

# Stubby Set TX 1 Screwdriver set TORX®, 5 pieces

Kraftform Plus - Series 300

### Set contents: