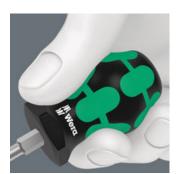

### **Tangible ergonomics**

The 2-component Kraftform handle allows high power transmission due to the non-slip, softer grip areas and high working speeds due to the hard grip areas, which allow a quick hand switch.

#### Non-roll feature

The hexagonal non-roll feature prevents any rolling away at the workplace.

Web link https://products.wera.de/en/screwdrivers\_kraftform\_plus\_\_series\_300\_stubby\_set\_tx\_1.html