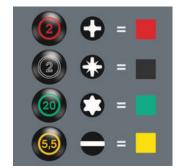

### "Take it easy" Tool Finder

Screwdrivers with "Take it easy" tool finder: colour coding according to profile and size stamp.