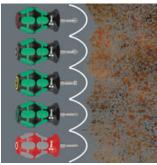

### Compact shape

With its compact handle shape and the short blade, the Kraftform Stubbies are particularly suitable for working in confined screwdriving situations.