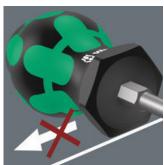

#### Non-roll feature

The hexagonal non-roll feature prevents any rolling away at the workplace.

Web link https://products.wera.de/en/screwdrivers\_kraftform\_plus\_\_series\_300\_stubby\_set\_tx\_1.html