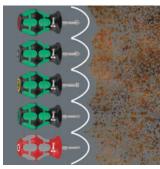

# "Take it easy" Tool Finder

Screwdrivers with "Take it easy" tool finder: colour coding according to profile and size stamp.