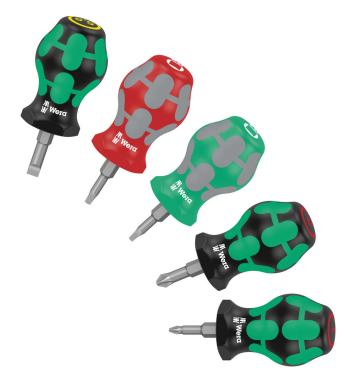

Kraftform Plus - Series 300

**EAN:** 4013288214096 **Size:** 115x114x39 mm

Part number:05008872001Weight:230 gArticle number:Stubby Set 3Country of origin:CZ

Customs tariff 82054000

number:

- Short compact shape for working in confined spaces
- Ergonomic 2-component Kraftform handle for precise work
- Blades with the benefits of the Wera Bit technology
- Hexagonal anti-roll feature against rolling away
- Take it easy tool finder: colour coding according to profile and size

# Stubby Set 3 Screwdriver set, 5 pieces

### Set contents: