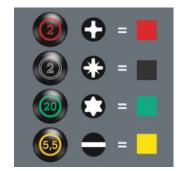

# "Take it easy" Tool Finder

Screwdrivers with "Take it easy" tool finder: colour coding according to profile and size stamp.