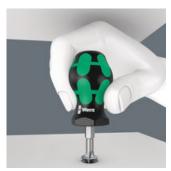

### Compact shape

With its compact handle shape and the short blade, the Kraftform Stubbies are particularly suitable for working in confined screwdriving situations.