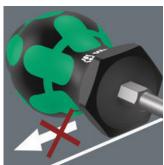

#### Non-roll feature

The hexagonal non-roll feature prevents any rolling away at the workplace.

Web link https://products.wera.de/en/screwdrivers\_kraftform\_plus\_\_series\_300\_stubby\_set\_3.html