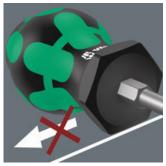

### Non-roll feature

The 2-component Kraftform handle allows high power transmission due to the non-slip, softer grip areas and high working speeds due to the hard grip areas, which allow a quick hand switch.

The hexagonal non-roll feature prevents any rolling away at the workplace.

Kraftform Plus – Series 300

Set contents: