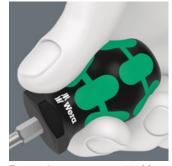

Especially small screwdrivers with short blades for hard to reach areas. The 2-component Kraftform handle with its practical combination of hard and soft zones allows for a firm grip and precise working. The blades have all the benefits of the Wera Bit technology. Special surface treatment of the blades for high corrosion protection and an optimum fit in the screw head. The hexagon anti-roll protection prevents annoying rolling away of bits in the workplace.

## Compact shape

**Tangible ergonomics** 

Long life

With its compact handle shape and the short blade, the Kraftform Stubbies are particularly suitable for working in confined screwdriving situations.