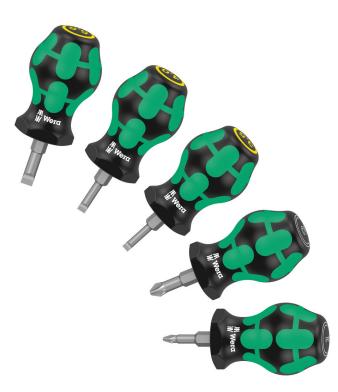

Kraftform Plus - Series 300

 EAN:
 4013288212344

 Part number:
 05008871001

 Article number:
 Stubby Set 2

| Size:                     | 115x114x39 mm |
|---------------------------|---------------|
| Weight:                   | 227 g         |
| Country of origin:        | CZ            |
| Customs tariff<br>number: | 82054000      |

- Short compact shape for working in confined spaces
- Ergonomic 2-component Kraftform handle for precise work
- Blades with the benefits of the Wera Bit technology
- Hexagonal anti-roll feature against rolling away
- Take it easy tool finder: colour coding according to profile and size

Especially small screwdrivers with short blades for hard to reach areas. The 2-component Kraftform handle with its practical combination of hard and soft zones allows for a firm grip and precise working. The blades have all the benefits of the Wera Bit technology. Special surface treatment of the blades for high corrosion protection and an optimum fit in the screw head. The hexagon anti-roll protection prevents annoying rolling away of bits in the workplace.