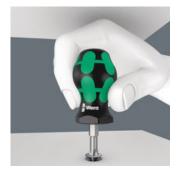

## Compact shape

**Tangible ergonomics** 

Long life

With its compact handle shape and the short blade, the Kraftform Stubbies are particularly suitable for working in confined screwdriving situations.

### Non-roll feature

The 2-component Kraftform handle allows high power transmission due to the non-slip, softer grip areas and high working speeds due to the hard grip areas, which allow a quick hand switch.