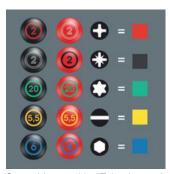

### "Take it easy" Tool Finder

Hexagonal blade and bolster for higher torque transfer.

The basic idea for the prototype of the Kraftform handle - that the hand should dictate the design has, right through to today, proved to be correct. In cooperation with the internationally recognised Fraunhofer IAO Institute, Wera developed a screwdriver handle designed to match the shape of the human hand as long ago as the 1960s. After a long development phase, the Wera Kraftform handle was launched to the market in 1968. It has been optimised through the years with new technologies, but has kept its proven shape. After all, the human hand has not changed either.

The outstanding design of the Kraftform handle that fits perfectly into the hand prevents hand injuries such as blisters and calluses.

Screwdrivers with "Take it easy" tool finder: colour coding according to profile and size stamp.