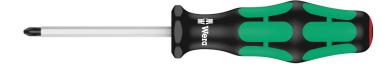

### Kraftform Plus - Series 300

**EAN:** 4013288108128 **Size:** 141x26x26 mm

Part number:05008750001Weight:33 gArticle number:350 SK PHCountry of origin:CZ

Customs tariff 82054000

number:

• Screwdriver for cross-recess screws, Phillips

- Smooth hard zones for high speed turning, soft grip zones for high torque transfer
- Take it easy tool finder: colour coding according to profile and size
- Hexagonal blade and bolster for higher torque transfer
- Chrome-plated

High quality Kraftform Plus screwdriver with hexagonal blade. Hard gripping zones for high working speeds whereas soft zones ensure high torque transfer for fast and low-fatigue working. "Take it easy" tool finder with colour coding according to profiles and size stamp for simple and rapid accessing of the required tool. The hexagonal non-roll feature prevents any rolling away at the workplace.