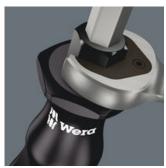

### Kraftform Plus - Series 300

**EAN:** 4013288108128 **Size:** 141x26x26 mm

Part number:05008750001Weight:33 gArticle number:350 SK PHCountry of origin:CZ

Customs tariff 82054000

number:

• Screwdriver for cross-recess screws, Phillips

High quality Kraftform Plus screwdriver with hexagonal blade. Hard gripping zones for high working speeds whereas soft zones ensure high torque transfer for fast and low-fatigue working. "Take it easy" tool finder with colour coding according to profiles and size stamp for simple and rapid accessing of the required tool. The hexagonal non-roll feature prevents any rolling away at the workplace.