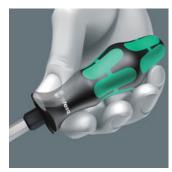

# Hexagonal blade and bolster

### "Take it easy" Tool Finder

Hexagonal blade and bolster for higher torque transfer.

The basic idea for the prototype of the Kraftform handle - that the hand should dictate the design has, right through to today, proved to be correct. In cooperation with the internationally recognised Fraunhofer IAO Institute, Wera developed a screwdriver handle designed to match the shape of the human hand as long ago as the 1960s. After a long development phase, the Wera Kraftform handle was launched to the market in 1968. It has been optimised through the years with new technologies, but has kept its proven shape. After all, the human hand has not changed either.