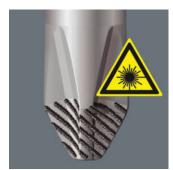

## Lasertip prevents slipping out

It happens time and time again that the tip slips out of the screw head when screwdriving, sometimes damaging valuable surfaces or even causing injury. The tips of the Wera Lasertip screwdrivers are microscopically roughened by means of a laser. This rough surface literally "bites" itself firmly into the screw head. Slipping out becomes a thing of the past.

A precisely-focused laser creates a sharp-edged surface structure. Wera Lasertip "bites" itself into the screw head and prevents any slips out of the recess. It is available for screwdrivers for slotted, Phillips and Pozidriv screws.