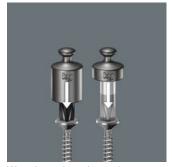

# Hexagonal blade and bolster

### "Take it easy" Tool Finder

Hexagonal blade and bolster for higher torque transfer.

The basic idea for the prototype of the Kraftform handle - that the hand should dictate the design has, right through to today, proved to be correct. In cooperation with the internationally recognised Fraunhofer IAO Institute, Wera developed a screwdriver handle designed to match the shape of the human hand as long ago as the 1960s. After a long development phase, the Wera Kraftform handle was launched to the market in 1968. It has been optimised through the years with new technologies, but has kept its proven shape. After all, the human hand has not changed either.

The outstanding design of the Kraftform handle that fits perfectly into the hand prevents hand injuries such as blisters and calluses.

Screwdrivers with "Take it easy" tool finder: colour coding according to profile and size stamp.