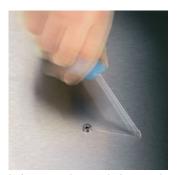

### Reduced contact pressure

Kraftform Plus screwdrivers - ergonomics you can grasp. They relieve the entire hand-arm system even when used intensively. Along with other technical and product advantages such as the Lasertip for a secure fit in the screw head, Kraftform screwdrivers are the ideal choice whenever manual screwdriving jobs are concerned.

It happens time and time again that the tip slips out of the screw head when screwdriving, sometimes damaging valuable surfaces or even causing injury. The tips of the Wera Lasertip screwdrivers are microscopically roughened by means of a laser. This rough surface literally "bites" itself firmly into the screw head. Slipping out becomes a thing of the past.

A precisely-focused laser creates a sharp-edged surface structure. Wera Lasertip "bites" itself into the screw head and prevents any slips out of the recess. It is available for screwdrivers for slotted, Phillips and Pozidriv screws.

Wera Lasertip reduces the contact pressure required and enhances force transfer - meaning less screwdriving effort is required. Screwdriving becomes safer and easier.