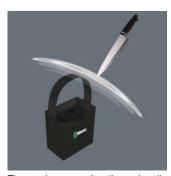

# Robust and dimensionally stable

The robust and dimensionally stable material is very resistant against cuts and stabs. The tools carried are protected against damage and moisture. This enhances the service life of the tool box.