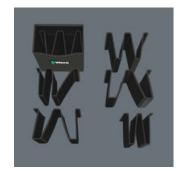

#### Clever organisation

The variably adjustable hook and loop fastener partition in the Tool Quiver ensures neat and tidy arrangement of the tools.