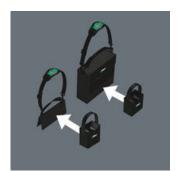

### Perfect system supplement

Thanks to its hook and loop fastener zone, the Tool Quiver can be docked with the Wera 2go 1 tool carrier and with the Wera 2go 2 tool container.