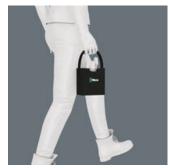

## At the workplace and when out and about

The large set-down area improves the stability of the Tool Quiver. Its large handle means that the quiver can be easily transported or simply hung up at the workplace.