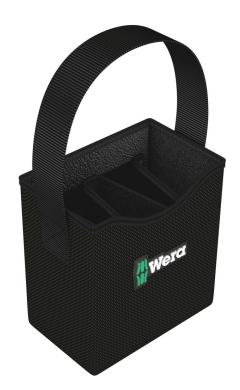

The Wera 2go 4 Tool Quiver with an individually adjustable partition for screwdrivers and other tools.

Web link https://products.wera.de/en/wera\_2go\_wera\_2go\_4.html

Wera - Wera 2go 4 05004353001 - 4013288187857

#### Wera 2go

Wera 2go 4 Tool Quiver

#### Wera 2go 4 Tool Quiver

Dimensionally stable Wera 2go Tool Quiver High resistance against cuts and stabs Variable hook and loop fastener partition for a division into as many as 5 inner sections Large set-down area; handle for carrying and hanging up