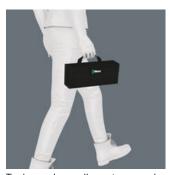

Designed for storage and transportation

Tools and small parts can be compactly stored in the Wera 2go Tool Box. The handle makes the box a practical partner for all mobile applications.