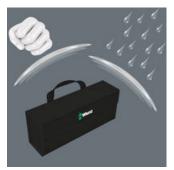

## Robust and dimensionally stable

The robust and dimensionally stable material is very resistant against cuts and stabs. The tools carried are protected against damage and moisture. This enhances the service life of the tool box.