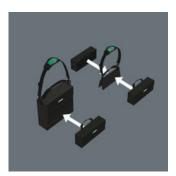

Thanks to its hook and loop fastener zone, the Tool Box can be docked with the Wera 2go 1 Tool Carrier and with the Wera 2go 2 Tool Container.

The compact Wera 2go tool box can be filled with tools and spare parts and can be docked with the Wera 2go 1, 2 and 5 articles.