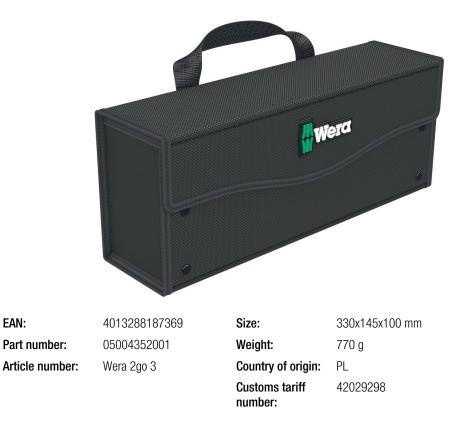

## Wera 2go

Wera 2go 3 – The inside packer

Wera 2go 3 - The inside packer

Perfect system supplement

Permanently dimensionally stable thanks to the fabric-lined plastic panels High resistance against cuts and stabs High protection of the tools transported against damage and moisture Can be individually equipped

Wera 2go

EAN:

- Suitable for docking with the Wera 2go system
- Permanently dimensionally stable thanks to the fabric-lined plastic panels
- High resistance against cuts and stabs
- High protection for transported tools against damage and moisture
- Can be individually equipped