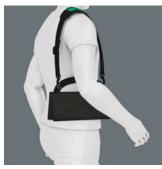

The Wera 2go 1 is the super lightweight and mobile tool carrier for all Wera pouches and textile boxes equipped with hook and loop zone on their reverse sides. The pouches and boxes are easily and securely attached individually to the tool carrier. The hands remain free during transport thanks to the shoulder strap that is included.

Practical carrying convenience

The Shoulder Strap enables the tools to be suspended over the shoulder and transported accordingly with the hands remaining free. The adjustable-width padding ensures great carrying comfort and convenience.