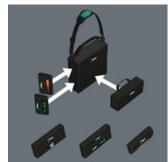

## Variable thanks to the hook and loop fastener system

The hook and loop fastener system means that other Wera 2go system components can be just as easily attached to the Wera 2go 1 Tool Carrier as all other Wera tools in boxes and pouches with hook and loop fastener zones. This enables an individual composition of the tools needed for a specific job.

Which textile boxes can be docked with the Wera 2go system without the need for any additional aids?

Wera 2go 1 - The outside packer

Wera packaging bearing this symbol contains tool pouches or textile boxes with nonwoven sections that can be docked with the Wera 2go system.