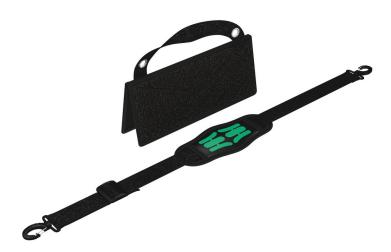

Wera 2go

**EAN:** 4013288187352 **Size:** 310x150x55 mm

Part number:05004350001Weight:589 gArticle number:Wera 2go 1Country of origin:PL

Customs tariff 42029298

number:

- Wera 2go Tool Carrier with hook and loop fastener system
- For the docking of the Wera textile boxes and pouches with hook and loop fastener zones
- Individually configurable for greater mobility
- Hands remain free during Transport
- Includes an adjustable, detachable Shoulder Strap with a wide padded section

Web link https://products.wera.de/en/wera\_2go\_wera\_2go\_1.html

Wera 2go 1 – The outside packer

Wera 2go Tool Carrier with hook and loop fastener system For the docking of the Wera textile boxes and pouches with hook and loop fastener zones Individually configurable for greater mobility Hands remain free during transport Includes an adjustable, detachable Shoulder Strap with a wide padded section

Practical carrying convenience

The Shoulder Strap enables the tools to be suspended over the shoulder and transported accordingly with the hands remaining free. The adjustable-width padding ensures great carrying comfort and convenience.