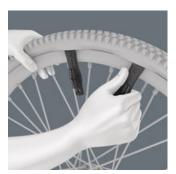

# The 9502 tyre lever with bit mounting

The 1/4" hexagon mounting in the 9502 tyre lever allows mounting of a 1/4" bit. In this way, light screw connections can be conducted.

## The 9503 tyre lever

The 9503 tyre lever can be used as a valve ejector for Sclaverand (French) valves and as a bleeder valve for car valves.