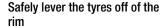

- Safely lever the tyres off of the rim without damaging the rim
- The 1/4" hexagon mounting in the 9502 tyre jack allows the use of a 1/4" bit
- 9503 tyre jack with valve ejector for Sclaverand (French) valves and bleeder valve for car valves

2-piece tyre jack set for the mobile and stationary use. Both tyre jacks are made of glass fibre reinforced plastic: 9502 tyre jack with 1/4" bit mounting. 9503 tyre jack with valve ejector for Sclaverand (French) valves and bleeder valve for car valves. With the glass fibre reinforced plastic tyre jacks, the tyres can be safely levered off the rim without damaging the rim.

#### **Accessories**

With the glass fibre reinforced plastic tyre jacks, the tyres can be safely levered off the rim without damaging the rim. Lift off of the rim with one tyre jack, hook into a spoke and pull off the tyre with the second tyre jack. The two tyre jacks can be clicked together and are therefore not lost individually.