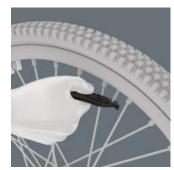

2-piece tyre jack set for the mobile and stationary use. Both tyre jacks are made of glass fibre reinforced plastic: 9502 tyre jack with 1/4" bit mounting. 9503 tyre jack with valve ejector for Sclaverand (French) valves and bleeder valve for car valves. With the glass fibre reinforced plastic tyre jacks, the tyres can be safely levered off the rim without damaging the rim.

#### **Accessories**

With the glass fibre reinforced plastic tyre jacks, the tyres can be safely levered off the rim without damaging the rim. Lift off of the rim with one tyre jack, hook into a spoke and pull off the tyre with the second tyre jack. The two tyre jacks can be clicked together and are therefore not lost individually.