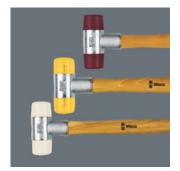

### Colour guidance system

They come in soft, medium and hard designs for a wide range of applications from universal use to splinter-free applications on sharpedged work pieces.

Powerful work is ensured with handles out of high quality ash wood.

### Colour guidance systemYellow = Repair/maintenance work with high demandsRed = Suitable for hammering sharpedged work pieces; bodyshops,

automotive, engineeringVhite = Suitable for metal processing and removal of dents; tent, large building and exhibition stand