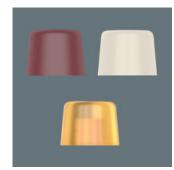

### Colour guidance system

They come in soft, medium and hard designs for a wide range of applications from universal use to splinter-free applications on sharpedged work pieces.

Powerful work is ensured with handles out of high quality ash wood.

### Colour guidance systemYellow = Repair/maintenance work with high demandsRed = Suitable for hammering sharpedged work pieces; bodyshops,

automotive, engineeringVhite = Suitable for metal processing and removal of dents; tent, large building and exhibition stand