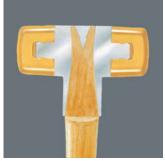

Wera soft-face hammers. Double-sided conical design for a secure, inseparable connection between the hammer handle and head. The hammer head is made out of cellidor; the handle out of high quality ash wood. For heavy-duty applications with diverse uses thanks to interchangeable soft-face hammer heads. Suitable for very demanding jobs.

## 100 Soft-faced hammer with Cellidor head sections, # 6 x 51 mm

### Secure

The double-sided conical design creates an unbreakable and secure link between the handle and head of the hammer.