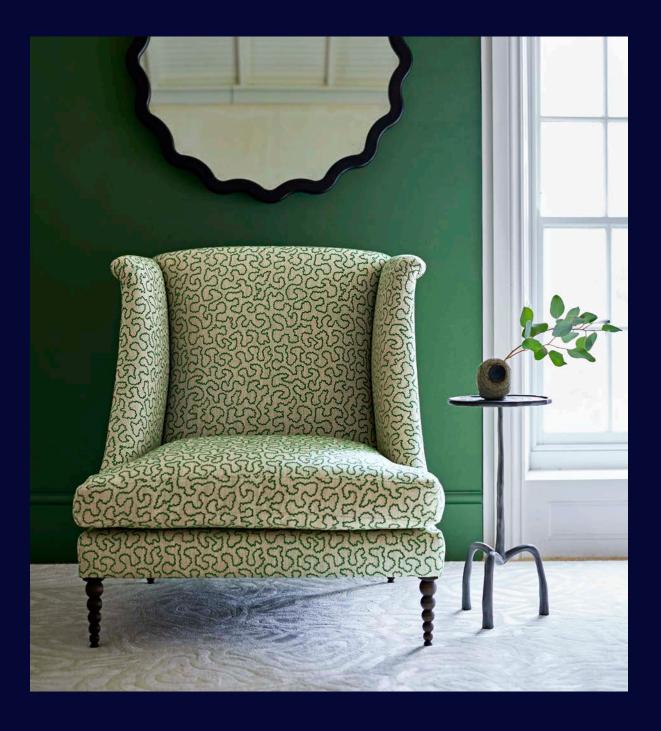

#### Wiggle

Woven stylised organic coral design with chenille weft.

LF2388C / LF2418FR Available in 16 colourways

LF2388C / 12 Cornflower

LF2388C / 01 Tuscany

LF2388C / 14 Fern

LF2390C / 07 Teal