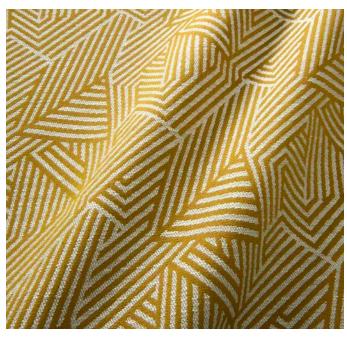

### Sashay

Sashay is an intriguing trellis pattern with a basket weave.

LF2390C / LF2420FR Available in 6 colourways

 $\tt LF2390C$  / 07 Teal &  $\tt LF2390C$  / 04 Tangerine

LF2390C / 03 Honeypot

LF2390C / 08 Spring Green