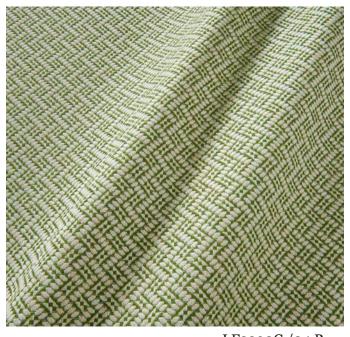

### Sashay

Sashay is an intriguing trellis pattern with a basket weave.

LF2390C / LF2420FR Available in 6 colourways

 $\tt LF2390C$  / 07 Teal &  $\tt LF2390C$  / 04 Tangerine

LF2390C / 03 Honeypot

LF2390C / 08 Spring Green