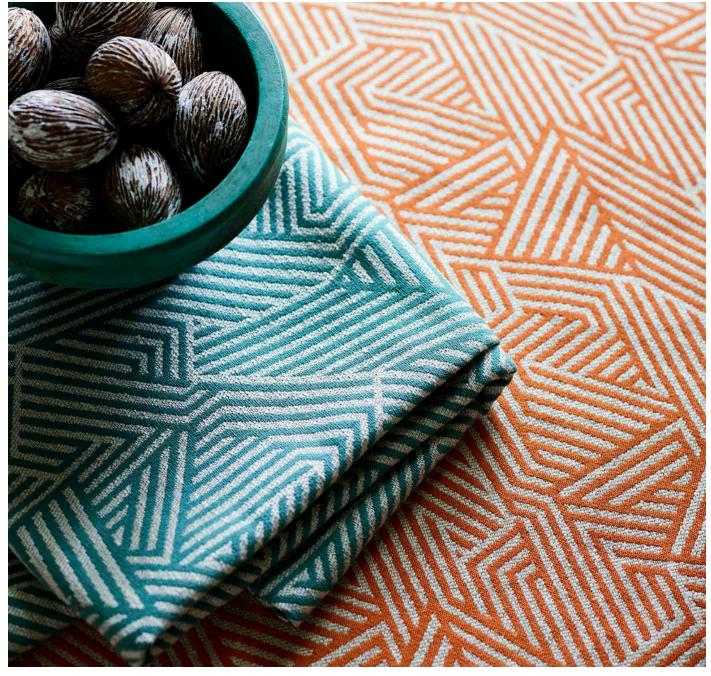

### Sashay

Sashay is an intriguing trellis pattern with a basket weave.

LF2390C / LF2420FR Available in 6 colourways

 $\tt LF2390C$  / 07 Teal &  $\tt LF2390C$  / 04 Tangerine

LF2390C / 03 Honeypot

LF2390C / 08 Spring Green