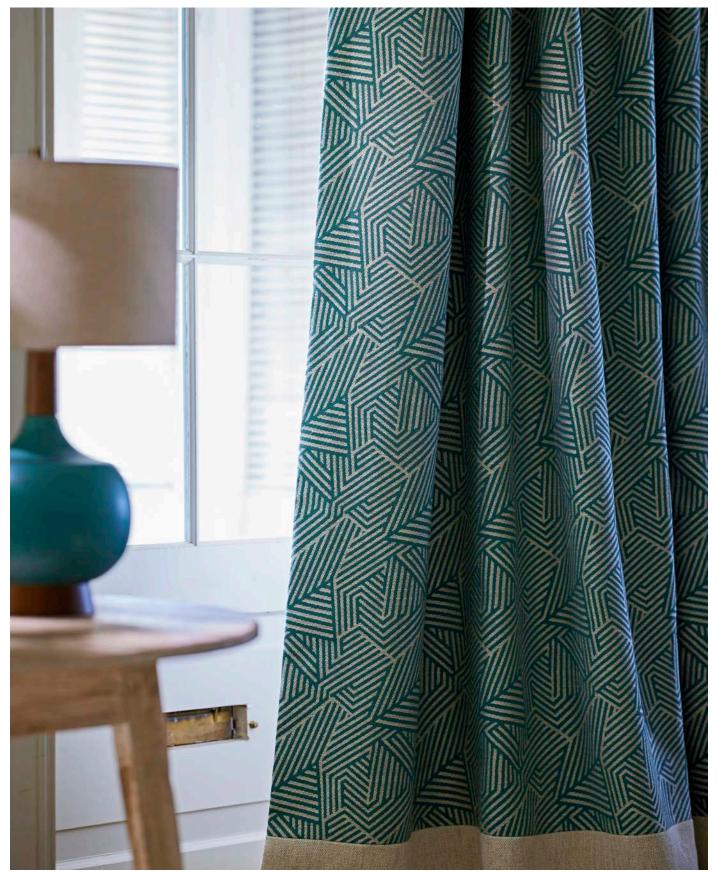

### Sashay

Sashay is an intriguing trellis pattern with a basket weave.

LF2390C / LF2420FR Available in 6 colourways

 $\tt LF2390C$  / 07 Teal &  $\tt LF2390C$  / 04 Tangerine

LF2390C / 03 Honeypot

LF2390C / 08 Spring Green