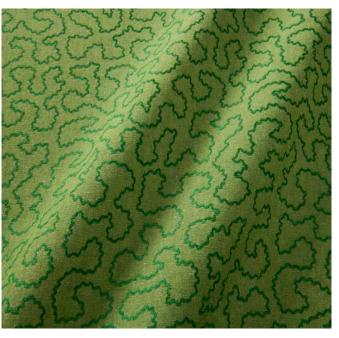

#### Wiggle

Woven stylised organic coral design with chenille weft.

LF2388C / LF2418FR Available in 16 colourways

LF2388C / 12 Cornflower

LF2388C / 01 Tuscany

LF2388C / 14 Fern

LF2390C / 07 Teal