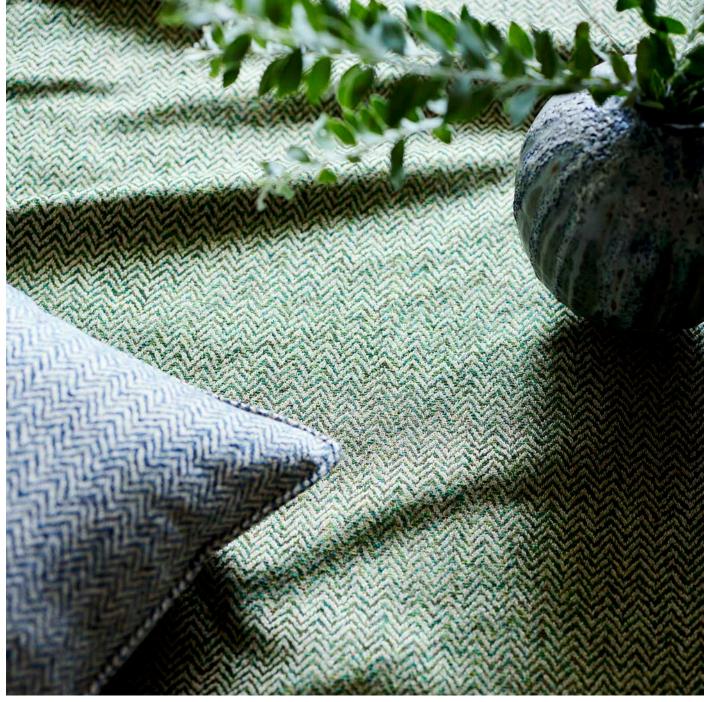

#### Chicane

Organic small scale herringbone woven with space dyed chenille yarns.

LF2389C / LF2419FR Available in 5 colourways

 $\rm LF2389C$  / o2 Lapis & LF2389C / o5 Forest

LF2389C / 03 Navy

LF2389C / 01 Raspberry