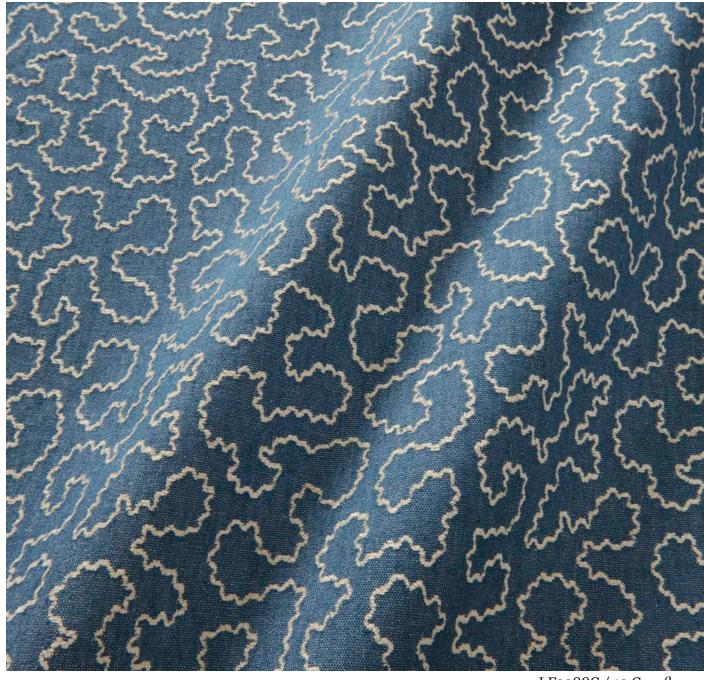

#### Wiggle

Woven stylised organic coral design with chenille weft.

LF2388C / LF2418FR Available in 16 colourways

LF2388C / 12 Cornflower

LF2388C / 01 Tuscany

LF2388C / 14 Fern

LF2390C / 07 Teal