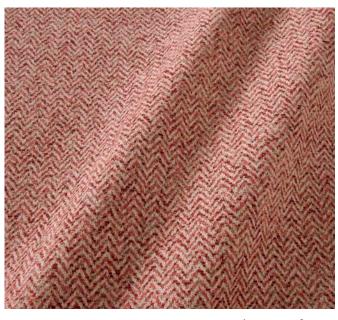

#### Chicane

Organic small scale herringbone woven with space dyed chenille yarns.

LF2389C / LF2419FR Available in 5 colourways

 $\rm LF2389C$  / o2 Lapis & LF2389C / o5 Forest

LF2389C / 03 Navy

LF2389C / 01 Raspberry