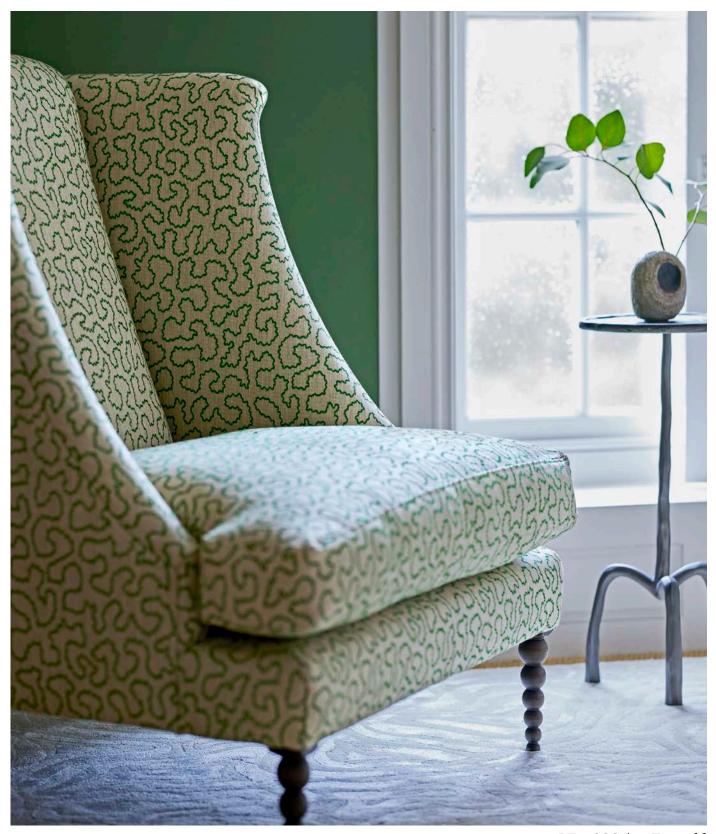

#### Wiggle

Woven stylised organic coral design with chenille weft.

LF2388C / LF2418FR Available in 16 colourways

LF2388C / 12 Cornflower

LF2388C / 01 Tuscany

LF2388C / 14 Fern

LF2390C / 07 Teal