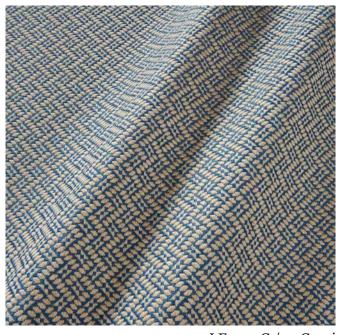

#### Chicane

Organic small scale herringbone woven with space dyed chenille yarns.

LF2389C / LF2419FR Available in 5 colourways

 $\rm LF2389C$  / o2 Lapis & LF2389C / o5 Forest

LF2389C / 03 Navy

LF2389C / 01 Raspberry