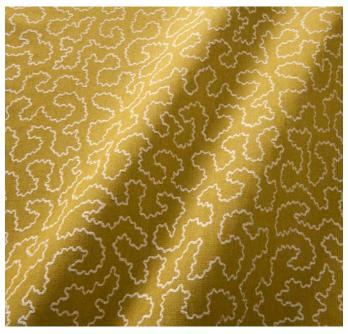

#### Wiggle

Woven stylised organic coral design with chenille weft.

LF2388C / LF2418FR Available in 16 colourways

LF2388C / 12 Cornflower

LF2388C / 01 Tuscany

LF2388C / 14 Fern

LF2390C / 07 Teal