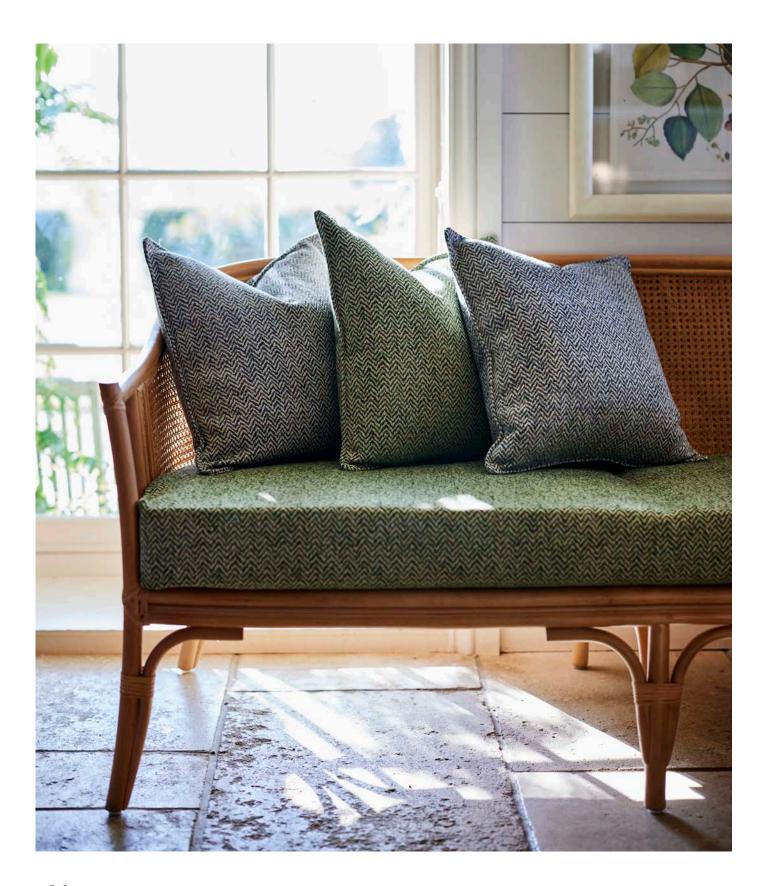

#### Chicane

Organic small scale herringbone woven with space dyed chenille yarns.

LF2389C / LF2419FR Available in 5 colourways

 $\rm LF2389C$  / o2 Lapis & LF2389C / o5 Forest

LF2389C / 03 Navy

LF2389C / 01 Raspberry