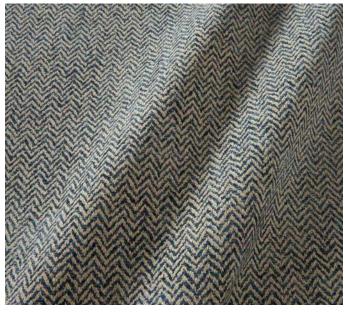

#### Chicane

Organic small scale herringbone woven with space dyed chenille yarns.

LF2389C / LF2419FR Available in 5 colourways

 $\rm LF2389C$  / o2 Lapis & LF2389C / o5 Forest

LF2389C / 03 Navy

LF2389C / 01 Raspberry