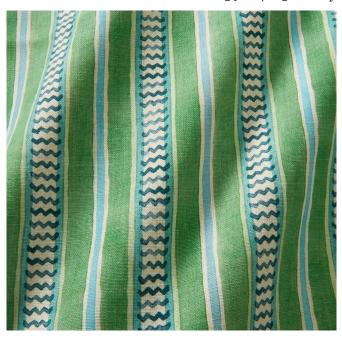

## **High Wire**

This lively, casual stripe and is based on an old Indian pattern discovered by the design team during their travels. Abstract decorative elements, such as wavy edges and zigzags, lend Hire Wire a sense of movement that would look great on upholstery or curtains.

LF2396C / LF2426FR Available in 4 colourways

LF2396C / 03 Jockey

LF2396C / 03 Jockey

LF2396C / 02 Marshmallow

LF2396C / 04 Wimbledon