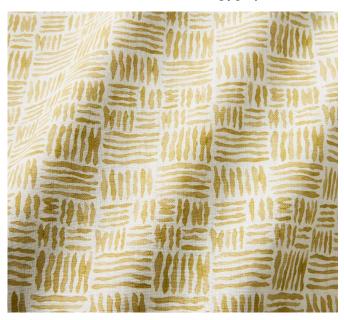

### **Trapeze**

With the immutable quality of a traditional block print, this basketweave pattern has a dynamic movement created by its multidirectional lines and varied tones.

LF2395C / LF2425FR Available in 9 colourways

LF2395C / 08 Miami

LF2395C / O1 Lombok

LF2395C / 03 Hawaii

LF2395C / 02 Seychelles