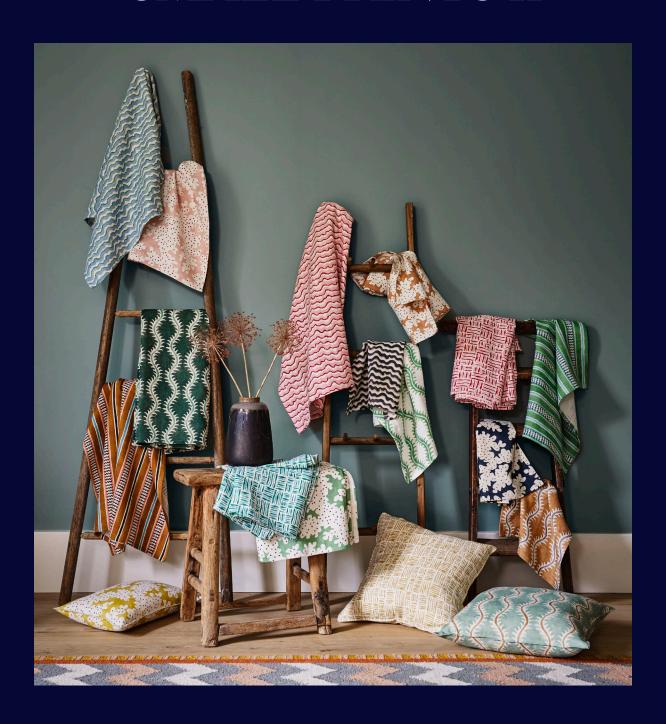

# SMALL PRINTS II

We are delighted to introduce a new collection of small-scale, geometric designs that builds on the success of our recent Small Prints and Bibi launches.

These 5 designs are printed onto tumbled, 100% linen cloth with a relaxed, soft touch.

Perfect for curtains, blinds, fixed and loose upholstery.

# **Big Top**

The free-flowing and tonal movement of this stylized coral, which was inspired by a small section of a traditional chintz from the 1800s, give it an endearingly natural appearance.

LF2398C /04 Dominoes & LF2398C /05 Snakes and Ladders

#### **Helter Skelter**

This pattern is derived from 17th-century domino paper used as book endpaper. The Linwood design team successfully blended a contemporary aesthetic into the design. Through its gentle, delicate flow, Helter Skelter celebrates the natural feel of the stylized fern.

### **Trapeze**

With the immutable quality of a traditional block print, this basketweave pattern has a dynamic movement created by its multidirectional lines and varied tones.

LF2395C / LF2425FR Available in 9 colourways

### Waltzer

A scalloped edged, passementerie inspired, decorative wave design in 7 colours.

LF2397C / LF2427FR Available in 7 colourways

LF2397C / 01 Rumba

LF2397C / o3 Cha-Cha-Cha

LF2397C / 06 Paso Doble

## **High Wire**

This lively, casual stripe and is based on an old Indian pattern discovered by the design team during their travels. Abstract decorative elements, such as wavy edges and zigzags, lend Hire Wire a sense of movement that would look great on upholstery or curtains.