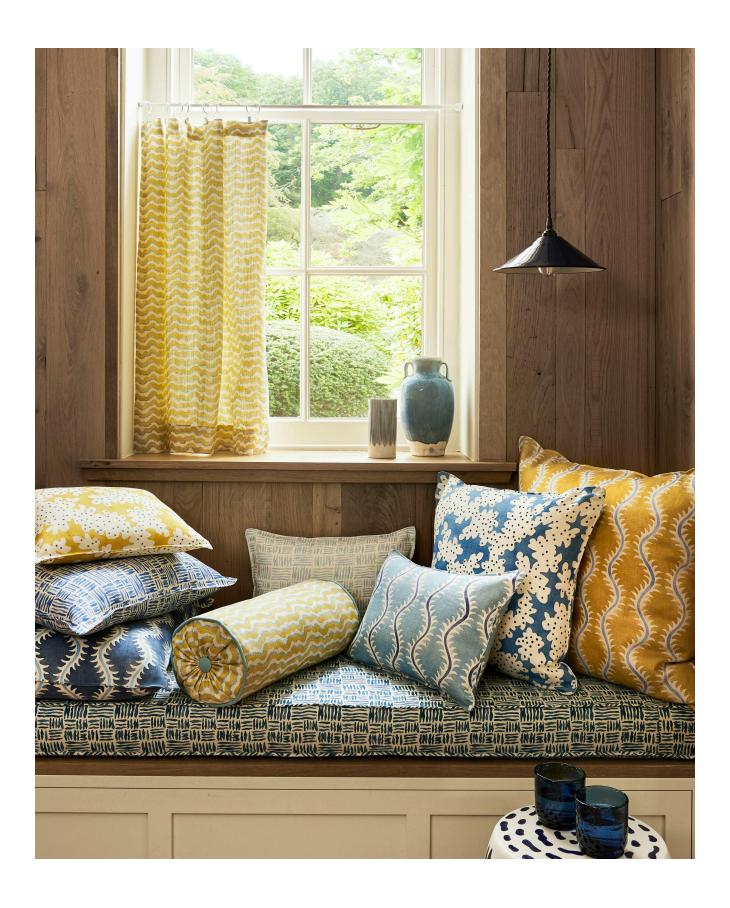

(Shown here as curtains)

LF2399C / LF2429FR Available in 19 colourways

LF2399C / 01 Slate

LF2399C / 11 Spring

LF2399C / 04 Soleil

LF2399C / 15 Moss

### **Trapeze**

With the immutable quality of a traditional block print, this basketweave pattern has a dynamic movement created by its multidirectional lines and varied tones.

LF2395C / LF2425FR Available in 9 colourways

### Waltzer

A scalloped edged, passementerie inspired, decorative wave design in 7 colours.

LF2397C / LF2427FR Available in 7 colourways

LF2397C / 01 Rumba

LF2397C / o3 Cha-Cha-Cha

LF2397C / 06 Paso Doble

## **High Wire**

This lively, casual stripe and is based on an old Indian pattern discovered by the design team during their travels. Abstract decorative elements, such as wavy edges and zigzags, lend Hire Wire a sense of movement that would look great on upholstery or curtains.