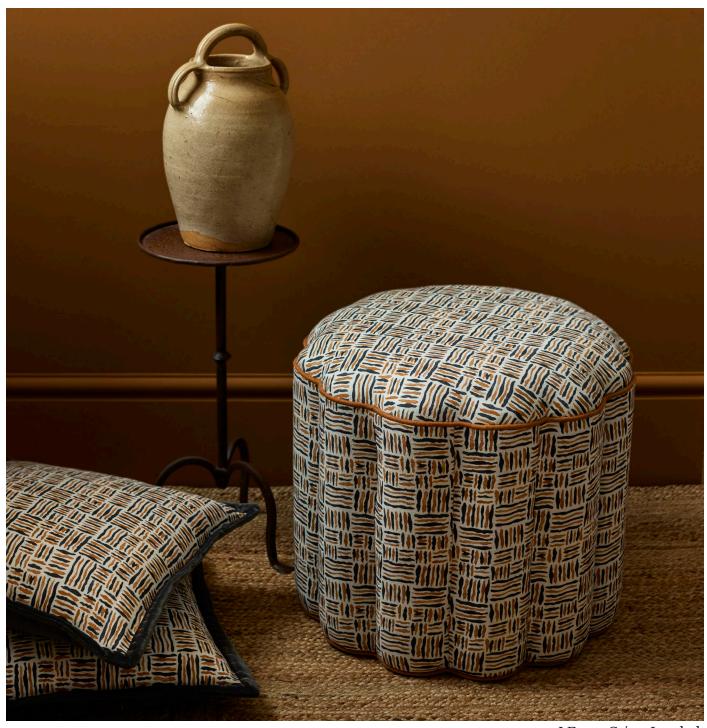

### **Trapeze**

With the immutable quality of a traditional block print, this basketweave pattern has a dynamic movement created by its multidirectional lines and varied tones.

LF2395C / LF2425FR Available in 9 colourways

LF2395C / 08 Miami

LF2395C / O1 Lombok

LF2395C / 03 Hawaii

LF2395C / 02 Seychelles