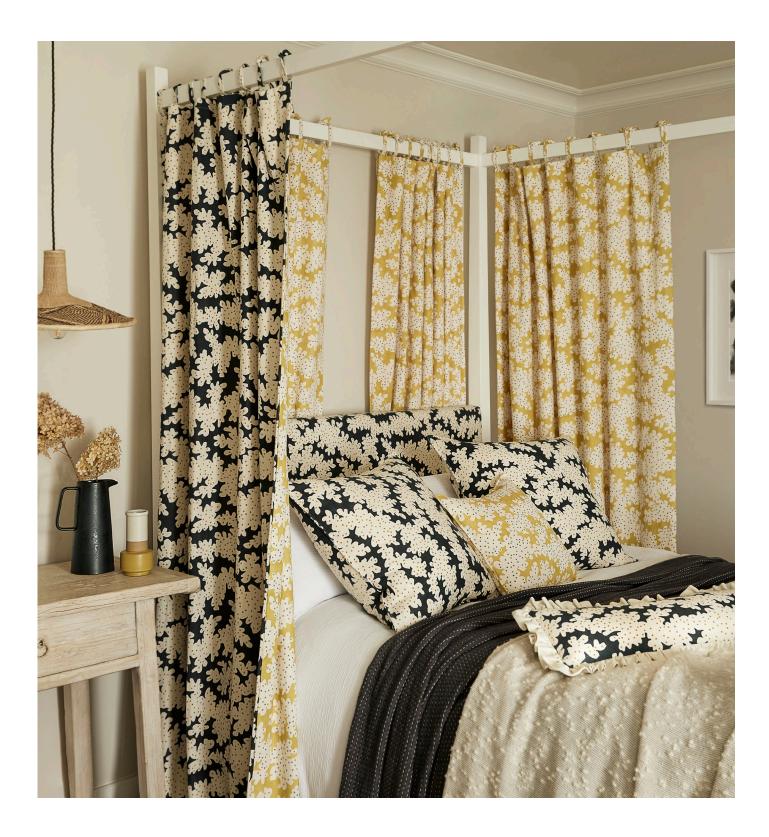

#### **Helter Skelter**

This pattern is derived from 17th-century domino paper used as book endpaper. The Linwood design team successfully blended a contemporary aesthetic into the design. Through its gentle, delicate flow, Helter Skelter celebrates the natural feel of the stylized fern.

(Shown here as curtains)

LF2399C / LF2429FR Available in 19 colourways

LF2399C / 01 Slate

LF2399C / 11 Spring

LF2399C / 04 Soleil

LF2399C / 15 Moss