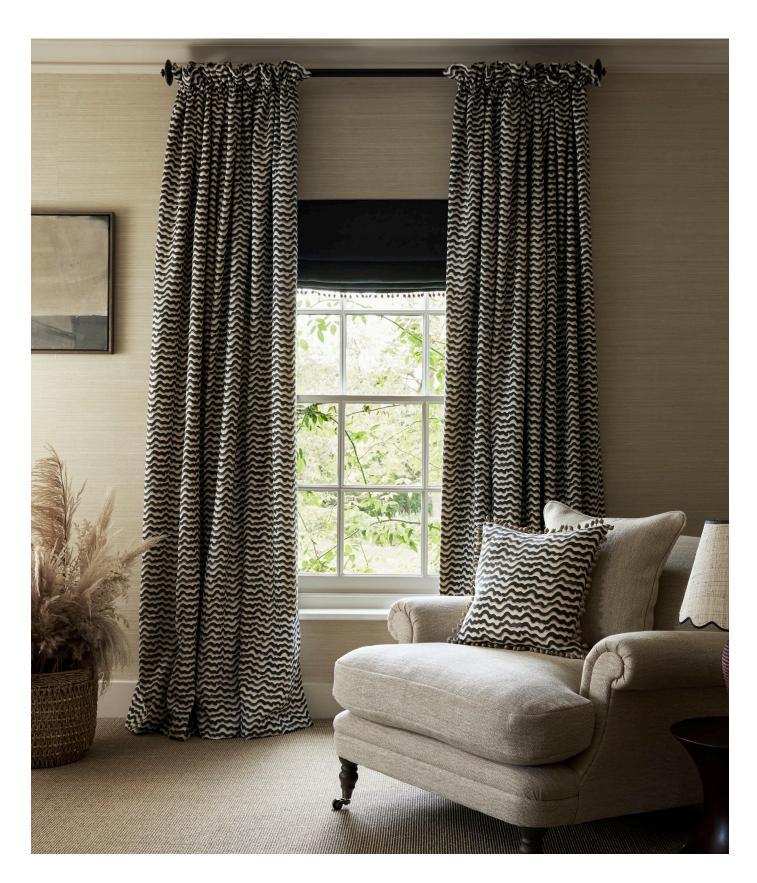

### Waltzer

A scalloped edged, passementerie inspired, decorative wave design in 7 colours.

LF2397C / LF2427FR Available in 7 colourways

LF2397C / 01 Rumba

LF2397C / o3 Cha-Cha-Cha

LF2397C / 06 Paso Doble