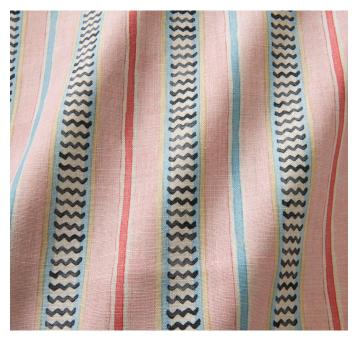

## **High Wire**

This lively, casual stripe and is based on an old Indian pattern discovered by the design team during their travels. Abstract decorative elements, such as wavy edges and zigzags, lend Hire Wire a sense of movement that would look great on upholstery or curtains.

LF2396C / LF2426FR Available in 4 colourways

LF2396C / 03 Jockey

LF2396C / 03 Jockey

LF2396C / 02 Marshmallow

LF2396C / 04 Wimbledon