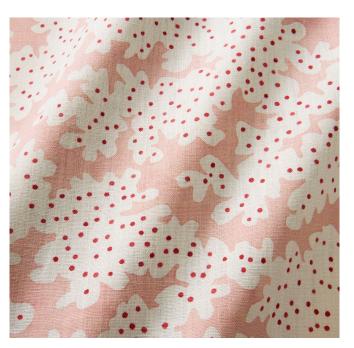

# **Big Top**

The free-flowing and tonal movement of this stylized coral, which was inspired by a small section of a traditional chintz from the 1800s, give it an endearingly natural appearance.

LF2398C /04 Dominoes & LF2398C /05 Snakes and Ladders