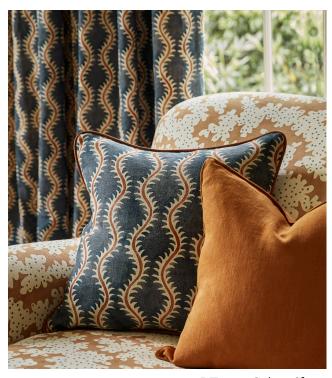

### Waltzer

A scalloped edged, passementerie inspired, decorative wave design in 7 colours.

LF2397C / LF2427FR Available in 7 colourways

LF2397C / 01 Rumba

LF2397C / o3 Cha-Cha-Cha

LF2397C / 06 Paso Doble

#### **Helter Skelter**

This pattern is derived from 17th-century domino paper used as book endpaper. The Linwood design team successfully blended a contemporary aesthetic into the design. Through its gentle, delicate flow, Helter Skelter celebrates the natural feel of the stylized fern.