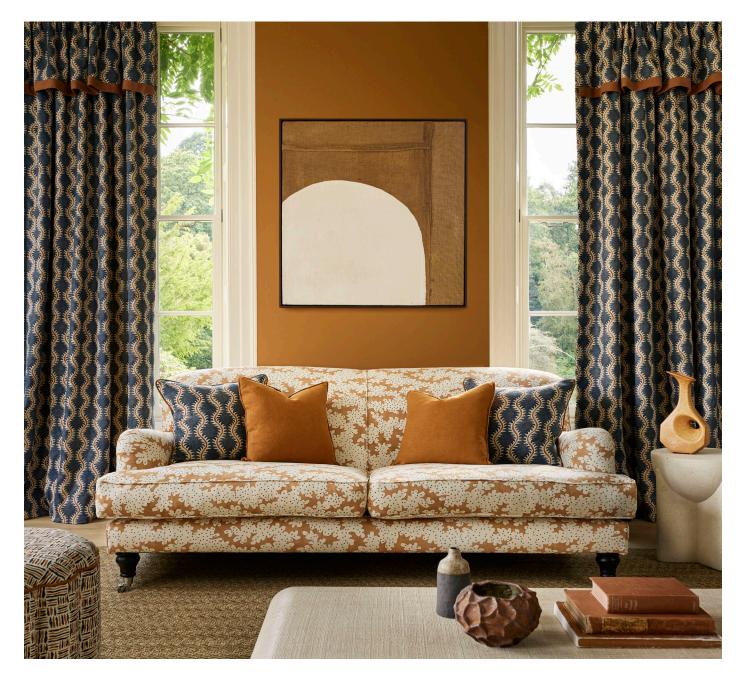

### Waltzer

A scalloped edged, passementerie inspired, decorative wave design in 7 colours.

LF2397C / LF2427FR Available in 7 colourways

LF2397C / 01 Rumba

LF2397C / o3 Cha-Cha-Cha

LF2397C / 06 Paso Doble

#### **Helter Skelter**

This pattern is derived from 17th-century domino paper used as book endpaper. The Linwood design team successfully blended a contemporary aesthetic into the design. Through its gentle, delicate flow, Helter Skelter celebrates the natural feel of the stylized fern.