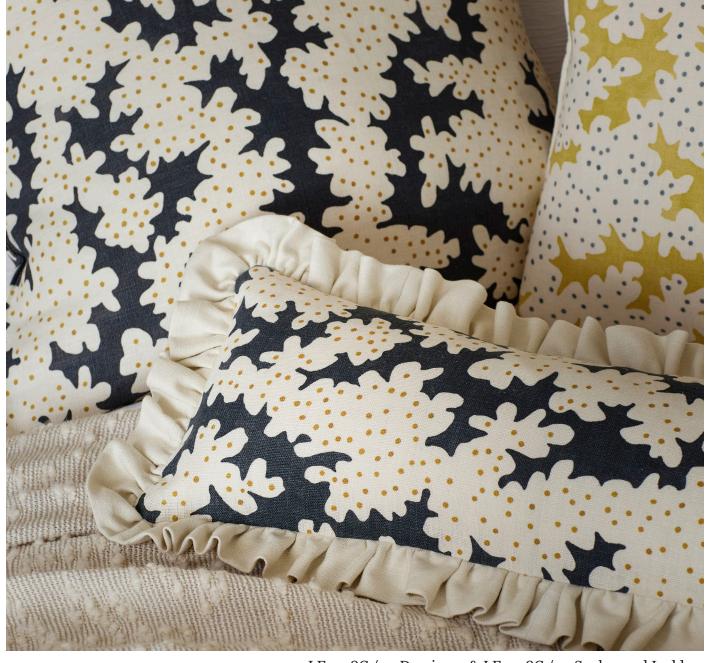

#### **Helter Skelter**

This pattern is derived from 17th-century domino paper used as book endpaper. The Linwood design team successfully blended a contemporary aesthetic into the design. Through its gentle, delicate flow, Helter Skelter celebrates the natural feel of the stylized fern.

(Shown here as curtains)

LF2399C / LF2429FR Available in 19 colourways

LF2399C / 01 Slate

LF2399C / 11 Spring

LF2399C / 04 Soleil

LF2399C / 15 Moss