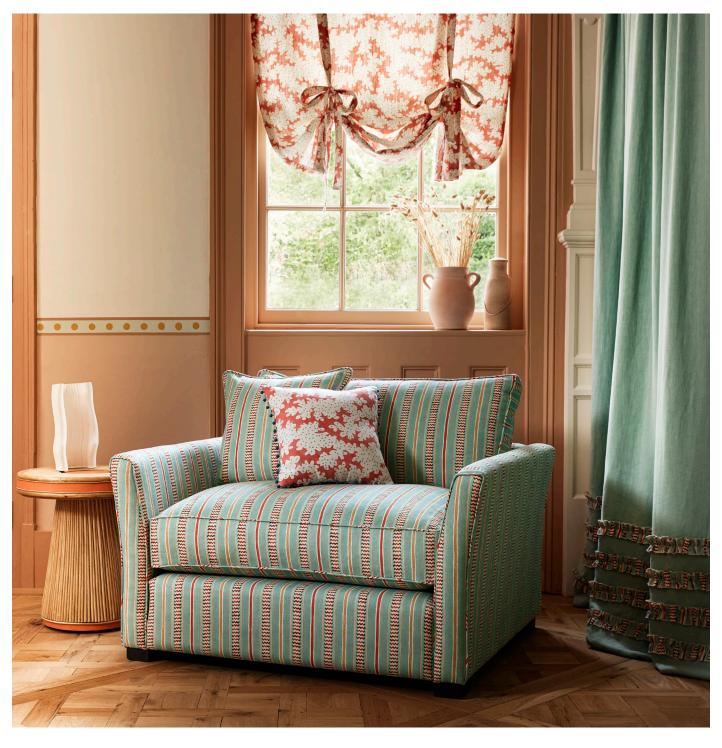

## **High Wire**

This lively, casual stripe and is based on an old Indian pattern discovered by the design team during their travels. Abstract decorative elements, such as wavy edges and zigzags, lend Hire Wire a sense of movement that would look great on upholstery or curtains.

LF2396C / LF2426FR Available in 4 colourways

LF2396C / 03 Jockey

LF2396C / 03 Jockey

LF2396C / 02 Marshmallow

LF2396C / 04 Wimbledon