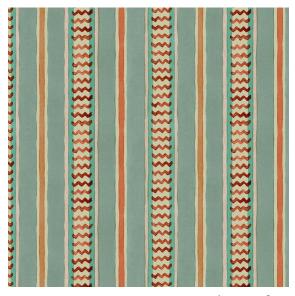

## **High Wire**

This lively, casual stripe and is based on an old Indian pattern discovered by the design team during their travels. Abstract decorative elements, such as wavy edges and zigzags, lend Hire Wire a sense of movement that would look great on upholstery or curtains.

LF2396C / LF2426FR Available in 4 colourways

LF2396C / 03 Jockey

LF2396C / 03 Jockey

LF2396C / 02 Marshmallow

LF2396C / 04 Wimbledon