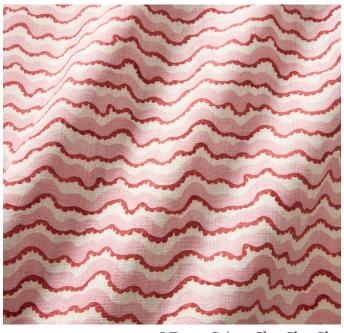

### Waltzer

A scalloped edged, passementerie inspired, decorative wave design in 7 colours.

LF2397C / LF2427FR Available in 7 colourways

LF2397C / 01 Rumba

LF2397C / o3 Cha-Cha-Cha

LF2397C / 06 Paso Doble