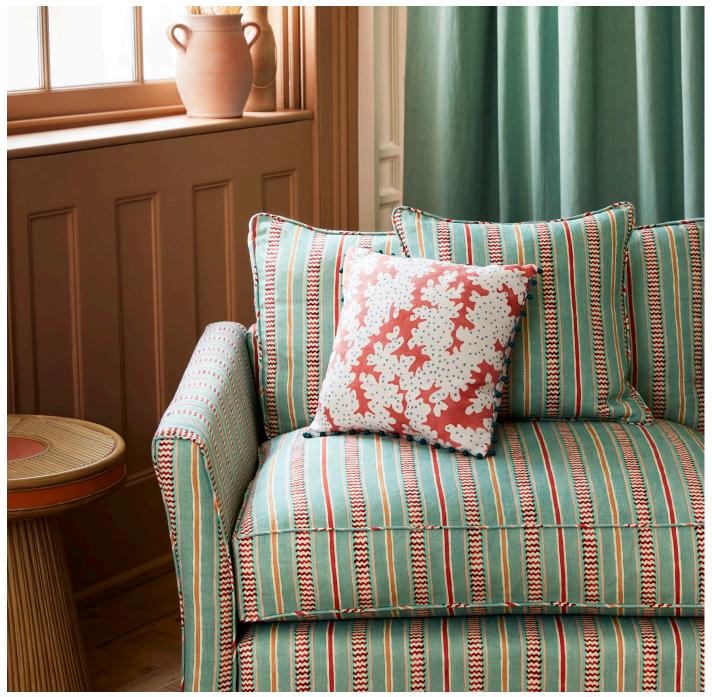

## **High Wire**

This lively, casual stripe and is based on an old Indian pattern discovered by the design team during their travels. Abstract decorative elements, such as wavy edges and zigzags, lend Hire Wire a sense of movement that would look great on upholstery or curtains.

LF2396C / LF2426FR Available in 4 colourways

LF2396C / 03 Jockey

LF2396C / 03 Jockey

LF2396C / 02 Marshmallow

LF2396C / 04 Wimbledon