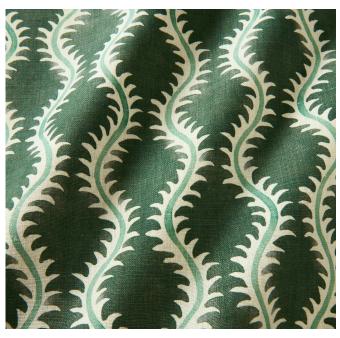

#### **Helter Skelter**

This pattern is derived from 17th-century domino paper used as book endpaper. The Linwood design team successfully blended a contemporary aesthetic into the design. Through its gentle, delicate flow, Helter Skelter celebrates the natural feel of the stylized fern.

(Shown here as curtains)

LF2399C / LF2429FR Available in 19 colourways

LF2399C / 01 Slate

LF2399C / 11 Spring

LF2399C / 04 Soleil

LF2399C / 15 Moss