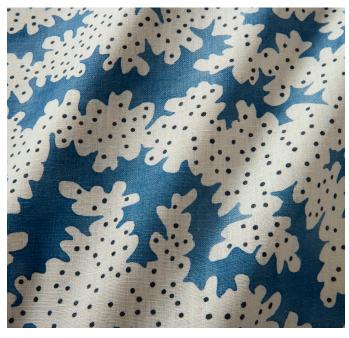

#### **Helter Skelter**

This pattern is derived from 17th-century domino paper used as book endpaper. The Linwood design team successfully blended a contemporary aesthetic into the design. Through its gentle, delicate flow, Helter Skelter celebrates the natural feel of the stylized fern.

(Shown here as curtains)

LF2399C / LF2429FR Available in 19 colourways

LF2399C / 01 Slate

LF2399C / 11 Spring

LF2399C / 04 Soleil

LF2399C / 15 Moss