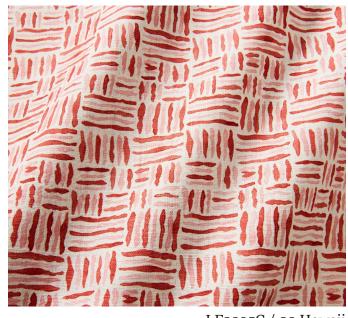

### **Trapeze**

With the immutable quality of a traditional block print, this basketweave pattern has a dynamic movement created by its multidirectional lines and varied tones.

LF2395C / LF2425FR Available in 9 colourways

LF2395C / 08 Miami

LF2395C / O1 Lombok

LF2395C / 03 Hawaii

LF2395C / 02 Seychelles