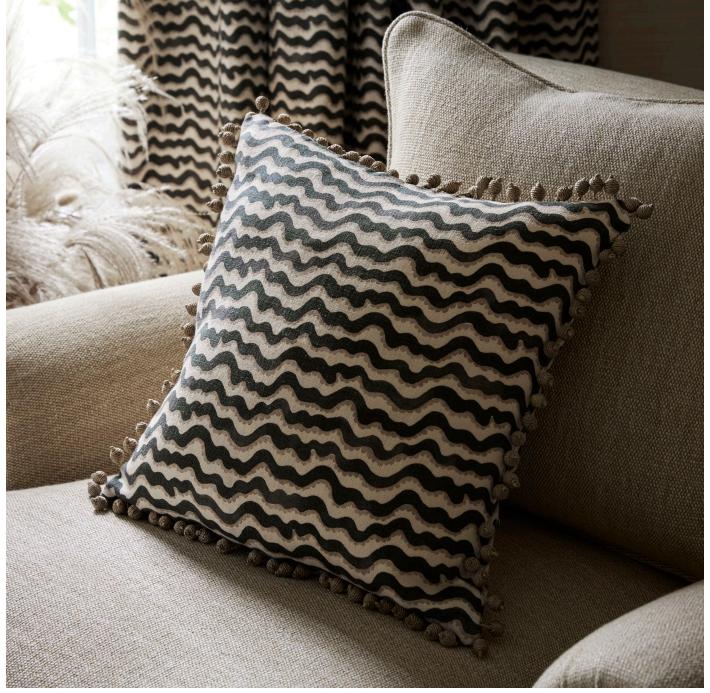

### Waltzer

A scalloped edged, passementerie inspired, decorative wave design in 7 colours.

LF2397C / LF2427FR Available in 7 colourways

LF2397C / 01 Rumba

LF2397C / o3 Cha-Cha-Cha

LF2397C / 06 Paso Doble