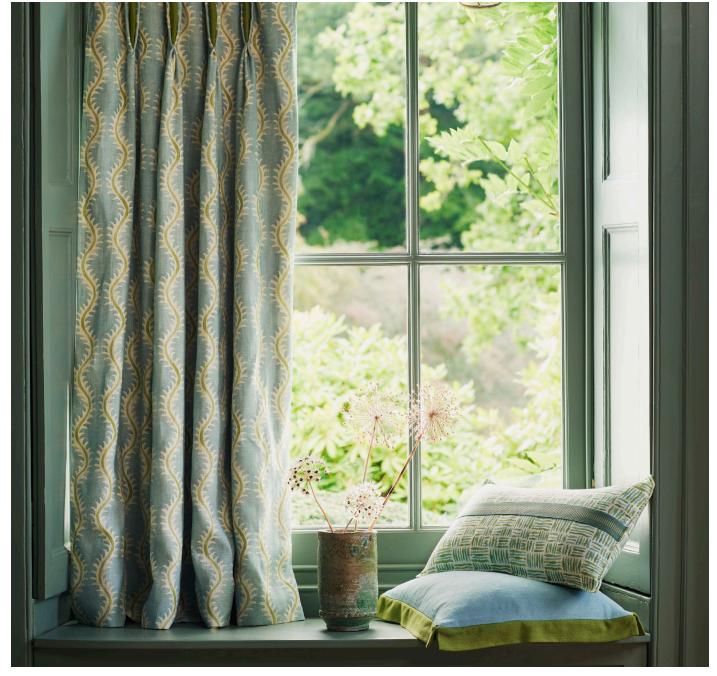

#### **Helter Skelter**

This pattern is derived from 17th-century domino paper used as book endpaper. The Linwood design team successfully blended a contemporary aesthetic into the design. Through its gentle, delicate flow, Helter Skelter celebrates the natural feel of the stylized fern.

(Shown here as curtains)

LF2399C / LF2429FR Available in 19 colourways

LF2399C / 01 Slate

LF2399C / 11 Spring

LF2399C / 04 Soleil

LF2399C / 15 Moss