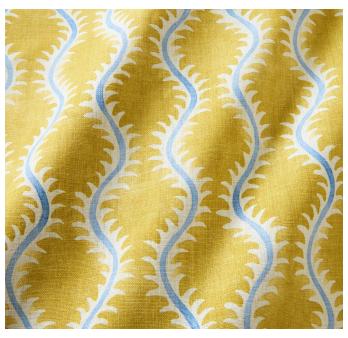

#### **Helter Skelter**

This pattern is derived from 17th-century domino paper used as book endpaper. The Linwood design team successfully blended a contemporary aesthetic into the design. Through its gentle, delicate flow, Helter Skelter celebrates the natural feel of the stylized fern.

(Shown here as curtains)

LF2399C / LF2429FR Available in 19 colourways

LF2399C / 01 Slate

LF2399C / 11 Spring

LF2399C / 04 Soleil

LF2399C / 15 Moss