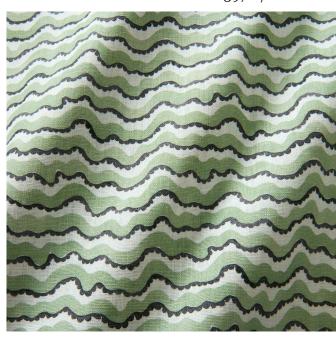

### Waltzer

A scalloped edged, passementerie inspired, decorative wave design in 7 colours.

LF2397C / LF2427FR Available in 7 colourways

LF2397C / 01 Rumba

LF2397C / o3 Cha-Cha-Cha

LF2397C / 06 Paso Doble