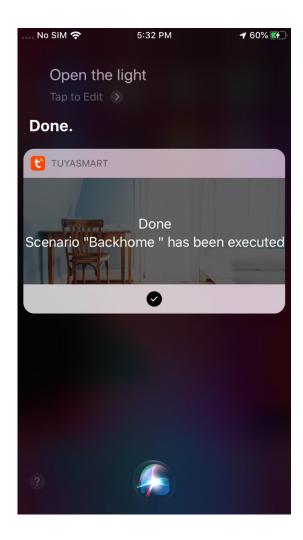

2. Fill in the phrase in the box under "When I say". And then siri can use it to tell your app to run this shortcut. For example, you can create a phrase: Backhome

3. You can say to siri: Backhome. The mobile phone will pop up the scene that has been set, and the device set in the scene will perform the corresponding action.