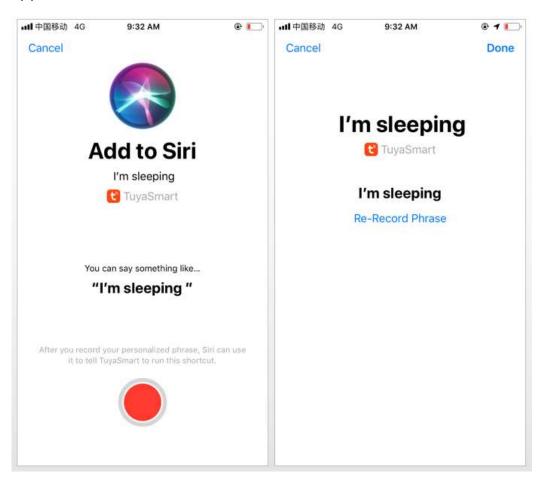

- The function of the system with IOS 12.0 can also realize the control of intelligent products. The operation modes are as follows:
- 1. Open the app, enter the scene creation page, edit the scene name, add the execution action, and click "Add to siri", select the scene you want on the Siri shortcut page to add.

2. Record your personalized phrase and then siri can use it to tell your app to run this shortcut.

3. You can say to siri: I am sleeping. The mobile phone will pop up the scene that has been set, and the device set in the scene will perform the corresponding action.