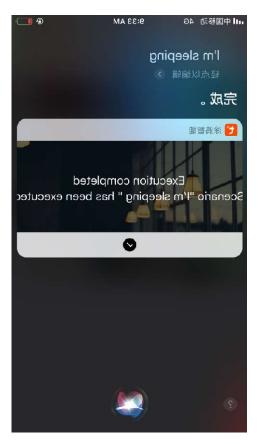

2. Record your personalized phrase and then siri can use it to tell your app to run this shortcut.

3. You can say to siri: I am sleeping. The mobile phone will pop up the scene that has been set, and the device set in the scene will perform the corresponding action.