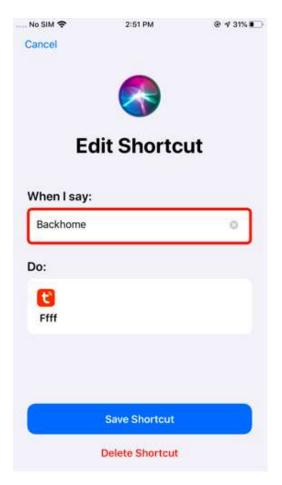

2. Fill in the phrase in the box under "When I say". And then siri can use it to tell your app to run this shortcut. For example, you can create a phrase: Backhome

3. You can say to siri: Backhome. The mobile phone will pop up the scene that has been set, and the device set in the scene will perform the corresponding action.