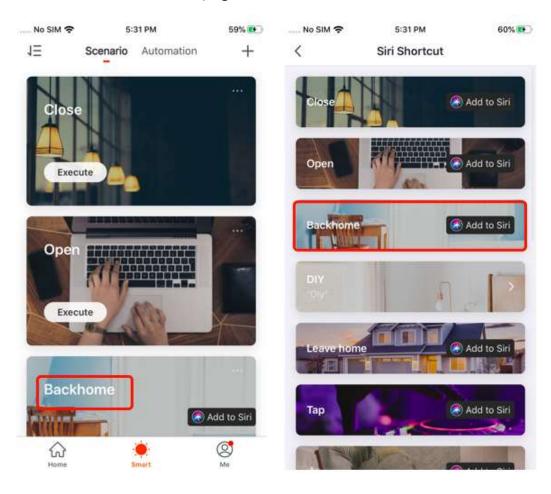

## Can I use siri to control smart products?

Hello,

- The current shortcut function of the system with IOS 13.0 can realize the control of intelligent products. The operation modes are as follows:
- 1. Open the app, enter the scene creation page, edit the scene name, add the execution action, and click "Add to siri", select the scene you want on the Siri shortcut page to add.

2. Fill in the phrase in the box under "When I say". And then siri can use it to tell your app to run this shortcut. For example, you can create a phrase: Backhome

3. You can say to siri: Backhome. The mobile phone will pop up the scene that has been set, and the device set in the scene will perform the corresponding action.