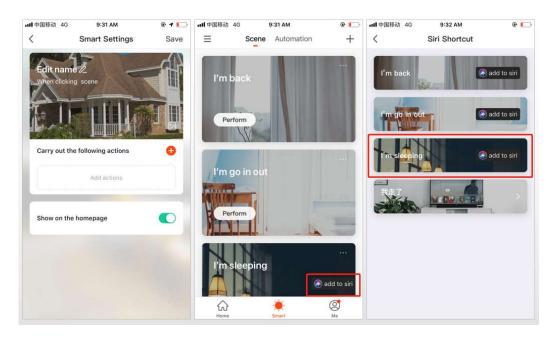

- The function of the system with IOS 12.0 can also realize the control of intelligent products. The operation modes are as follows:
- 1. Open the app, enter the scene creation page, edit the scene name, add the execution action, and click "Add to siri", select the scene you want on the Siri shortcut page to add.

2. Record your personalized phrase and then siri can use it to tell your app to run this shortcut.

3. You can say to siri: I am sleeping. The mobile phone will pop up the scene that has been set, and the device set in the scene will perform the corresponding action.