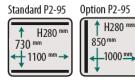

### SEAL BAR CONFIGURATIONS

# **FEATURES**

- Standard with 2 seal bars (front-back): 2 x 1100 mm. Optional without extra costs: 2 seal bars (left-right): 2 x 850 mm
- Standard double seal (two wires). Optional without extra costs: Cut-off or Wide seal (10 mm)
- Silicone holders easily removable for cleaning and maintenance purposes
- Pump capacity: 300 m<sup>3</sup>/h Busch pump
- Pump maintenance and cleaning program
- Machine cycle: 15-40 sec
- Soft Air to protect the product and vacuum bag
- Standard Digital control with 10 program memory and Time control
- Flat work plate
- Comes with insert plates for a faster cycle and product adjustment
- Stainless steel exterior
- IP-65 classification