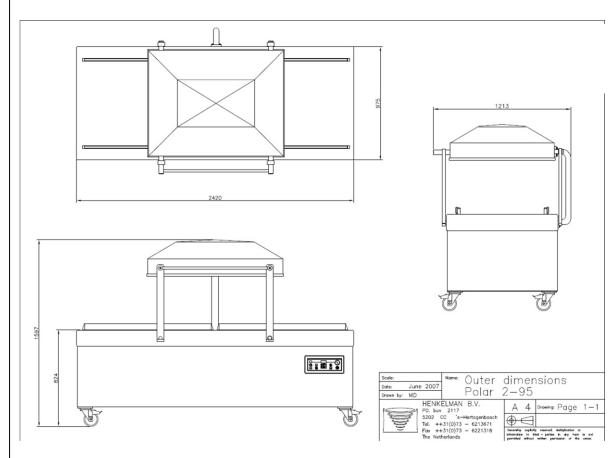

## DIMENSIONS

In mm

|  | Model                      | Dimensions (mm)                        |                      | Voltage*  | Pump               | Power     | Weight |
|--|----------------------------|----------------------------------------|----------------------|-----------|--------------------|-----------|--------|
|  |                            | Chamber<br>(usable space)<br>L x W x H | Machine<br>L x W x H | (Hz)      | capacity<br>(m³/h) | (kW)      | (kg)   |
|  | Polar 2-95                 | 730 x 1100 x 280                       | 1213 x 2420 x 1597   | 400V-3-50 | 300                | 5,5 - 7,8 | 767    |
|  | * Other voltages available |                                        |                      |           |                    |           |        |