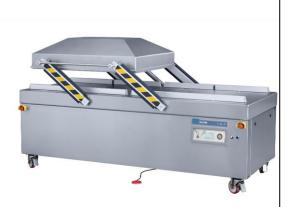

# **POLAR 2-95**

### DESCRIPTION

The robust, stainless steel Polar 2-95 vacuum packaging machine is standard equipped with a Busch vacuum pump. This double chamber complies with CE standards.

Henkelman offers standard 3 year warranty.