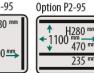

### SEAL BAR CONFIGURATIONS

# **FEATURES**

- Standard with 2 seal bars (front-back): 2 x 1100 mm. Optional without extra costs: 2 seal bars (left-right): 2 x 850 mm
- Standard double seal (two wires). Optional without extra costs: Cut-off or Wide seal (10 mm)
- Silicone holders easily removable for cleaning and maintenance purposes
- Pump capacity: 300 m<sup>3</sup>/h Busch pump
- Pump maintenance and cleaning program
- Machine cycle: 15-40 sec
- Soft Air to protect the product and vacuum bag
- Standard Digital control with 10 program memory and Time control
- Flat work plate
- Comes with insert plates for a faster cycle and product adjustment
- Stainless steel exterior
- IP-65 classification